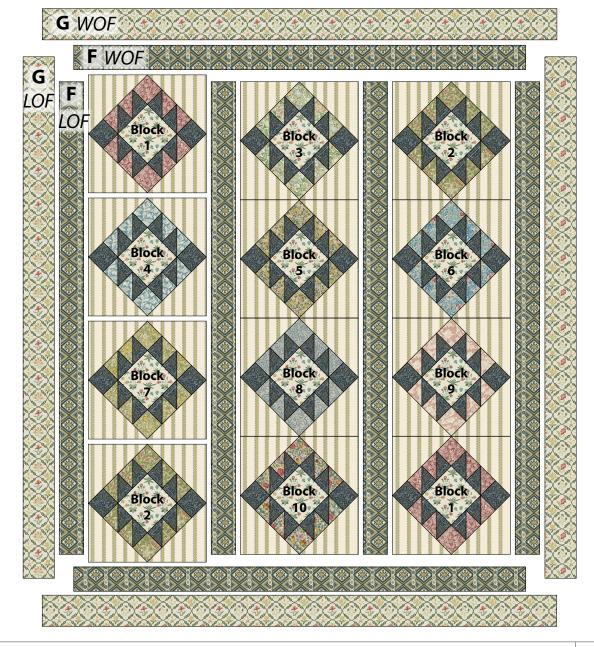

### **Quilt Top Assembly**

**Note:** Follow the **Quilt Layout** diagram (page 7) while assembling the quilt. Press seam allowances as directed or towards the Sashing Strips. Measure the Quilt Center width and height before cutting and adding borders and adjust border measurements if necessary to match your measurements.

- **12.** Arrange the blocks in 3 columns as shown and sew into columns  $(17\frac{1}{2}$ " x  $68\frac{1}{2}$ " unfinished). Press seams open.
- **13.** Arrange block columns alternating with **Fabric F** 4" x 68½" sashing strips (cut along the LOF). Pin, matching ends and center, then sew block rows and vertical sashing strips together.
- 14. Trim the end of 1 or 2 **Fabric F** 4" x WOF sashing strips so that you can sew together with a ¼" seam allowance while pattern matching the design. Press open. Center a small stripe, near the center of the sashing strip, over the top of the middle block row, and trim each end of the strip to fit the width of the quilt center. Pin, matching ends and center, then sew together. Repeat to add the bottom **Fabric F** 4" x WOF sashing strip to complete the quilt center (65½" x 76½" unfinished).
- **15.** Trim the end of 1 or 2 **Fabric G** 5" x 40" border strips (cut along the LOF) so that you can sew together with a ¼" seam allowance while pattern matching the design. Press open. Repeat to make a second border strip, as then as in step 14, trim both to fit the length of the quilt center and sew to the left and right sides.
- **16.** Repeat step 15 using the **Fabric G** 5" x WOF border strips to add the top and bottom borders to complete the quilt top. Quilt top measures  $74\frac{1}{2}$ " x  $85\frac{1}{2}$ " (unfinished).

### **Quilt Layout**