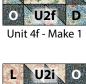

Make 4

In the same manner, make 4 each Units 2b and 3b and 2 each Units 2c-2j and 3c-3j. Fig. 5

Fig. 5

Make 4

U1d U1d

Unit 2d

Make 2

U1f U1f

Unit 2f

Make 2

U1h U1h

Unit 2h

Make 2

Unit 2b

Make 4

U1d U1d