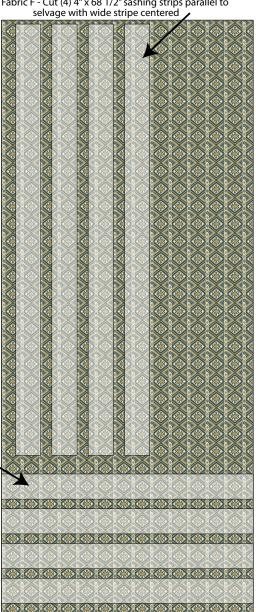

### Fabric F, cut per the cutting diagram:

Fussy cut (4) 4" x 681/2" sashing strips, parallel to the selvage (i.e., along LOF) Fussy cut (4) 4" x WOF sashing strips (9) 21/2" x WOF binding strips

### Fabric F cutting diagram

Fabric F - Cut (4) 4" x 68 1/2" sashing strips parallel to