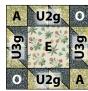

Fig. 9

Fig. 6

Unit 4b - Make 2

7. Arrange a Fabric E 6½" square, 2 each

Copyright<sup>©</sup> 2024

U2e

Fabric K and Fabric O 3½" squares, and 2 each Unit 2a and Unit 3a in 3 rows as shown. Stitch into rows. Sew rows together. Make a total of 2 Unit 4a (12½" square unfinished). Fig. 7

Unit 4e - Make 1

Fig. 10

Fig. 7

Unit 4a - Make 2

Unit 4h - Make 1

Unit 4j - Make 1

**11.** In the same manner, make 2 Block 2 and 1 each Blocks 3-10 with fabrics and units indicated. **Fig. 11** 

Fig. 11