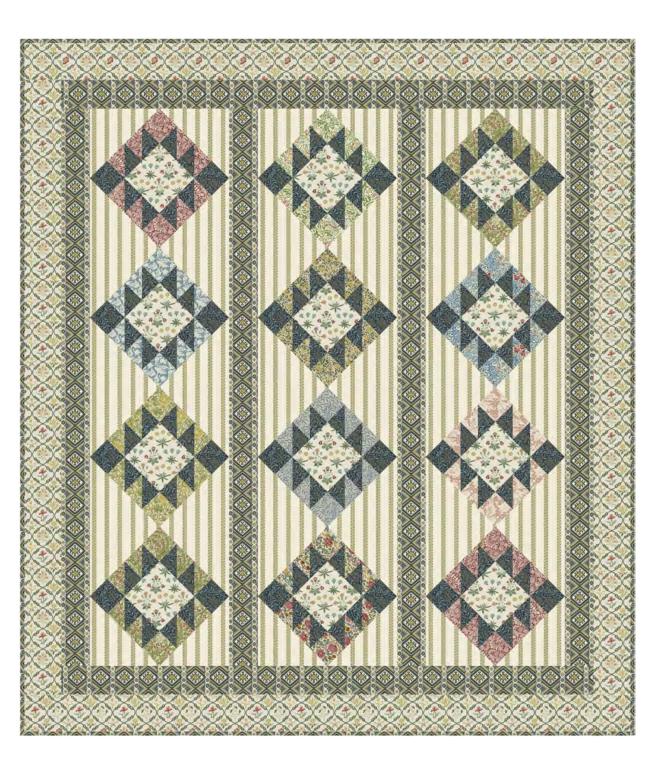

### **Quilt Top Assembly**

**Note:** Follow the **Quilt Layout** diagram (page 7) while assembling the quilt. Press seam allowances as directed or towards the Sashing Strips. Measure the Quilt Center width and height before cutting and adding borders and adjust border measurements if necessary to match your measurements.

- **12.** Arrange the blocks in 3 columns as shown and sew into columns  $(17\frac{1}{2}$ " x  $68\frac{1}{2}$ " unfinished). Press seams open.
- **13.** Arrange block columns alternating with **Fabric F** 4" x 68½" sashing strips (cut along the LOF). Pin, matching ends and center, then sew block rows and vertical sashing strips together.
- 14. Trim the end of 1 or 2 **Fabric F** 4" x WOF sashing strips so that you can sew together with a ¼" seam allowance while pattern matching the design. Press open. Center a small stripe, near the center of the sashing strip, over the top of the middle block row, and trim each end of the strip to fit the width of the quilt center. Pin, matching ends and center, then sew together. Repeat to add the bottom **Fabric F** 4" x WOF sashing strip to complete the quilt center (65½" x 76½" unfinished).
- **15.** Trim the end of 1 or 2 **Fabric G** 5" x 40" border strips (cut along the LOF) so that you can sew together with a ¼" seam allowance while pattern matching the design. Press open. Repeat to make a second border strip, as then as in step 14, trim both to fit the length of the quilt center and sew to the left and right sides.
- **16.** Repeat step 15 using the **Fabric G** 5" x WOF border strips to add the top and bottom borders to complete the quilt top. Quilt top measures  $74\frac{1}{2}$ " x  $85\frac{1}{2}$ " (unfinished).

### **Quilt Layout**