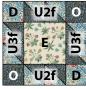

Fig. 9

Fig. 6

Unit 4b - Make 2

7. Arrange a Fabric E 6½" square, 2 each

Copyright<sup>©</sup> 2024

U2e

Fabric K and Fabric O 3½" squares, and 2 each Unit 2a and Unit 3a in 3 rows as shown. Stitch into rows. Sew rows together. Make a total of 2 Unit 4a (12½" square unfinished). Fig. 7

Unit 4e - Make 1

Fig. 10

Fig. 7

Unit 4a - Make 2

Unit 4h - Make 1

Unit 4j - Make 1

**11.** In the same manner, make 2 Block 2 and 1 each Blocks 3-10 with fabrics and units indicated. **Fig. 11** 

Fig. 11