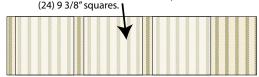

### Fabric H, cut per the cutting diagram:

(8) 93/8" x WOF; fussy cut (24) 9%" squares

### Fabric H cutting diagram

Fabric H - From each 9 3/8" x WOF strip, cut (3) 9 3/8" squares each centered over vertical stripe for a total of