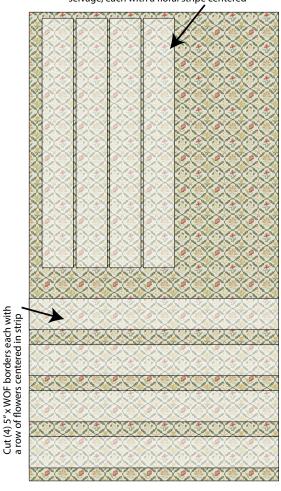

### Fabric G, cut per the cutting diagram:

Fussy cut (4) 5" x 40" side borders, parallel to the selvage (i.e., along LOF) Fussy cut (4) 5" x WOF top/bottom borders

### Fabric G cutting diagram

Fabric G - Cut (4) 5" x 40" borders, parallel to selvage, each with a floral stripe centered