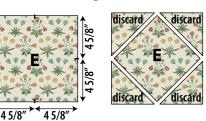

Measure 4%" from each corner of a Fabric E 91/4" square and mark center of each edge. Cut from mark to mark, cutting off all four corners creating a 61/2" square. Repeat with remaining Fabric E squares. Fig. 6