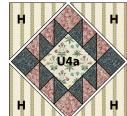

Featuring Emery Walker by The Original Morris & Co.

Elegance is within reach with this beautiful quilt with strong vertical lines.

| Collection:       | Emery Walker by<br>The Original Morris & Co.                                                         |  |  |  |
|-------------------|------------------------------------------------------------------------------------------------------|--|--|--|
| Technique:        | Pieced                                                                                               |  |  |  |
| Skill Level:      | Advanced Beginner                                                                                    |  |  |  |
| Finished<br>Size: | Finished Size:<br>74" x 84" (1.88m x 2.13m)<br>Finished Block Size:<br>17" x 17" (43.18cm x 43.18cm) |  |  |  |

### **Quilt Layout**