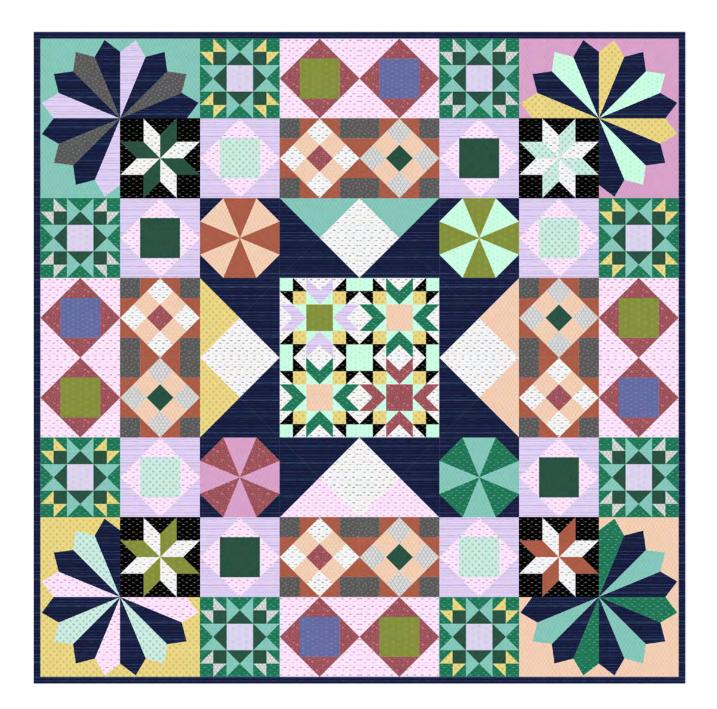

# Snazzy Quilt 9 Month BOM

Finished Size: 96" x 96" (2.43m x 2.43m) Project designed by Charisma Horton Purchase pattern at charismascorner.com Technique: Pieced | Skill Level: Advanced Beginner

freespiritfabrics.com

### Snazzy Quilt 9 Month BOM