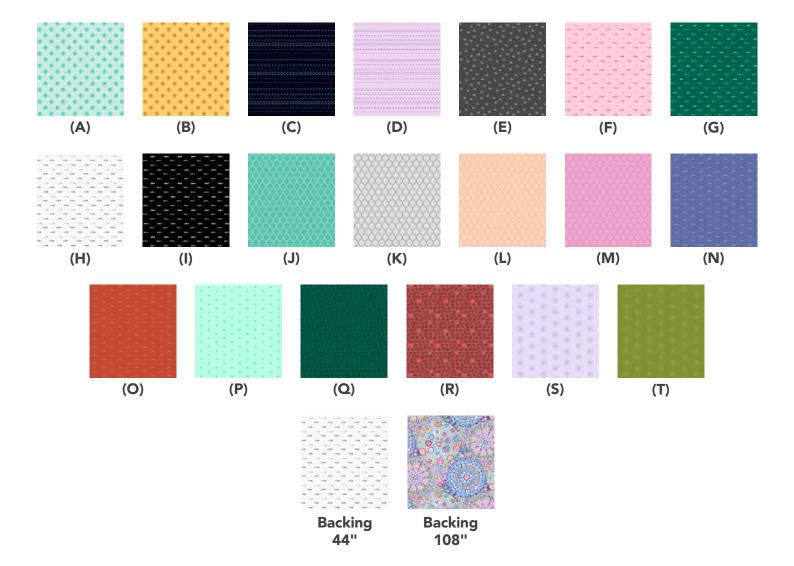

### Fabric Requirements **DESIGN**

| DESIGN                         |                 | COLOR     | ITEM ID           | YARDAGE          |
|--------------------------------|-----------------|-----------|-------------------|------------------|
| (A)                            | Blossom Dot     | Mist      | PWFS053.MIST      | ½ yard (0.46m)   |
| (B)                            | Blossom Dot     | Sun       | PWFS053.SUN       | 1 yard (0.91m)   |
| (C)                            | Pic Stitch      | Midnight  | PWFS054.MIDNIGHT* | 3½ yards (3.20m) |
| (D)                            | Pic Stitch      | Orchid    | PWFS054.ORCHID    | 1 yard (0.91m)   |
| (E)                            | Toppers         | Steel     | PWFS055.STEEL     | ¾ yard (0.69m)   |
| (F)                            | Dotty           | Bubblegum | PWFS056.BUBBLEGUM | 1½ yards (1.37m) |
| (G)                            | Dotty           | Emerald   | PWFS056.EMERALD   | 1 yard (0.91m)   |
| (H)                            | Dotty           | Fog       | PWFS056.FOG       | 1½ yards (1.37m) |
| <b>(I)</b>                     | Dotty           | Iron      | PWFS056.IRON      | ¾ yard (0.69m)   |
| (J)                            | Diamonds        | Aqua      | PWFS057.AQUA      | 1¾ yards (1.60m) |
| (K)                            | Diamonds        | Cloud     | PWFS057.CLOUD     | ½ yard (0.46m)   |
| (L)                            | Diamonds        | Peach     | PWFS057.PEACH     | 1¼ yards (1.14m) |
| (M)                            | Diamonds        | Pink      | PWFS057.PINK      | 1 yard (0.91m)   |
| (N)                            | Arches          | Purple    | PWFS058.PURPLE    | ¼ yard (0.23m)   |
| (O)                            | Arches          | Rust      | PWFS058.RUST      | ¾ yard (0.69m)   |
| <b>(P)</b>                     | Cross Stitch    | Seafoam   | PWFS059.SEAFOAM   | ¾ yard (0.69m)   |
| (Q)                            | Stepping Stones | Pine      | PWFS060.PINE      | 1 yard (0.91m)   |
| (R)                            | Stepping Stones | Rose      | PWFS060.ROSE      | ¾ yard (0.69m)   |
| (S)                            | Medallion       | Lavender  | PWFS062.LAVENDER  | ¼ yard (0.23m)   |
| <b>(T)</b>                     | Medallion       | Pea       | PWFS062.PEA       | ½ yard (0.46m)   |
| * includes binding             |                 |           |                   |                  |
| Backing (Purchased Separately) |                 |           |                   |                  |
| 44" (1.12m) wide               |                 |           |                   |                  |
| Dot                            | ty              | Fog       | PWFS056.FOG       | 8 yards (7.32m)  |
| OR<br>108'' (2.74m) wide       |                 |           |                   |                  |
| Millefiore                     |                 | Pastel    | QBGP006.PASTEL    | 3 yards (2.74m)  |
| 1 1 1 1 1                      |                 | 1 43101   |                   |                  |
|                                |                 |           |                   |                  |

Fabric Swatches on next page...

If kitting, refer to the final pattern for yardage amounts, it is recommended that a sample is made to confirm accuracy.

freespiritfabrics.com

Free Spiril

## Snazzy Quilt 9 Month BOM

**Fabric Swatches** 