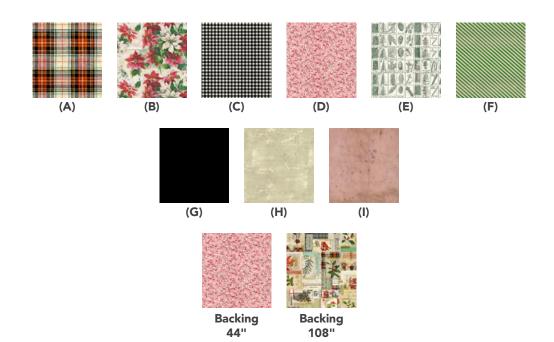

## **Fabric Requirements**

| DESIGN                       | COLOR  | ITEM ID        | YARDAGE          |
|------------------------------|--------|----------------|------------------|
| (A) Lodge Flannel            | Multi  | FNTH010.MULTI  | 3/8 yard (0.34m) |
| (B) Poinsettia Print Flannel | Multi  | FNTH011.MULTI  | 3/8 yard (0.34m) |
| (C) Gingham Flannel          | Black  | FNTH012.BLACK* | 2¾ yards (2.17m) |
| (D) Berry Branch Flannel     | Red    | FNTH013.RED    | 3/8 yard (0.34m) |
| (E) Pine Chart Flannel       | Green  | FNTH014.GREEN  | 3/8 yard (0.34m) |
| (F) Confections Flannel      | Green  | FNTH015.GREEN  | 1½ yards (1.37m) |
| (G) Solid Flannel            | Black  | FNTP007.INK    | 2½ yards (2.29m) |
| (H) Cracked Shadow           | Quartz | PWTH128.QUARTZ | % yard (0.57m)   |
| (I) Provisions               | Rose   | PWTH115.8ROSE  | 1/8 yard (0.11m) |

<sup>\*</sup> includes binding

## Backing (Purchased Separately)

**44" (1.12m) wide**Berry Branch Flannel

OR

108" (2.74m) wide

Holidays Past Collage Mulit QBTH012.MULTI 2 yards (1.83m)

FNTH013.RED

Red

If kitting, refer to the final pattern for yardage amounts, it is recommended that a sample is made to confirm accuracy.