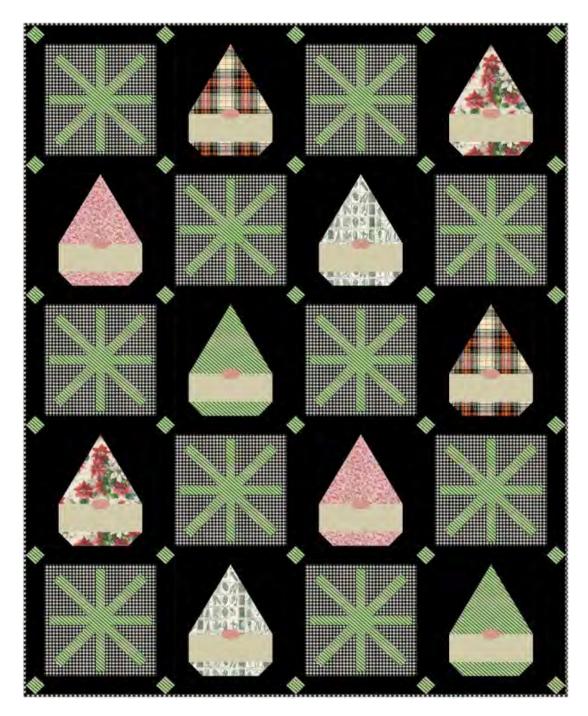

## Snow Gnomes Quilt

Finished Size: 58" x 72" (1.47m x 1.83m)

Project designed by Bonnie Osness - Lake Girl Quilts

Purchase pattern at lakegirlquilts.com

Technique: Pieced and Applique | Skill Level: Advanced Beginner