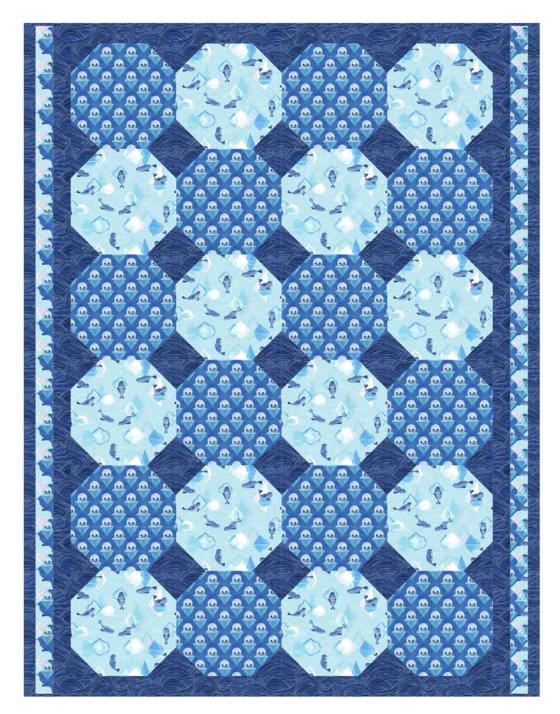

## Snowball Quilt

Finished Size: 43 ½" x 57" (1.10m x 1.45m)

Project designed by Fabric Café

Purchase pattern at fabriccafe.com

Technique: Pieced | Skill Level: Advanced Beginner

freespiritfabrics.com

## Snowball Quilt

## **Fabric Requirements**

| DESIGN                 | COLOR     | ITEM ID          | YARDAGE        |
|------------------------|-----------|------------------|----------------|
| (A) Harp Seals         | Blue      | PWKT029.XBLUE    | 1 yard (0.91m) |
| (B) Seals and Icebergs | Ice       | PWKT030.XICE     | 1 yard (0.91m) |
| (C) Watercolor Waves   | Dark Blue | PWKT033.XDKBLUE* | 1 yard (0.91m) |