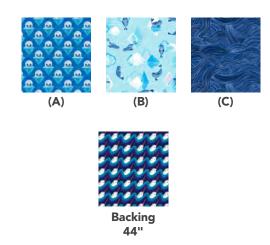

## **Fabric Requirements**

| DESIGN                 | COLOR     | ITEM ID          | YARDAGE        |
|------------------------|-----------|------------------|----------------|
| (A) Harp Seals         | Blue      | PWKT029.XBLUE    | 1 yard (0.91m) |
| (B) Seals and Icebergs | Ice       | PWKT030.XICE     | 1 yard (0.91m) |
| (C) Watercolor Waves   | Dark Blue | PWKT033.XDKBLUE* | 1 yard (0.91m) |

<sup>\*</sup> includes binding

## Backing (Purchased Separately)

44" (1.12m) wide

Magical Narwhal Dark Blue PWKT027.XDKBLUE 3 yards (2.74m)

If kitting, refer to the final pattern for yardage amounts, it is recommended that a sample is made to confirm accuracy.