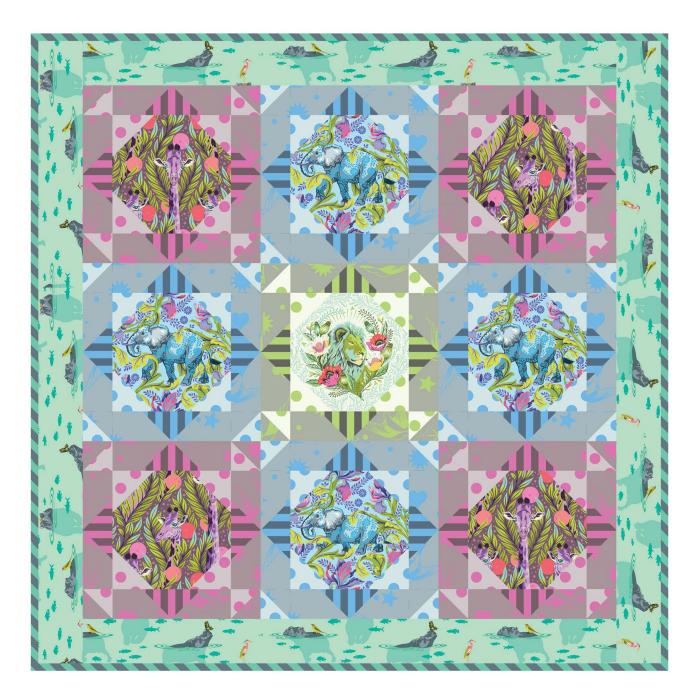

## Snuggle Time Quilt (Green)

Finished Size: 42" (1.07m) Square

Project designed by Lilabelle Lane Creations

Purchase pattern at lilabellelanecreations.com

Technique: Pieced | Skill Level: Advanced Beginner

## Tree Spirit Snuggle Time Quilt (Green)