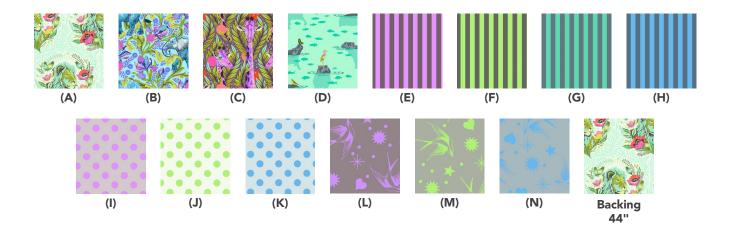

## Fabric Requirements

| DESIGN                  | COLOR  | ITEM ID         | YARDAGE          |
|-------------------------|--------|-----------------|------------------|
| (A) Good Hair Day       | Karma  | PWTP201.KARMA   | ½ yard (0.46m)   |
| (B) All Ears            | Aura   | PWTP202.AURA    | ½ yard (0.46m)   |
| (C) Neck For Days       | Mystic | PWTP203.MYSTIC  | ½ yard (0.46m)   |
| (D) My Hippos Don't Lie | Spirit | PWTP204.SPIRIT  | 1 yard (0.91m)   |
| (E) Neon Tent Stripe    | Mystic | PWTP069 .MYSTIC | 1/4 yard (0.23m) |
| (F) Neon Tent Stripe    | Karma  | PWTP069.KARMA   | ¼ yard (0.23m)   |
| (G) Neon Tent Stripe    | Spirit | PWTP069.SPIRIT* | ¾ yard (0.69m)   |
| (H) Neon Tent Stripe    | Aura   | PWTP069.AURA    | ¼ yard (0.23m)   |
| (I) Neon Pom Pom        | Mystic | PWTP118.MYSTIC  | ¼ yard (0.23m)   |
| (J) Neon Pom Pom        | Karma  | PWTP118.KARMA   | ¼ yard (0.23m)   |
| (K) Neon Pom Pom        | Aura   | PWTP118.AURA    | ¼ yard (0.23m)   |
| (L) Neon Fairy Flakes   | Mystic | PWTP157.MYSTIC  | ½ yard (0.46m)   |
| (M) Neon Fairy Flakes   | Karma  | PWTP157.KARMA   | ⅓ yard (0.30m)   |
| (N) Neon Fairy Flakes   | Aura   | PWTP157.AURA    | ½ yard (0.46m)   |

<sup>\*</sup> includes binding

## Backing (Purchased Separately)

44" (1.12m) wide

Good Hair Day 3 yards (2.74m) Karma PWTP201.KARMA

If kitting, refer to the final pattern for yardage amounts, it is recommended that a sample is made to confirm accuracy.