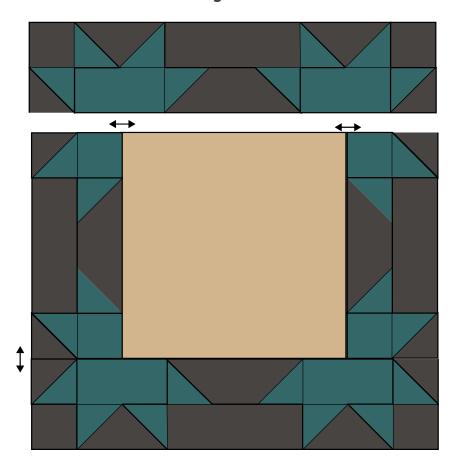

#### **Instructions**

**Note:** All seam allowances are ¼" and pieces are sewn right sides together. Press seam allowances open unless otherwise stated.

- 1. Draw a diagonal line from corner to corner on the wrong side of each **Fabric B, E, H, J,** and **L** 2½" x 2½" and 2½" x 2½" square.
- 2. Pin a pair of marked **Fabric B** 2½" x 2½" squares right sides together on a **Fabric M** 2½" x 6½" rectangle as shown, noting the orientation of the diagonal lines. Sew along the lines. Trim the seam allowances to ¼" and press away from **Fabric M** to complete an A Unit. Repeat with **Fabric B, E, H, J,** and **L** 2½" x 2½" squares to make a total of 8 A Units in each fabric (4 per block).

Fig. 1

A Unit Make 8 of each fabric - 4 per block

- 3. Use the no-waste Flying Geese method as detailed below:
  - Pin a pair of marked **Fabric B** 2½" x 2½" squares right sides together in opposite corners of 1 **Fabric M** 5½" x 5½" square, noting the orientation of the diagonal lines. The corners of the **Fabric B** squares will overlap. Stitch ½" away from both sides of the drawn line and cut apart on the line. Press open.
  - Pin a **Fabric B** 21/8" x 21/8" square in the bottom corner of each split piece as shown. Stitch 1/4" away from both sides of the drawn line. Cut apart on the line and press open. Trim to 21/2" x 41/2" to yield (4) identical Flying Geese (B Units).
  - Repeat to make 4 additional B Units with Fabric B and 8 B Units each using Fabric E, H, J, and L for the triangle corners (4 per block).

Fig. 2

**4.** Pair a marked **Fabric B** and **Fabric M** 2%" x 2%" square right sides together. Stitch ¼" away from both sides of the drawn line and cut apart on the line. Press open to yield a HST unit. Trim to square up to 2½" x 2½", keeping the diagonal seam centered in the corners, to complete a C Unit. Make (16) C Units each from **Fabrics B, E, H, J,** and **L**.

**5.** Referring to the block table below for fabric pairings, arrange 4 each **Fabric M** 2½" squares and 2½" x 6½" rectangles, and 4 each matching A and B Units, 2½" squares, and 2½" x 4½" rectangles, and 8 matching C Units around a fussy-cut 10½" center square in 5 rows as shown (**Fig. 4a**). Make sure the fussy-cut center squares are oriented right-reading and if desired, do the same for any directional print squares and rectangles.

**6.** Sew the squares, rectangles, and units into rows, first sewing the 2 sets of short side rows, then joining them to the center square (**Fig. 4b**). Then make the 2 different top and bottom rows and join all 5 rows to complete a block (**Fig. 4c**). Make a total of 10 blocks in the quantities listed in the table. Set aside (1) **Fabric B** block for the pillow.

Fig. 4b

Fig. 4c

Block 18 1/2" x 18 /12" including seam allowances Make 9