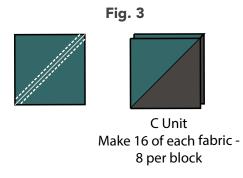

Fig. 2

**4.** Pair a marked **Fabric B** and **Fabric M** 2%" x 2%" square right sides together. Stitch ¼" away from both sides of the drawn line and cut apart on the line. Press open to yield a HST unit. Trim to square up to 2½" x 2½", keeping the diagonal seam centered in the corners, to complete a C Unit. Make (16) C Units each from **Fabrics B, E, H, J,** and **L**.