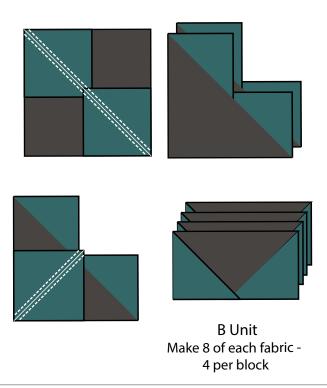

Fig. 1

A Unit Make 8 of each fabric - 4 per block

- 3. Use the no-waste Flying Geese method as detailed below:
  - Pin a pair of marked **Fabric B** 2½" x 2½" squares right sides together in opposite corners of 1 **Fabric M** 5½" x 5½" square, noting the orientation of the diagonal lines. The corners of the **Fabric B** squares will overlap. Stitch ½" away from both sides of the drawn line and cut apart on the line. Press open.
  - Pin a **Fabric B** 21/8" x 21/8" square in the bottom corner of each split piece as shown. Stitch 1/4" away from both sides of the drawn line. Cut apart on the line and press open. Trim to 21/2" x 41/2" to yield (4) identical Flying Geese (B Units).
  - Repeat to make 4 additional B Units with Fabric B and 8 B Units each using Fabric E, H, J, and L for the triangle corners (4 per block).

Fig. 2

**4.** Pair a marked **Fabric B** and **Fabric M** 2%" x 2%" square right sides together. Stitch ¼" away from both sides of the drawn line and cut apart on the line. Press open to yield a HST unit. Trim to square up to 2½" x 2½", keeping the diagonal seam centered in the corners, to complete a C Unit. Make (16) C Units each from **Fabrics B, E, H, J,** and **L**.