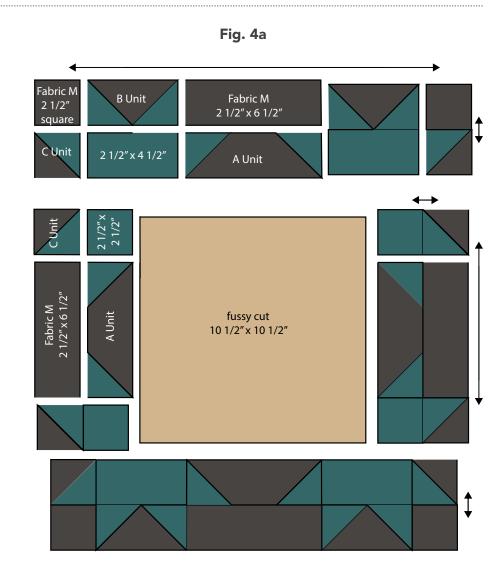

**5.** Referring to the block table below for fabric pairings, arrange 4 each **Fabric M** 2½" squares and 2½" x 6½" rectangles, and 4 each matching A and B Units, 2½" squares, and 2½" x 4½" rectangles, and 8 matching C Units around a fussy-cut 10½" center square in 5 rows as shown (**Fig. 4a**). Make sure the fussy-cut center squares are oriented right-reading and if desired, do the same for any directional print squares and rectangles.

**6.** Sew the squares, rectangles, and units into rows, first sewing the 2 sets of short side rows, then joining them to the center square (**Fig. 4b**). Then make the 2 different top and bottom rows and join all 5 rows to complete a block (**Fig. 4c**). Make a total of 10 blocks in the quantities listed in the table. Set aside (1) **Fabric B** block for the pillow.

Fig. 4b

Fig. 4c

Block 18 1/2" x 18 /12" including seam allowances Make 9