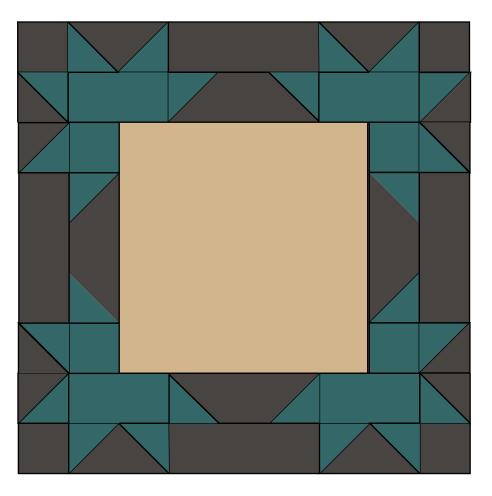

**5.** Referring to the block table below for fabric pairings, arrange 4 each **Fabric M** 2½" squares and 2½" x 6½" rectangles, and 4 each matching A and B Units, 2½" squares, and 2½" x 4½" rectangles, and 8 matching C Units around a fussy-cut 10½" center square in 5 rows as shown (**Fig. 4a**). Make sure the fussy-cut center squares are oriented right-reading and if desired, do the same for any directional print squares and rectangles.

**6.** Sew the squares, rectangles, and units into rows, first sewing the 2 sets of short side rows, then joining them to the center square (**Fig. 4b**). Then make the 2 different top and bottom rows and join all 5 rows to complete a block (**Fig. 4c**). Make a total of 10 blocks in the quantities listed in the table. Set aside (1) **Fabric B** block for the pillow.

Fig. 4b

Fig. 4c

Block 18 1/2" x 18 /12" including seam allowances Make 9