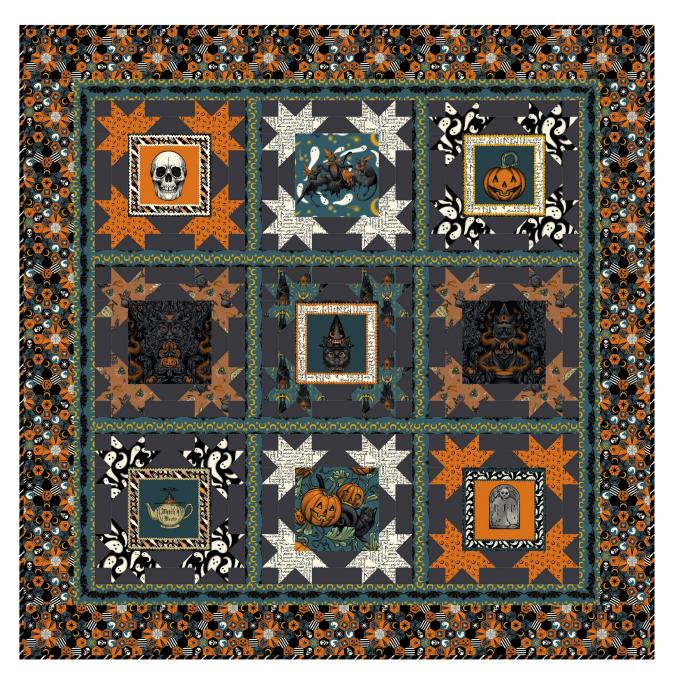

Featuring Story Book Halloween by
Rachel Hauer

| Collection:        | Story Book Halloween by Rachel<br>Hauer                                                                               |  |  |
|--------------------|-----------------------------------------------------------------------------------------------------------------------|--|--|
| Technique:         | Pieced                                                                                                                |  |  |
| Skill Level:       | Advanced Beginner                                                                                                     |  |  |
| Finished<br>Sizes: | Finished Size:<br>75" x 75" (190.50cm x 190.50cm)<br>Finished Block and Pillow Size:<br>18" x 18" (45.72cm x 45.72cm) |  |  |

#### **Quilt Layout**

Fabric F