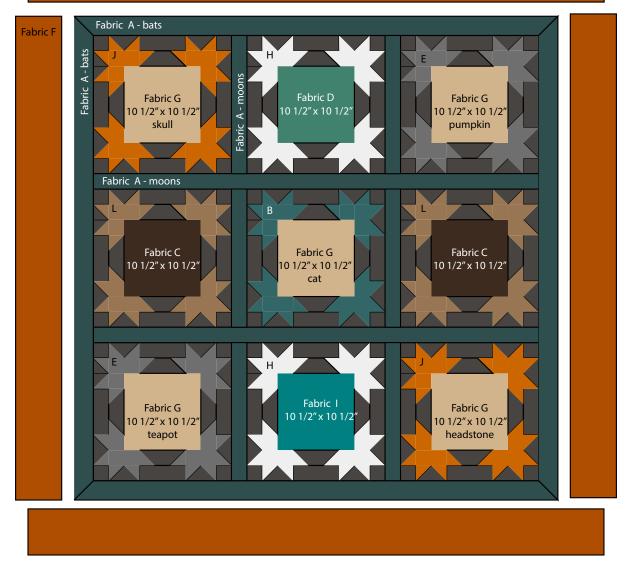

#### **Quilt Top Assembly**

**Note:** Follow the **Quilt Layout** diagram (page 8) while assembling the quilt. Press seam allowances towards the sashing. Measure the Quilt Center width and height before cutting and adding borders and adjust border measurements if necessary to match your measurements.}

- 7. Arrange 9 of the blocks in a 3 x 3 layout with the **Fabric A**  $2\frac{1}{2}$ " x  $18\frac{1}{2}$ " sashing strips between the blocks. Sew the blocks into rows.
- **8.** Sew the remaining fussy-cut **Fabric A** 2½" x WOF strips together end to end, matching the pattern at the joins if desired. Cut (2) sashing strips 58½" long.
- 9. Sew the block rows together with the sashing strips between them to complete the quilt center (58½" square).
- **10.** Sew the 8 fussy-cut **Fabric A** 3" x WOF strips together end to end, matching the pattern at the joins if desired. Cut (4) inner border strips 65" long (strips are cut longer to miter the corners). Sew the inner border strips to the quilt center, using mitered corner seams as detailed below:
  - Pin a border to the top and left-hand side of the quilt center, matching centers and ends. Mark a dot ¼" in from the corner of the quilt center on each border strip at each end.
  - Sew from dot to dot, stopping and starting on each dot. Do not sew through the dot.
  - Fold the quilt in half right sides together, on the diagonal, matching the raw edges of the borders. Mark a line at a 45° angle from the corner of the quilt center through the border strip.
  - Sew on the line, open up and check that the miter lays flat, then trim the seam allowance to  $\frac{1}{4}$ " and press open.
  - Repeat the process to add the remaining border strips and miter all 4 corners.

- **11.** Sew the **Fabric F**  $6\frac{1}{2}$ " x WOF strips together end to end. From this, cut 2 side border strips  $63\frac{1}{2}$ " long and 2 top/bottom border strips  $75\frac{1}{2}$ " long.
- **12.** Sew the side and then the top/bottom border strips to the quilt and press to complete the quilt top.

#### **Quilt Layout**

Fabric F

| Spellbound Blocks              |                                                            |          |  |  |  |  |
|--------------------------------|------------------------------------------------------------|----------|--|--|--|--|
| Center Fabric (10½"<br>square) | Star Fabric ( <b>A</b> , <b>B</b> , and <b>C</b><br>Units) | Quantity |  |  |  |  |
| С                              | L                                                          | 2        |  |  |  |  |
| D                              | Н                                                          | 1        |  |  |  |  |
| G                              | В                                                          | 2        |  |  |  |  |
| G                              | E                                                          | 2        |  |  |  |  |
| G                              | J                                                          | 2        |  |  |  |  |
| I                              | Н                                                          | 1        |  |  |  |  |