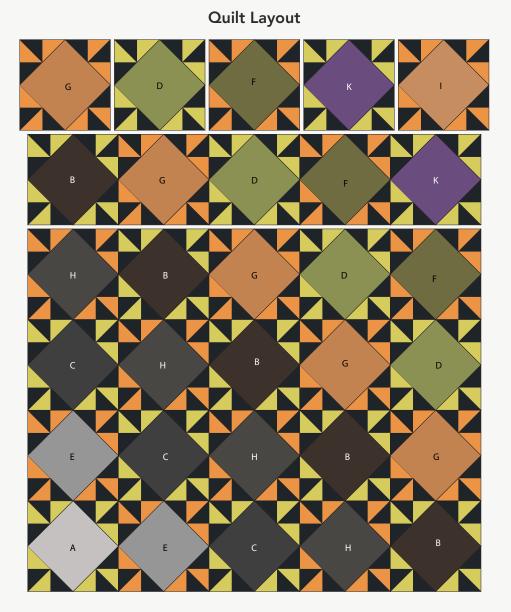

#### TOP ASSEMBLY

Referring to the Quilt Layout Diagram (page 5), sew blocks together into rows. Press odd rows left and even rows right. Sew the rows together to make the guilt top. Press all rows down.