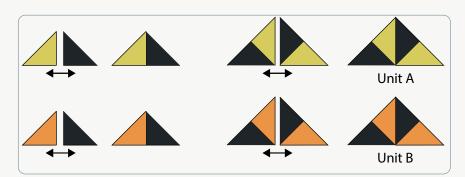

#### **SEWING**

- All seam allowances are ¼" (0.64cm) and pieces are sewn right sides together.
- Press all seams open unless otherwise stated.
  - 1 Sew (1) 3%" **Fabric M** triangle and (1) 3%" **Fabric L** triangle together into pairs. Sew two pairs together as shown in **Fig. 1** to make (1) **Unit A**. Repeat to make (60) **Unit A**.
- 2 Sew (1) 3% " Fabric N triangle and (1) 3% " Fabric L triangle together into pairs. Sew two pairs together as shown to make (1) Unit B. Repeat to make (60) Unit B.

Fig. 1

- Sew (1) pair of **Unit A** to opposite sides of (1) 9" **Fabric A** square. Press towards **Fabric A**, then sew a second pair to the remaining sides to make (1) block, again pressing towards Fabric A. Repeat to make (5) Fabric B, (3) Fabric C, (4) Fabric D, and (2) Fabric K blocks. Unfinished blocks should measure 12½" square.
- Sew (1) pair of **Unit B** to opposite sides of (1) 9" **Fabric E** square. Press towards **Fabric E**, then sew a second pair to the remaining sides to make (1) block, again pressing towards Fabric E. Repeat to make (2) Fabric E, (3) Fabric F, (5) Fabric G, (4) Fabric H, and (1) Fabric I blocks. Unfinished blocks should measure 12½" square.