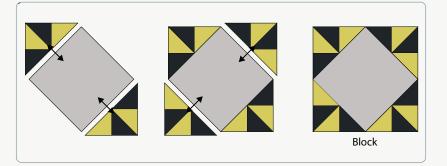

Fig. 1

- Sew (1) pair of **Unit A** to opposite sides of (1) 9" **Fabric A** square. Press towards **Fabric A**, then sew a second pair to the remaining sides to make (1) block, again pressing towards Fabric A. Repeat to make (5) Fabric B, (3) Fabric C, (4) Fabric D, and (2) Fabric K blocks. Unfinished blocks should measure 12½" square.
- Sew (1) pair of **Unit B** to opposite sides of (1) 9" **Fabric E** square. Press towards **Fabric E**, then sew a second pair to the remaining sides to make (1) block, again pressing towards Fabric E. Repeat to make (2) Fabric E, (3) Fabric F, (5) Fabric G, (4) Fabric H, and (1) Fabric I blocks. Unfinished blocks should measure 12½" square.