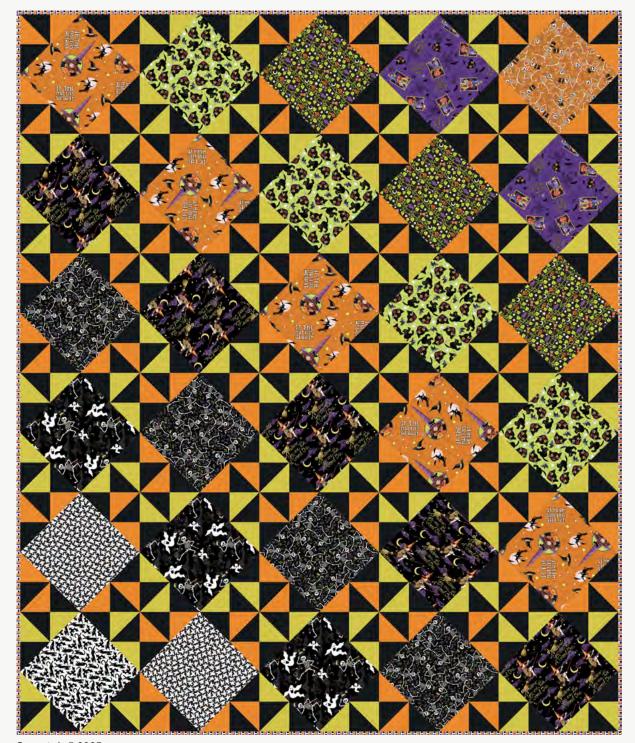

#### TOP ASSEMBLY

Referring to the Quilt Layout Diagram (page 5), sew blocks together into rows. Press odd rows left and even rows right. Sew the rows together to make the guilt top. Press all rows down.