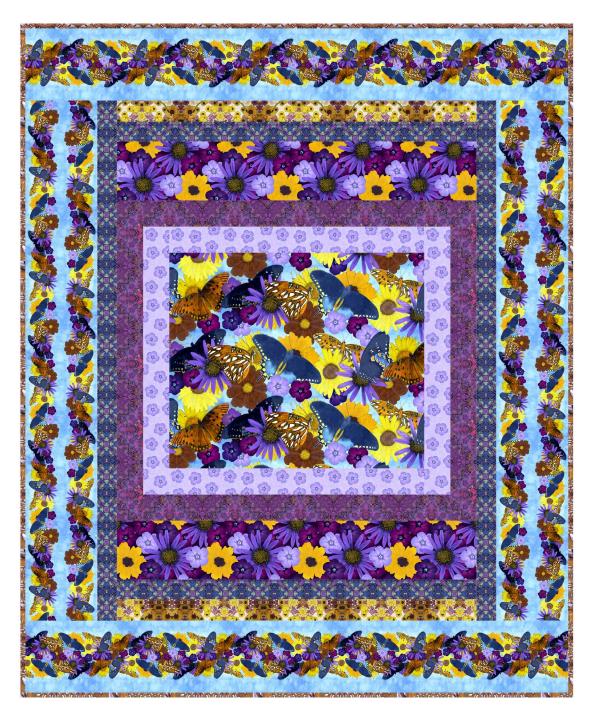

## Sport'n Quilt

Finished Size: 41" x 51" (1.04m x 1.30m)

Project designed by Tamara Cook

Purchase pattern at villarosadesigns.com

Technique: Pieced | Skill Level: Beginner

freespiritfabrics.com

## Sport'n Quilt

## **Fabric Requirements**

| DESIGN               | COLOR    | ITEM ID           | YARDAGE            |
|----------------------|----------|-------------------|--------------------|
| (A) Butterfly Kiss   | Multi    | PWWP001.XMULTI    | 11/3 yards (1.22m) |
| (B) Day Spring       | Indigo   | PWWP002.XINDIGO   | 1/4 yard (0.23m)   |
| (C) Formosa          | Purple   | PWWP003.XPURPLE   | ⅓ yard (0.30m)     |
| (D) Dragonfly Dance  | Multi    | PWWP006.XMULTI    | 1/4 yard (0.23m)   |
| (E) Metamorphosis    | Brown    | PWWP007.XBROWN*   | ½ yard (0.46m)     |
| (F) Winged Garden    | Multi    | PWWP008.XMULTI    | % yard (0.57m)     |
| (G) Mid-Summer Bloom | Purple   | PWWP009.XPURPLE   | ⅓ yard (0.30m)     |
| (H) Flourish         | Lavender | PWWP010.XLAVENDER | 1/4 yard (0.23m)   |