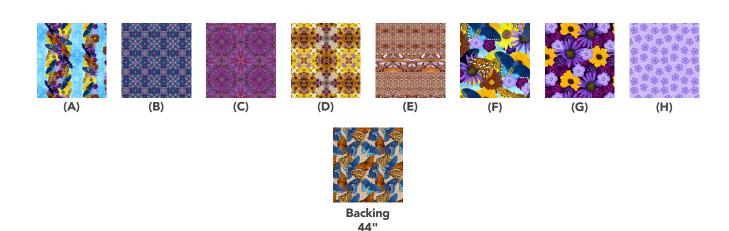

## **Fabric Requirements**

| DESIGN               | COLOR    | ITEM ID           | YARDAGE            |
|----------------------|----------|-------------------|--------------------|
| (A) Butterfly Kiss   | Multi    | PWWP001.XMULTI    | 11/3 yards (1.22m) |
| (B) Day Spring       | Indigo   | PWWP002.XINDIGO   | 1/4 yard (0.23m)   |
| (C) Formosa          | Purple   | PWWP003.XPURPLE   | ⅓ yard (0.30m)     |
| (D) Dragonfly Dance  | Multi    | PWWP006.XMULTI    | 1/4 yard (0.23m)   |
| (E) Metamorphosis    | Brown    | PWWP007.XBROWN*   | ½ yard (0.46m)     |
| (F) Winged Garden    | Multi    | PWWP008.XMULTI    | % yard (0.57m)     |
| (G) Mid-Summer Bloom | Purple   | PWWP009.XPURPLE   | ⅓ yard (0.30m)     |
| (H) Flourish         | Lavender | PWWP010.XLAVENDER | 1/4 yard (0.23m)   |

<sup>\*</sup> includes binding

## Backing (Purchased Separately)

44" (1.12m) wide

Fluttering Floral Beige PWWP004.XBEIGE 2¾ yards (2.44m)

OR

**108" (2.74m) wide** 1½ yards (1.37m)

If kitting, refer to the final pattern for yardage amounts, it is recommended that a sample is made to confirm accuracy.