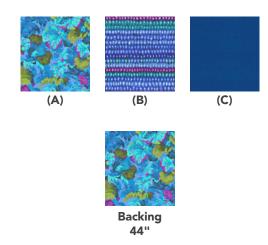

## Fabric Requirements

| DESIGN          | COLOR     | HEWILD             | TARDAGE        |
|-----------------|-----------|--------------------|----------------|
| (A) Grandiose   | Turquoise | PWPJ013.TURQUOISE* | 1 yard (0.91m) |
| (B) Bead Stripe | Cobalt    | PWGP050.COBALT     | 1 yard (0.91m) |
| (C) Shot Cotton | Teal      | SCGP105.TEAL       | 1 yard (0.91m) |

<sup>\*</sup> includes binding

## Backing (Purchased Separately)

44" (1.12m) wide

Grandiose Turquoise PWPJ013.TURQUOISE 2½ yards (2.29m)

If kitting, refer to the final pattern for yardage amounts, it is recommended that a sample is made to confirm accuracy.