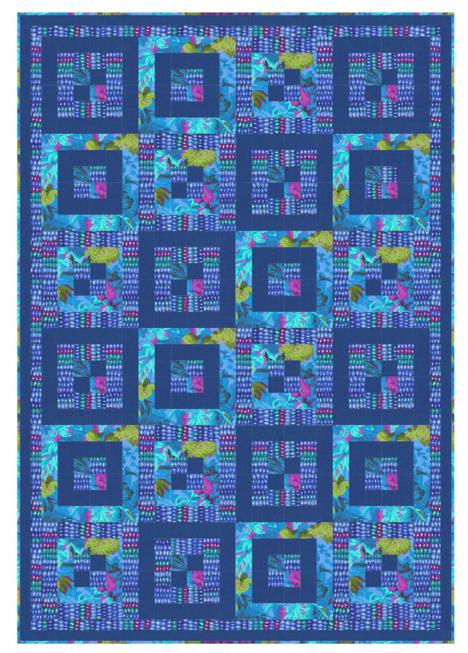

## Square Up Quilt

Finished Size: 40" x 58" (1.02m x 1.47m)

**Project designed by** Fran Morgan - Fabric Café

Pattern (from the book) Make It Modern With 3-Yard Quilts

Technique: Pieced | Skill Level: Advanced Beginner

## Square Up Quilt