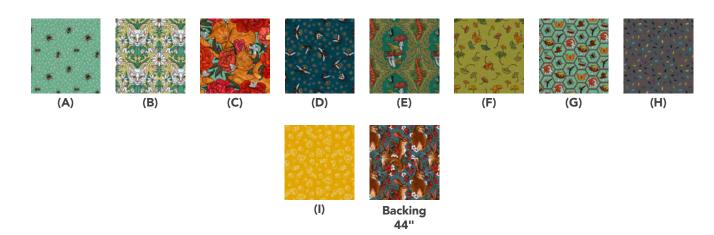

## **Fabric Requirements**

| DESIGN           | COLOR     | ITEM ID        | YARDAGE          |
|------------------|-----------|----------------|------------------|
| (A) Bees         | Mint      | PWRH098.MINT   | 3/8 yard (0.34m) |
| (B) Cat Flower   | Yellow    | PWRH099.YELLOW | ½ yard (0.46m)   |
| (C) Cat Nap      | Mint      | PWRH100.MINT   | 1¼ yards (1.14m) |
| (D) Fireflies    | Turquoise | PWRH103.TURQ   | 1 yard (0.91m)   |
| (E) Garden Glow  | Dk Aqua   | PWRH104.DKAQUA | ¼ yard (0.23m)   |
| (F) Ginkgo       | Green     | PWRH105.GREEN  | ½ yard (0.46m)   |
| (G) Grid         | Mint      | PWRH106.MINT*  | 1 yard (0.91m)   |
| (H) Ants         | Gray      | PWRH108.GRAY   | % yard (0.80m)   |
| (I) Strawberries | Yellow    | PWRH112.YELLOW | ½ yard (0.46m)   |

<sup>\*</sup> includes binding

## Backing (Purchased Separately)

44" (1.12m) wide

 Rabbits
 Turquoise
 PWRH109.TURQ
 4 yards (3.66m)

 OR
 108" (2.74m) wide
 2 yards (1.83m)

If kitting, refer to the final pattern for yardage amounts, it is recommended that a sample is made to confirm accuracy.