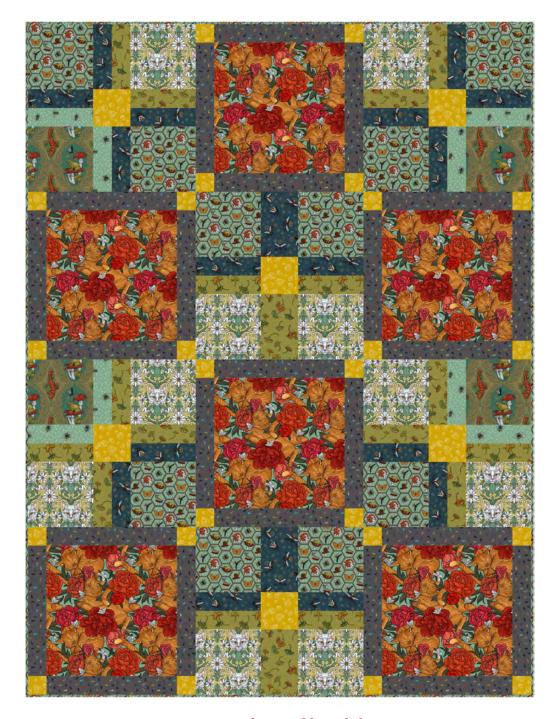

## Squared Off Quilt

Finished Size: 54" x 72" (1.37m x 1.83m)

Project designed by Tammy Silvers - Tamarinis

Purchase pattern at tamarinis.com

Technique: Pieced | Skill Level: Advanced Beginner

freespiritfabrics.com

## Squared Off Quilt