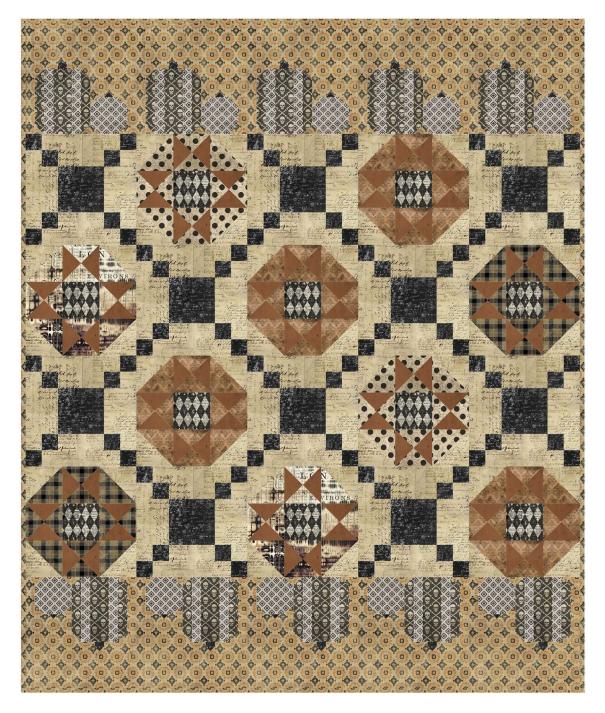

## Squash Blossom Quilt

Finished Size: 60" x 72" (1.52m x 1.83m) Project designed by Charisma Horton - Charisma's Corner Purchase pattern at charismascorner.com Technique: Pieced | Skill Level: Advanced Beginner

## Squash Blossom Quilt

| Fabric Requirements      | COLOR    | ITEM ID            | YARDAGE          |
|--------------------------|----------|--------------------|------------------|
| (A) Harlequin            | Black    | PWTH074.8BLAC      | ⅓ yard (0.30m)   |
| (B) Manor                | Orange   | PWTH076.8ORAN*     | 2½ yards (2.29m) |
| (C) Spells               | Neutral  | PWTH078.8NEUT      | 1% yards (1.49m) |
| (D) Diamonds             | Charcoal | PWTH030.CHARCOA    | L ½ yard (0.46m) |
| (E) Crossbones           | Black    | PWTH151.BLACK      | ¾ yard (0.34m)   |
| (F) Alchemy              | Black    | PWTH146.BLACK      | ¾ yard (0.69m)   |
| (G) Hocus Pocus          | Neutral  | PWTH153.NEUTRAL    | ⅓ yard (0.30m)   |
| (H) Provisions           | Sienna   | PWTH115.SIENNA     | ⅔ yards (0.60m)  |
| (I) Spellbound           | Orange   | PWTH148.ORANGE     | ¾ yard (0.34m)   |
| (J) London Gridlock      | Neutral  | PWTH127.NEUTRAL    | ⅓ yard (0.30m)   |
| (K) Forboding            | Black    | PWTH152.BLACK      | ⅓ yard (0.30m)   |
| * includes binding       |          |                    |                  |
| Backing (Purchased Separ | ately)   |                    |                  |
| 44" (1.12m) wide         |          |                    |                  |
| Forboding                | Black    | PWTH152.BLACK      | 4¼ yards (3.89m) |
| (A) (B)                  | C) (D)   |                    | (G) (H)          |
|                          | (L) (J)  | (K) Backing<br>44" |                  |