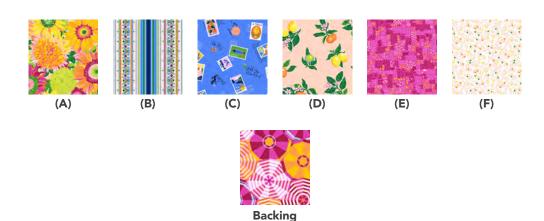

## Fabric Requirements

| DESIGN                | COLOR      | ITEM ID              | YARDAGE          |
|-----------------------|------------|----------------------|------------------|
| (A) Sunflowers        | Multi      | PWST026.XMULTI       | ¾ yard (0.69m)   |
| (B) Lemon Stripe      | Multi      | PWST031.XMULTI       | 1 yard (0.91m)   |
| (C) Ciao              | Cornflower | PWST033.XCORNFLOWER* | % yard (0.57m)   |
| (D) LG Fresh Squeezed | Peach      | PWST034.XPEACH       | 1/4 yard (0.23m) |
| (E) Seeds             | Magenta    | PWST036.XMAGENTA     | 1/4 yard (0.23m) |
| (F) The Grove         | White      | PWST037.XWHITE       | 1/8 yard (0.11m) |

<sup>\*</sup> includes binding

## Backing (Purchased Separately)

44" (1.12m) wide

Sun Shade Pink PWST027.XPINK 1½ yards (1.22m)

If kitting, refer to the final pattern for yardage amounts, it is recommended that a sample is made to confirm accuracy.