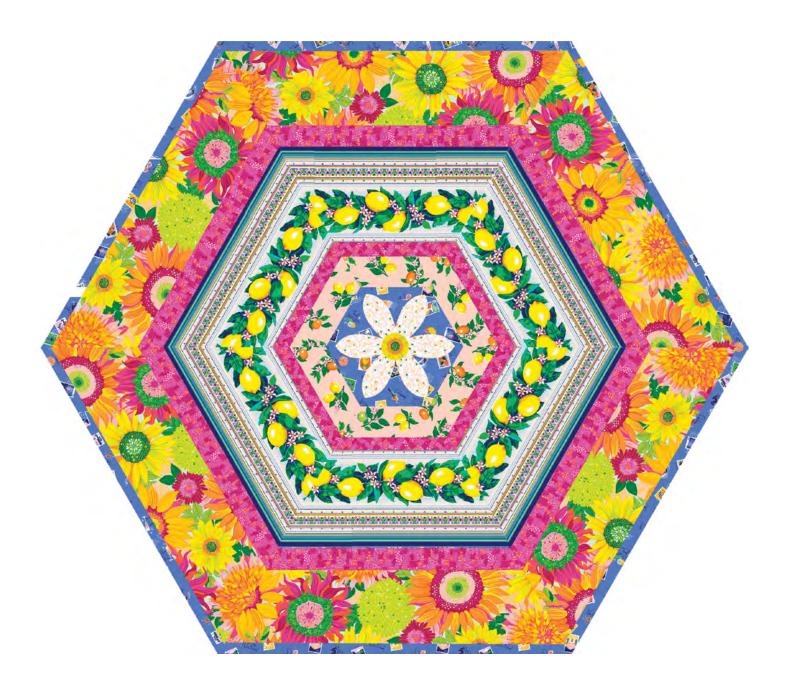

## Garden Walk Table Topper

**Finished Size:** 40" x 46" (1.02m x 1.17m)

**Project designed by** Jenice Belling - Quilted Garden Designs **Purchase pattern at** quiltedgarden.com

r archabe pattern at game agarden.com

## Garden Walk Table Topper

## Fabric Requirements

| DESIGN                | COLOR      | ITEM ID              | YARDAGE          |
|-----------------------|------------|----------------------|------------------|
| (A) Sunflowers        | Multi      | PWST026.XMULTI       | ¾ yard (0.69m)   |
| (B) Lemon Stripe      | Multi      | PWST031.XMULTI       | 1 yard (0.91m)   |
| (C) Ciao              | Cornflower | PWST033.XCORNFLOWER* | % yard (0.57m)   |
| (D) LG Fresh Squeezed | Peach      | PWST034.XPEACH       | 1/4 yard (0.23m) |
| (E) Seeds             | Magenta    | PWST036.XMAGENTA     | 1/4 yard (0.23m) |
| (F) The Grove         | White      | PWST037.XWHITE       | 1/8 yard (0.11m) |