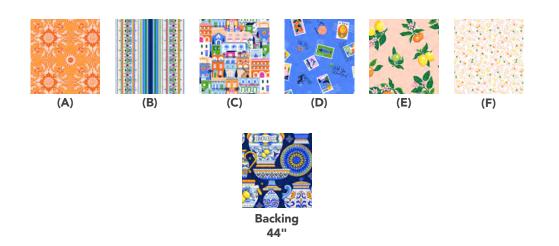

## Lemon Squeeze Table Runner

| Fabric Requirements   |            |                     |                |
|-----------------------|------------|---------------------|----------------|
| DESIGN                | COLOR      | ITEM ID             | YARDAGE        |
| (A) Portofino         | Orange     | PWST028.XORANGE*    | ¾ yard (0.69m) |
| (B) Lemon Stripe      | Multi      | PWST031.XMULTI      | % yard (0.80m) |
| (C) Amalfi Coast      | Multi      | PWST032.XMULTI      | ‰ yard (0.57m) |
| (D) Ciao              | Cornflower | PWST033.XCORNFLOWER | ¼ yard (0.23m) |
| (E) LG Fresh Squeezed | Peach      | PWST034.XPEACH      | ¼ yard (0.23m) |
| (F) The Grove         | White      | PWST037.XWHITE      | ½ yard (0.46m) |
| * includes binding    |            |                     |                |

## Backing (Purchased Separately)

**44" (1.12m) wide** SM Majolica

Navy

PWST038.XNAVY

11⁄3 yards (1.22m)

If kitting, refer to the final pattern for yardage amounts, it is recommended that a sample is made to confirm accuracy.