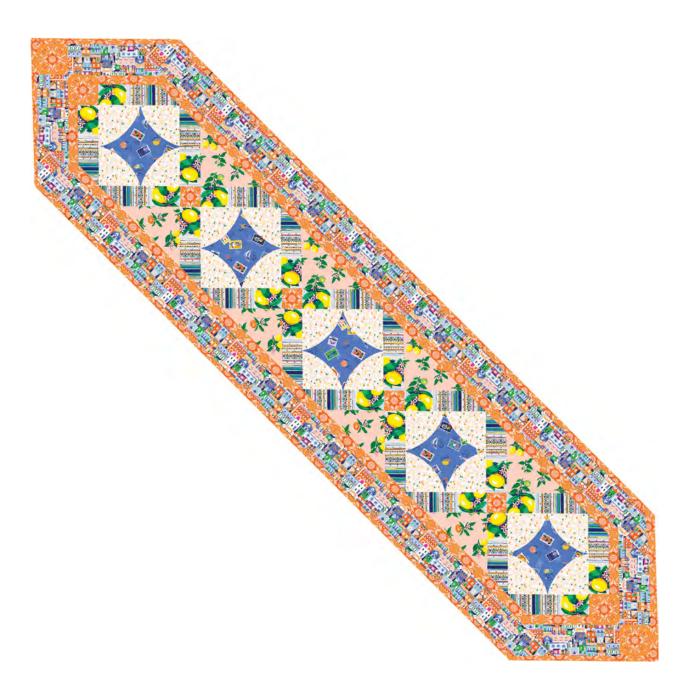

## Lemon Squeeze Table Runner

Finished Size: 20" x 84" (0.51m x 2.13m) Project designed by Jenice Belling - Quilted Garden Designs Purchase pattern at quiltedgarden.com Technique: Pieced with Paper Template | Skill Level: Advanced Beginner

## Lemon Squeeze Table Runner

| Fabric Requirements   |            |                     |                |
|-----------------------|------------|---------------------|----------------|
| DESIGN                | COLOR      | ITEM ID             | YARDAGE        |
| (A) Portofino         | Orange     | PWST028.XORANGE*    | ¾ yard (0.69m) |
| (B) Lemon Stripe      | Multi      | PWST031.XMULTI      | % yard (0.80m) |
| (C) Amalfi Coast      | Multi      | PWST032.XMULTI      | ‰ yard (0.57m) |
| (D) Ciao              | Cornflower | PWST033.XCORNFLOWER | ¼ yard (0.23m) |
| (E) LG Fresh Squeezed | Peach      | PWST034.XPEACH      | ¼ yard (0.23m) |
| (F) The Grove         | White      | PWST037.XWHITE      | ½ yard (0.46m) |
| * includes binding    |            |                     |                |