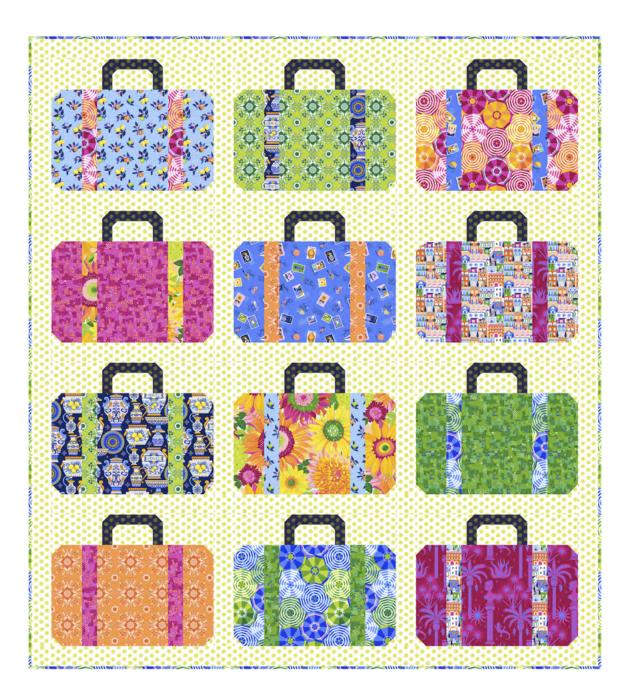

## Suitcases Quilt

Finished Size: 56" x 62" (1.42m x 1.57m)
Project designed by Laura Piland - Slice of Pi Quilts
Purchase pattern at sliceofpiquilts.com
Technique: Pieced | Skill Level: Advanced Beginner

## Suitcases Quilt