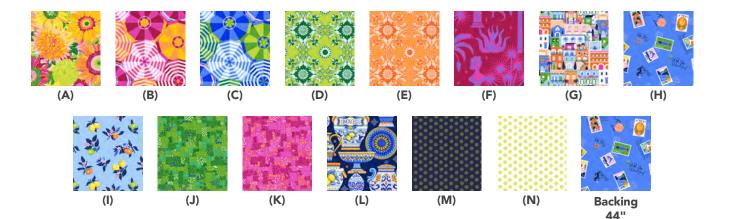

## Fabric Requirements

| DESIGN                | COLOR      | ITEM ID             | YARDAGE          |
|-----------------------|------------|---------------------|------------------|
| (A) Sunflowers        | Multi      | PWST026.XMULTI      | ¼ yard (0.23m)   |
| (B) Sun Shade         | Pink       | PWST027.XPINK       | ¼ yard (0.23m)   |
| (C) Sun Shade         | Blue       | PWST027.XBLUE*      | ¾ yard (0.69m)   |
| (D) Portofino         | Lime       | PWST028.XLIME       | ¼ yard (0.23m)   |
| (E) Portofino         | Orange     | PWST028.XORANGE     | ¼ yard (0.23m)   |
| (F) Capri             | Magenta    | PWST029.XMAGENTA    | ¼ yard (0.23m)   |
| (G) Amalfi Coast      | Multi      | PWST032.XMULTI      | ¼ yard (0.23m)   |
| (H) Ciao              | Cornflower | PWST033.XCORNFLOWER | ¼ yard (0.23m)   |
| (I) SM Fresh Squeezed | Sky        | PWST035.XSKY        | ¼ yard (0.23m)   |
| (J) Seeds             | Green      | PWST036.XGREEN      | ¼ yard (0.23m)   |
| (K) Seeds             | Magenta    | PWST036.XMAGENTA    | ¼ yard (0.23m)   |
| (L) SM Majolica       | Navy       | PWST038.XNAVY       | ¼ yard (0.23m)   |
| (M) Spot              | Violet     | PWGP070.VIOLET      | ¼ yard (0.23m)   |
| (N) Spot              | Sprout     | GP70.SPROU          | 1¾ yards (1.60m) |

\* includes binding

## Backing (Purchased Separately)

**44" (1.12m) wide** Ciao

Cornflower

PWST033.XCORNFLOWER

31/2 yards (3.20m)

If kitting, refer to the final pattern for yardage amounts, it is recommended that a sample is made to confirm accuracy.