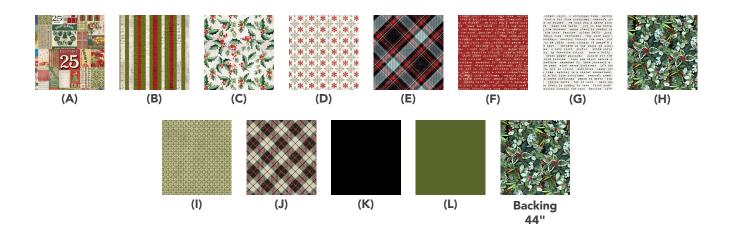

## Fabric Requirements

| DESIGN             | COLOR      | ITEM ID           | YARDAGE          |
|--------------------|------------|-------------------|------------------|
| (A) 25th           | Multi      | FNTH001.MULTI     | ½ yard (0.46m)   |
| (B) Xmas Stripe    | Multi      | FNTH002.MULTI     | ⅓ yard (0.11m)   |
| (C) Jolly Holly    | White      | FNTH003.WHITE     | 1/4 yard (0.23m) |
| (D) Foulard        | Multi      | FNTH004.MULTI     | ⅓ yard (0.11m)   |
| (E) Winter Plaid   | Multi      | FNTH005.MULTI*    | 2¼ yards (2.06m) |
| (F) Tidings Type   | Red        | FNTH006.RED       | 1/4 yard (0.23m) |
| (G) Tidings Type   | White      | FNTH006.WHITE     | 2½ yards (2.29m) |
| (H) English Holly  | Green      | FNTH007.GREEN     | ½ yard (0.46m)   |
| (I) Leaf Medallion | Green      | FNTH008.GREEN     | 1/4 yard (0.23m) |
| (J) Holiday Plaid  | Neutral    | FNTH009.NEUTRAL   | ½ yard (0.46m)   |
| (K) Flannel Solid  | Ink        | FNTP007.INK       | ½ yard (0.46m)   |
| (L) Flannel Solid  | Pine Fresh | FNTP007.PINEFRESH | ¼ yard (0.23m)   |
|                    |            |                   |                  |

<sup>\*</sup> includes binding

## Backing (Purchased Separately)

44" (1.12m) wide

If kitting, refer to the final pattern for yardage amounts, it is recommended that a sample is made to confirm accuracy.