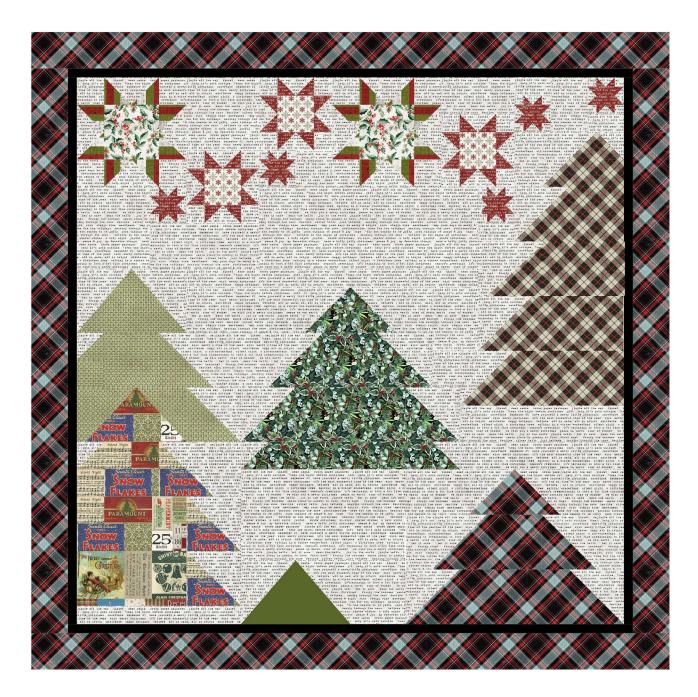

## Starlit Forest Quilt

**Finished Size:** 70" x 70" (1.78m x 1.78m)

Project designed by Charisma Horton

Purchase pattern at charismascorner.com

Technique: Pieced | Skill Level: Advanced Beginner

freespiritfabrics.com

## Starlit Forest Quilt