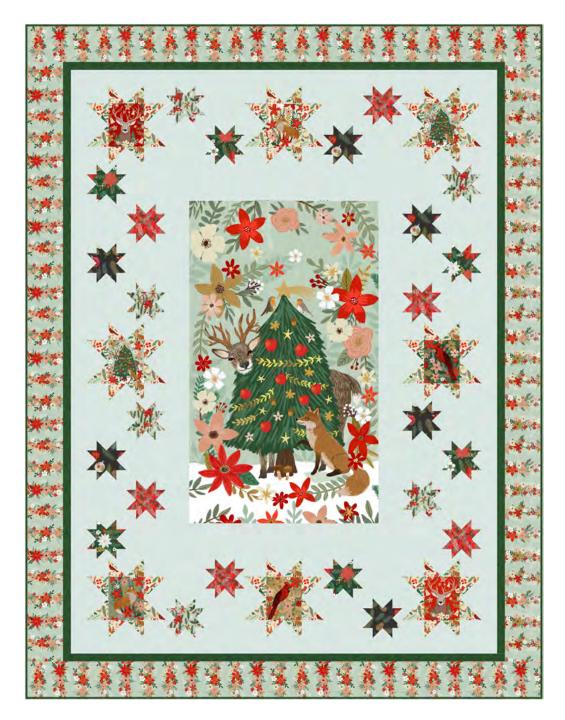

## Starlit Quilt

Finished Size: 65" x 85" (1.65m x 2.16m)
Project designed by Lisa Alley - Bear Hug Quiltworks
Purchase pattern at bearhugquiltworks.com
Technique: Pieced | Skill Level: Advanced Beginner

## Starlit Quilt

| Fabric Requirements            |          |                   |                    |
|--------------------------------|----------|-------------------|--------------------|
| DESIGN                         | COLOR    | ITEM ID           | YARDAGE            |
| (A) Christmas Pine             | PANEL    | PWMC068.XPANEL    | 1 PANEL            |
| (B) Christmas Spirit           | MULTI    | PWMC069.XMULTI    | ¾ yard (0.34m)     |
| (C) Christmas Delight          | SAGE     | PWMC070.XSAGE     | 1¾ yards (1.60m)   |
| (D) Forest Evening             | CREAM    | PWMC071.XCREAM    | ½ yard (0.46m)     |
| (E) Deli Berries               | RED      | PWMC072.XRED      | ¾ yard (0.34m)     |
| (F) Happy Eve                  | CHARCOAL | PWMC073.XCHARCOAL | ¾ yard (0.34m)     |
| (G) Ginger Heart               | SAGE     | PWMC074.XSAGE     | ¾ yard (0.34m)     |
| (H) Greenery Love              | GREEN    | PWMC075.XGREEN    | ¾ yard (0.34m)     |
| (I) Designer Essential Solid   | Glacier  | CSFSESS.GLACI     | 27⁄8 yards (2.63m) |
| (J) Shot Cotton                | Pine     | SCGP120.PINE*     | 1 yard (0.91m)     |
| * includes binding             |          |                   |                    |
| Backing (Purchased Separately) |          |                   |                    |
| 44" (1.12m) wide               |          |                   |                    |
| Greenery Love                  | GREEN    | PWMC075.XGREEN    | 5 yards (4.57m)    |
| OR<br>108'' (2.74m) wide       |          |                   | 2½ yards (2.29m)   |
|                                |          |                   |                    |
|                                |          |                   |                    |