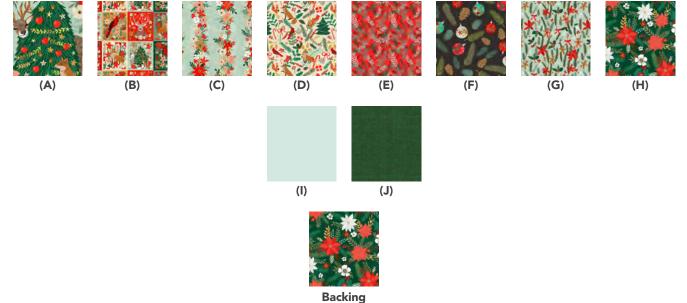

## Starlit Quilt

| Fabric Requirements            |          |                   |                    |
|--------------------------------|----------|-------------------|--------------------|
| DESIGN                         | COLOR    | ITEM ID           | YARDAGE            |
| (A) Christmas Pine             | PANEL    | PWMC068.XPANEL    | 1 PANEL            |
| (B) Christmas Spirit           | MULTI    | PWMC069.XMULTI    | ¾ yard (0.34m)     |
| (C) Christmas Delight          | SAGE     | PWMC070.XSAGE     | 1¾ yards (1.60m)   |
| (D) Forest Evening             | CREAM    | PWMC071.XCREAM    | ½ yard (0.46m)     |
| (E) Deli Berries               | RED      | PWMC072.XRED      | ¾ yard (0.34m)     |
| (F) Happy Eve                  | CHARCOAL | PWMC073.XCHARCOAL | ¾ yard (0.34m)     |
| (G) Ginger Heart               | SAGE     | PWMC074.XSAGE     | ¾ yard (0.34m)     |
| (H) Greenery Love              | GREEN    | PWMC075.XGREEN    | ¾ yard (0.34m)     |
| (I) Designer Essential Solid   | Glacier  | CSFSESS.GLACI     | 27⁄8 yards (2.63m) |
| (J) Shot Cotton                | Pine     | SCGP120.PINE*     | 1 yard (0.91m)     |
| * includes binding             |          |                   |                    |
| Backing (Purchased Separately) |          |                   |                    |
| 44" (1.12m) wide               |          |                   |                    |
| Greenery Love                  | GREEN    | PWMC075.XGREEN    | 5 yards (4.57m)    |
| OR<br>108'' (2.74m) wide       |          |                   | 2½ yards (2.29m)   |
|                                |          |                   |                    |
|                                |          |                   |                    |