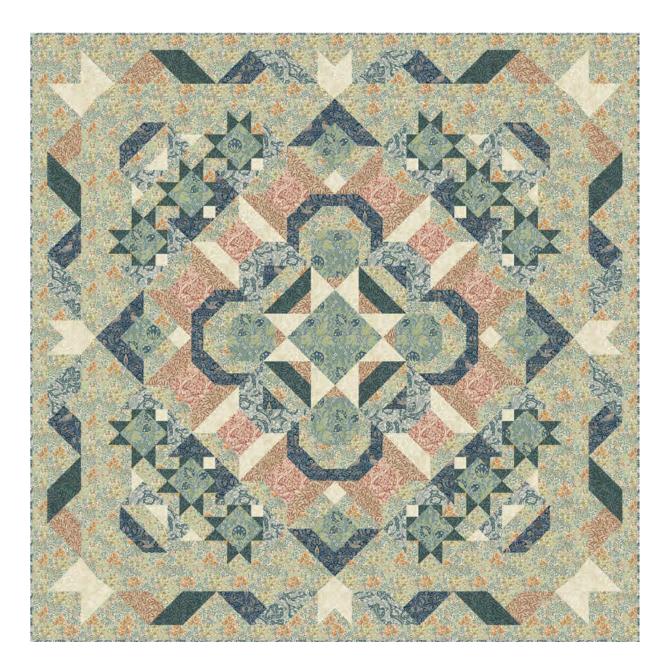

## Stellar Starburst Quilt - Floral A Block of the Month or Anytime Quilt

Finished Size: 72" x 72" (1.83m x 1.83m)

Project designed by Marilyn Foreman - Quilt Moments

Purchase pattern at quiltmoments.com

## Stellar Starburst Quilt - Floral A Block of the Month or Anytime Quilt