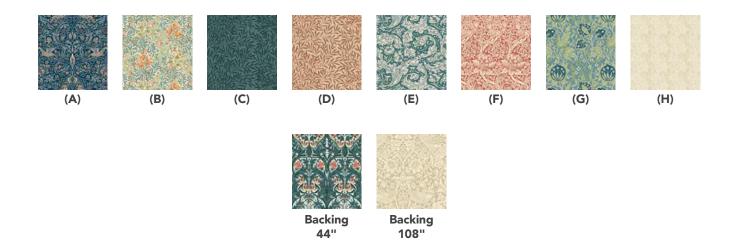

## Fabric Requirements

| DESIGN                  | COLOR       | ITEM ID            | YARDAGE          |
|-------------------------|-------------|--------------------|------------------|
| (A) Bird                | Webbs Blue  | PWWM097.WEBBSBLUE  | 1 yard (0.91m)   |
| (B) Bower               | Herball     | PWWM099.HERBALL    | 3¾ yards (3.43m) |
| (C) Emery's Willow      | Blue        | PWWM109.BLUE       | ¾ yard (0.69m)   |
| (D) Emery's Willow      | Russet      | PWWM109.RUSSET     | % yard (0.57m)   |
| (E) SM Bachelors Button | Emery Blue  | PWWM110.EMERYBLUE* | 1% yards (1.49m) |
| (F) Rose & Thistle      | Madder      | PWWM112.MADDER     | 3/8 yard (0.34m) |
| (G) Elmcote             | Dearle Blue | PWWM113.DEARLEBLUE | % yard (0.57m)   |
| (H) Marigold            | Tan         | PWWM006.TANXX      | 1 yard (0.91m)   |

<sup>\*</sup> includes binding

## Backing (Purchased Separately)

44" (1.12m) wide

LG Bluebell Webbs Blue PWWM116.WEBBSBLUE 4½ yards (4.11m)

OR

108" (2.74m) wide

Strawberry Thief Linen QBWM001.LINEN 2¼ yards (2.06m)

If kitting, refer to the final pattern for yardage amounts, it is recommended that a sample is made to confirm accuracy.