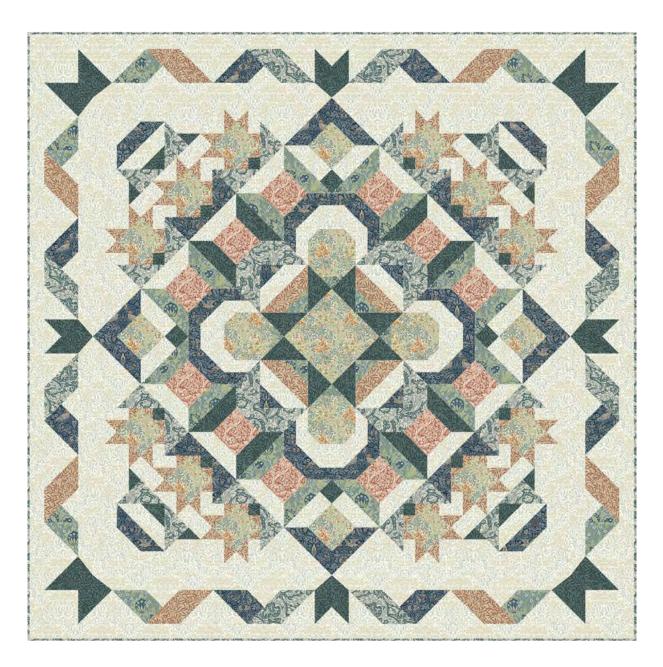

## Stellar Starburst Quilt - Ivory A Block of the Month or Anytime Quilt

Finished Size: 72" x 72" (1.83m x 1.83m)

Project designed by Marilyn Foreman - Quilt Moments

Purchase pattern at quiltmoments.com

Technique: Pieced | Skill Level: Advanced Beginner

## Stellar Starburst Quilt - Ivory A Block of the Month or Anytime Quilt