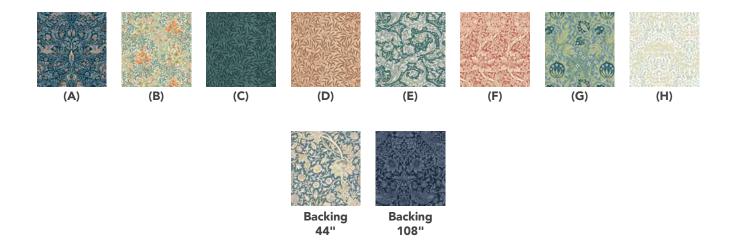

## Fabric Requirements

| DESIGN                  | COLOR       | ITEM ID            | YARDAGE          |
|-------------------------|-------------|--------------------|------------------|
| (A) Bird                | Webbs Blue  | PWWM097.WEBBSBLUE  | 1 yard (0.91m)   |
| (B) Bower               | Herball     | PWWM099.HERBALL    | % yard (0.57m)   |
| (C) Emery's Willow      | Blue        | PWWM109.BLUE       | 1 yard (0.91m)   |
| (D) Emery's Willow      | Russet      | PWWM109.RUSSET     | ¾ yard (0.69m)   |
| (E) SM Bachelors Button | Emery Blue  | PWWM110.EMERYBLUE* | 1% yards (1.49m) |
| (F) Rose & Thistle      | Madder      | PWWM112.MADDER     | ¾ yard (0.34m)   |
| (G) Elmcote             | Dearle Blue | PWWM113.DEARLEBLUE | % yard (0.57m)   |
| (H) Michaelmas Daisy    | lvory       | PWWM035.IVORY      | 3¾ yards (3.43m) |

<sup>\*</sup> includes binding

## Backing (Purchased Separately)

44" (1.12m) wide

Trent Webbs Blue PWWM111.WEBBSBLUE 4½ yards (4.11m)

OR

108" (2.74m) wide

Strawberry Thief Navy QBWM001.NAVY 2¼ yards (2.06m)

If kitting, refer to the final pattern for yardage amounts, it is recommended that a sample is made to confirm accuracy.