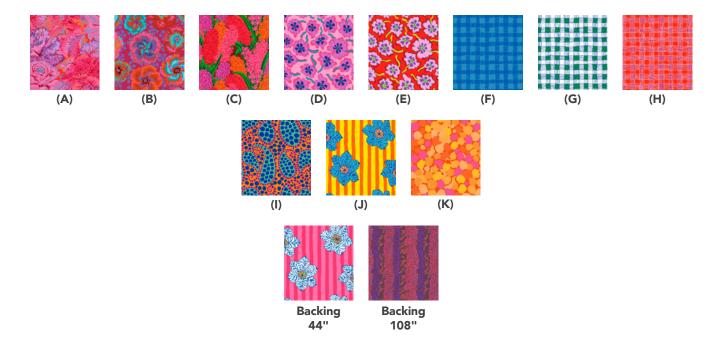

## Fabric Requirements

| DESIGN                | COLOR  | ITEM ID        | YARDAGE          |
|-----------------------|--------|----------------|------------------|
| (A) Curly Kale        | Red    | PWPJ120.RED    | ½ yard (0.46m)   |
| (B) Floating Hibiscus | Red    | PWPJ122.RED    | 3/8 yard (0.34m) |
| (C) Hyacinthus        | Red    | PWPJ123.RED    | ½ yard (0.46m)   |
| (D) Camo Flower       | Pink   | PWBM088.PINK   | ¼ yard (0.23m)   |
| (E) Camo Flower       | Red    | PWBM088.RED    | ¼ yard (0.23m)   |
| (F) Gingham           | Blue   | PWBM089.BLUE   | 2 yards (1.83m)  |
| (G) Gingham           | Green  | PWBM089.GREEN  | ¼ yard (0.23m)   |
| (H) Gingham           | Red    | PWBM089.RED*   | ½ yard (0.46m)   |
| (I) Paisley Dot       | Orange | PWBM090.ORANGE | % yard (0.34m)   |
| (J) Zebra Lilly       | Orange | PWBM091.ORANGE | ¾ yard (0.69m)   |
| (K) Reflections       | Orange | PWBM087.ORANGE | 1 yard (0.91m)   |

<sup>\*</sup> includes binding

## Backing (Purchased Separately)

44" (1.12m) wide

Zebra Lilly Pink PWBM091.PINK 4 yards (3.66m) OR

108" (2.74m) wide

Pebble Mosaic Prune QBBM004.PRUNE 2 yards (1.83m)

If kitting, refer to the final pattern for yardage amounts, it is recommended that a sample is made to confirm accuracy.