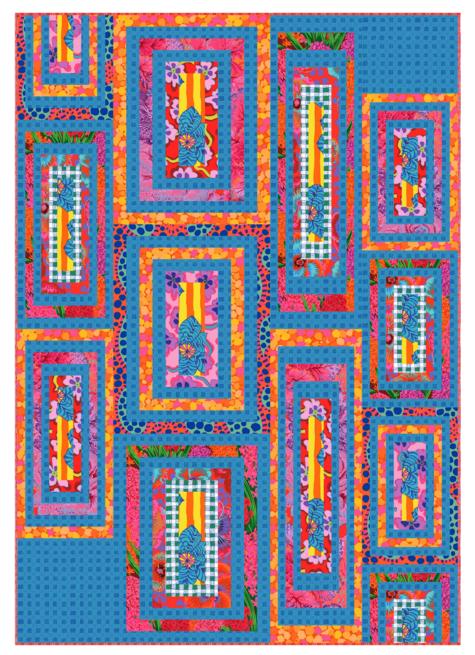

## Steppe Quilt

Finished Size: 50" x 72" (1.27m x 1.83m)

Project designed by Tammy Silvers -Tamarinis

Purchase pattern at tamarinis.com

Technique: Pieced | Skill Level: Advanced Beginner

freespiritfabrics.com

## Steppe Quilt