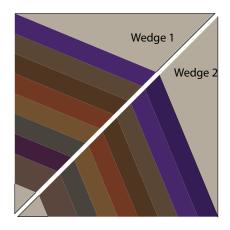

**4.** Using the A Unit as a guide, trim the ends of the strip sets in line with the A Unit to form a Wedge Unit, labeled with the same number as the strip set used, to make a total of 8 unique Wedge Units. (**Fig. 4a, 4b**)

Fig. 4a

Fig. 4b

5. Pin and sew a **Fabric J** Template 3 RSU to the top of Wedge Units 1, 3, 5, and 7 (**Fig. 5a**). Pin and sew a **Fabric J** Template 3 RSD to the top of Wedge Units 2, 4, 6, and 8 (**Fig. 5b**).

Copyright<sup>©</sup> 2024

6. Pin, matching seam intersections carefully, then sew the wedges together into pairs: 1-2, 3-4, 5-6, and 7-8 (Fig. 6), to make 4 unique Wedge Blocks.

Fig. 6

Wedge Block Make 4 unique