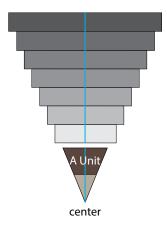

#### **Instructions**

**Note:** All seam allowances are ¼" and pieces are sewn right sides together. Press seam allowances open unless otherwise stated.

1. Sew a **Fabric J** Template 1 piece to the bottom of a **Fabric C** Template 2 piece, matching centers, to make an A Unit. Make (8). (**Fig. 1**)

Fig. 1

2. Fold each 31/4" rectangle in half, matching the short ends, and crease (or use a removable fabric marker) to mark the centers. Following the table (shown right) for fabric placement, sew the strips together in order from longest to shortest, matching centers, in the order listed in the table, to make a strip set (Fig. 2). Make 8 unique strip sets, labeling each as it is completed. Press the odd strip set seams towards the longer strips and the even strip set seams in the opposite direction.

Fig. 2

**3.** Fold each A Unit in half to find the center. Sew an A Unit to the bottom of each strip set matching centers (**Fig. 3**).

Fig. 3

|              | Fabric Placement Table |          |          |          |          |          |          |  |  |  |  |
|--------------|------------------------|----------|----------|----------|----------|----------|----------|--|--|--|--|
| Strip<br>set | 24"                    | 22"      | 20"      | 17"      | 15"      | 13"      | 10"      |  |  |  |  |
| 1            | Fabric A               | Fabric I | Fabric H | Fabric B | Fabric D | Fabric L | Fabric G |  |  |  |  |
| 2            | Fabric E               | Fabric A | Fabric I | Fabric H | Fabric B | Fabric D | Fabric L |  |  |  |  |
| 3            | Fabric G               | Fabric E | Fabric A | Fabric I | Fabric H | Fabric B | Fabric D |  |  |  |  |
| 4            | Fabric L               | Fabric G | Fabric E | Fabric A | Fabric I | Fabric H | Fabric B |  |  |  |  |
| 5            | Fabric D               | Fabric L | Fabric G | Fabric E | Fabric A | Fabric I | Fabric H |  |  |  |  |
| 6            | Fabric B               | Fabric D | Fabric L | Fabric G | Fabric E | Fabric A | Fabric I |  |  |  |  |
| 7            | Fabric H               | Fabric B | Fabric D | Fabric L | Fabric G | Fabric E | Fabric A |  |  |  |  |
| 8            | Fabric I               | Fabric H | Fabric B | Fabric D | Fabric L | Fabric G | Fabric E |  |  |  |  |