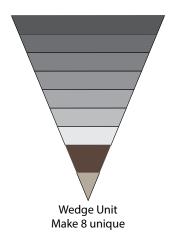

**4.** Using the A Unit as a guide, trim the ends of the strip sets in line with the A Unit to form a Wedge Unit, labeled with the same number as the strip set used, to make a total of 8 unique Wedge Units. (**Fig. 4a, 4b**)