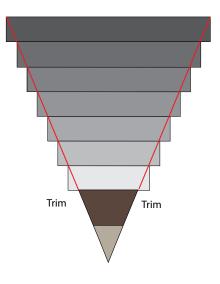

**4.** Using the A Unit as a guide, trim the ends of the strip sets in line with the A Unit to form a Wedge Unit, labeled with the same number as the strip set used, to make a total of 8 unique Wedge Units. (**Fig. 4a, 4b**)