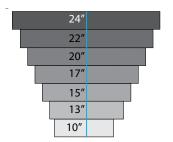

#### From Fabrics A, B, D, E, G, H, I, and L, cut from each:

- (4) 31/4" x WOF; subcut
  - (1) 31/4" x 24"
  - (1) 31/4" x 22"
  - (1) 3¼" x 20"
  - $(1) 3\frac{1}{4}$ " x 17"
  - (1) 3¼" x 15"
  - (1) 31/4" x 13"
  - (1) 3¼" x 10"

Fig. 1

2. Fold each 31/4" rectangle in half, matching the short ends, and crease (or use a removable fabric marker) to mark the centers. Following the table (shown right) for fabric placement, sew the strips together in order from longest to shortest, matching centers, in the order listed in the table, to make a strip set (Fig. 2). Make 8 unique strip sets, labeling each as it is completed. Press the odd strip set seams towards the longer strips and the even strip set seams in the opposite direction.