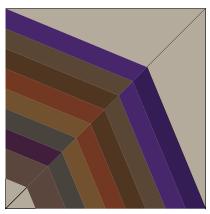

Copyright<sup>©</sup> 2024

6. Pin, matching seam intersections carefully, then sew the wedges together into pairs: 1-2, 3-4, 5-6, and 7-8 (Fig. 6), to make 4 unique Wedge Blocks.

Fig. 6

Wedge Block Make 4 unique