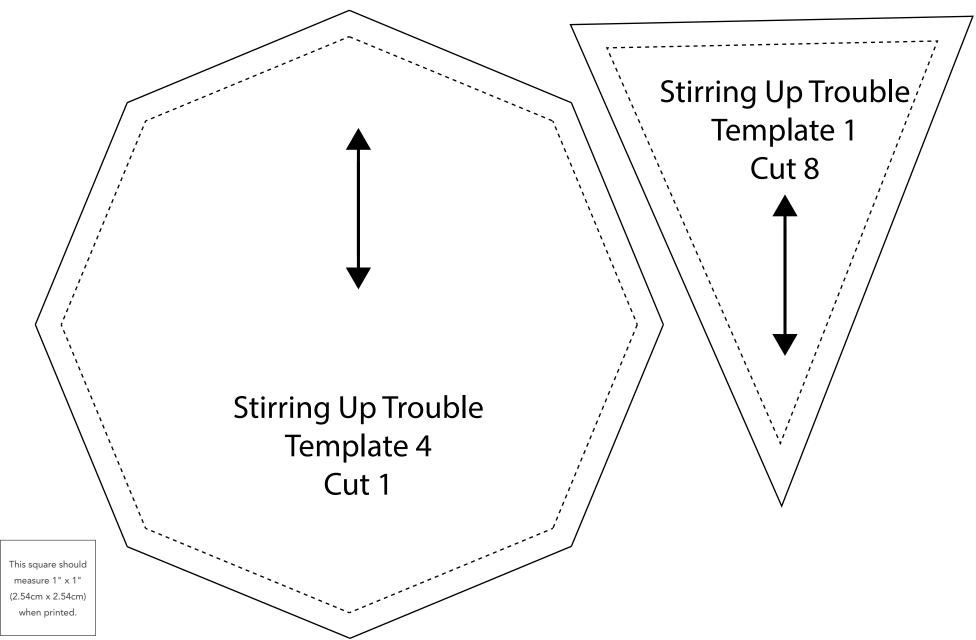

## **Preparation**

- 1. Print template patterns 1, 2, and 4 (pages 9-10) at 100%/actual size. Print template pattern 3 (page 11) at 200% if possible, or at 100% and then make a copy that is enlarged by 200%. See tip on page 11 if you have difficulty printing template 3. Measure the print check boxes to ensure paper patterns are the correct size.
- 2. Join template patterns 3a and 3b as noted on the pattern.
- **3.** Copy template 2 and 4 onto template plastic for fussy cutting and copy the grainline markings. Note: Template 4 has seam allowance included but will be appliqued to the completed quilt top using a finished-edge technique. If you prefer a raw-edge finish, remove the seam allowance from the template.
- 4. Cut out all the template shapes on the outer lines.

## From Fabric C, fussy cut:

(8) Template 2, centered on the raven motif

## From Fabric J, cut:

- (8) Template 1
- (4) Template 3 right side up (RSU)
- (4) Template 3 right side down (RSD)
- (7) 2%" x WOF for borders