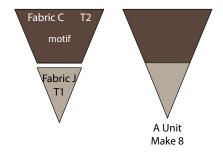

#### **Instructions**

**Note:** All seam allowances are ¼" and pieces are sewn right sides together. Press seam allowances open unless otherwise stated.

1. Sew a **Fabric J** Template 1 piece to the bottom of a **Fabric C** Template 2 piece, matching centers, to make an A Unit. Make (8). (**Fig. 1**)

Fig. 1

2. Fold each 31/4" rectangle in half, matching the short ends, and crease (or use a removable fabric marker) to mark the centers. Following the table (shown right) for fabric placement, sew the strips together in order from longest to shortest, matching centers, in the order listed in the table, to make a strip set (Fig. 2). Make 8 unique strip sets, labeling each as it is completed. Press the odd strip set seams towards the longer strips and the even strip set seams in the opposite direction.