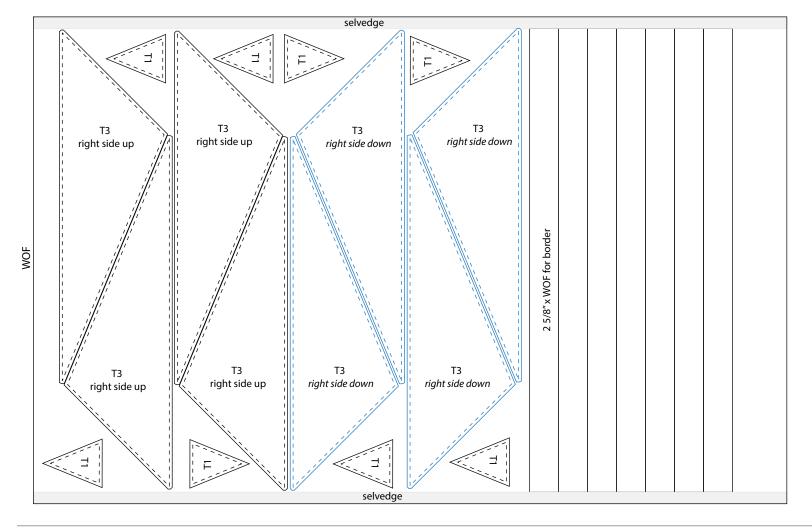

#### From Fabrics A, B, D, E, G, H, I, and L, cut from each:

- (4) 31/4" x WOF; subcut
  - (1) 31/4" x 24"
  - (1) 31/4" x 22"
  - (1) 3¼" x 20"
  - $(1) 3\frac{1}{4}$ " x 17"
  - (1) 3¼" x 15"
  - (1) 31/4" x 13"
  - (1) 3¼" x 10"

## From Fabric J, cut:

- (8) Template 1
- (4) Template 3 right side up (RSU)
- (4) Template 3 right side down (RSD)
- (7) 2%" x WOF for borders

#### From Fabric K, cut:

enough 2½"-wide\* bias strips for 275" of bias binding \*or 2¼"- wide if preferred