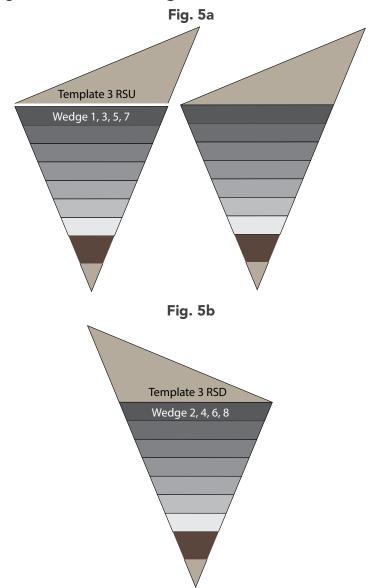

Fig. 4a

Fig. 4b

5. Pin and sew a **Fabric J** Template 3 RSU to the top of Wedge Units 1, 3, 5, and 7 (**Fig. 5a**). Pin and sew a **Fabric J** Template 3 RSD to the top of Wedge Units 2, 4, 6, and 8 (**Fig. 5b**).