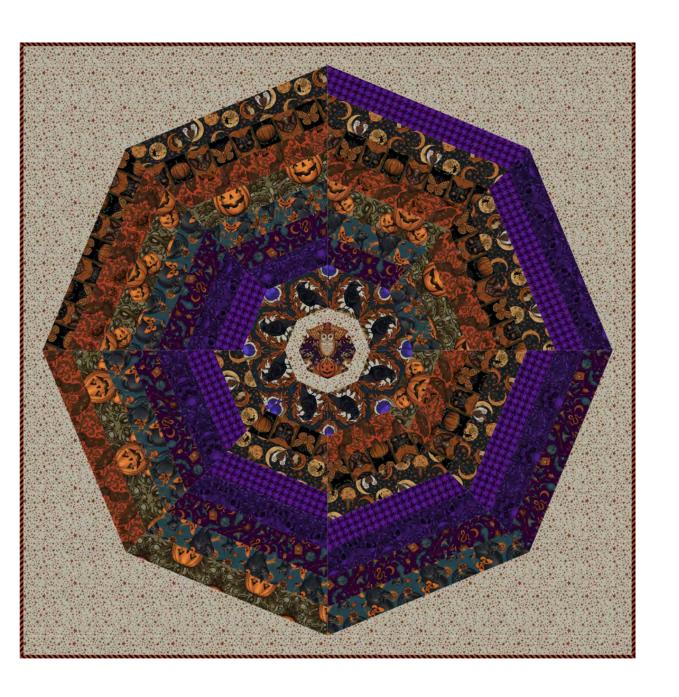

## **Quilt Layout**

\*\*\* Measure templates before cutting to confirm printing at 100%\*\*\*

This square should measure 1" x 1" (2.54cm x 2.54cm) when printed.

\*\*\* Measure templates before cutting to confirm printing at 100%\*\*\*

## Quilt Top Assembly

Note: Follow the Quilt Layout diagram (page 8) while assembling the quilt. Measure the Quilt Center width and height before cutting and adding borders and adjust border measurements if necessary to match your measurements.

7. Arrange the Wedge Blocks in 2 rows of 2, making sure the wedges stay in numerical order clockwise around the guilt. Sew the blocks into rows, then sew the rows together to complete the guilt center (601/4" including seam allowances).

- 8. Press the seam allowance of the Fabric F Template 4 piece to the wrong side. Fold in half, finger press, then half again to find the center. Place a pin straight through the center, and then into the center of the guilt top, making sure the owl motif is right-reading aligned with the top edge of the guilt. Secure in place with pins and topstitch around the outside edge to machine appliqué in place.
- 9. Sew the Fabric J 2%" x WOF strips together end to end. Cut 2 top/ bottom borders 64½" and 2 side borders 60¼" long (or the height that your quilt center measures-it may be a hair shorter than 601/4").
- 10. Sew the Fabric J side border strips to the left and right sides of the guilt center, press towards the border, then sew the Fabric J top/bottom border strips to the top and bottom to complete the quilt top.