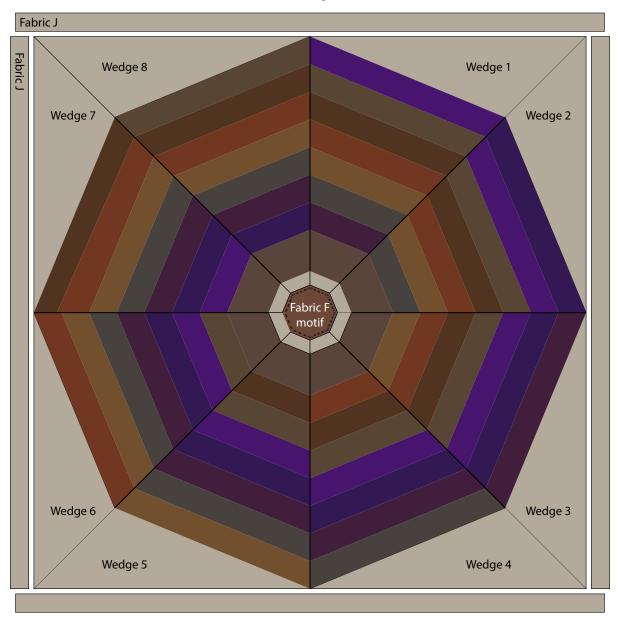

## Quilt Top Assembly

Note: Follow the Quilt Layout diagram (page 8) while assembling the quilt. Measure the Quilt Center width and height before cutting and adding borders and adjust border measurements if necessary to match your measurements.

7. Arrange the Wedge Blocks in 2 rows of 2, making sure the wedges stay in numerical order clockwise around the guilt. Sew the blocks into rows, then sew the rows together to complete the guilt center (601/4" including seam allowances).

- 8. Press the seam allowance of the Fabric F Template 4 piece to the wrong side. Fold in half, finger press, then half again to find the center. Place a pin straight through the center, and then into the center of the guilt top, making sure the owl motif is right-reading aligned with the top edge of the guilt. Secure in place with pins and topstitch around the outside edge to machine appliqué in place.
- 9. Sew the Fabric J 2%" x WOF strips together end to end. Cut 2 top/ bottom borders 64½" and 2 side borders 60¼" long (or the height that your quilt center measures-it may be a hair shorter than 601/4").
- 10. Sew the Fabric J side border strips to the left and right sides of the guilt center, press towards the border, then sew the Fabric J top/bottom border strips to the top and bottom to complete the quilt top.

## **Quilt Layout**

\*\*\* Measure templates before cutting to confirm printing at 100%\*\*\*

This square should measure 1" x 1" (2.54cm x 2.54cm) when printed.

\*\*\* Measure templates before cutting to confirm printing at 100%\*\*\*