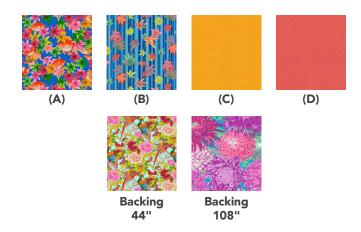

## Fabric Requirements

| DESIGN                 | COLOR     | ITEM ID           | YARDAGE          |
|------------------------|-----------|-------------------|------------------|
| (A) Goldfish and Maple | BLUE      | PWSL122.BLUE      | 2¾ yards (2.51m) |
| (B) Maple Cascade      | MULTI     | PWSL127.MULTI     | 1¼ yards (1.14m) |
| (C) Shot Cotton        | SUNFLOWER | SCGP112.SUNFLOWER | ½ yard (0.46m)   |
| (D) Shot Cotton        | CAMELIA   | SCGP109.CAMELIA*  | ¾ yard (0.69m)   |
|                        |           |                   |                  |

<sup>\*</sup> includes binding

## Backing (Purchased Separately)

44" (1.12m) wide

Pheasants and Butterflies MULTI PWSL120.MULTI 4¼ yards (3.89m) OR 108" (2.74m) wide Japanese Chrysanthemum MAGENTA QBPJ003.MAGENTA 2 yards (1.83m)

If kitting, refer to the final pattern for yardage amounts, it is recommended that a sample is made to confirm accuracy.