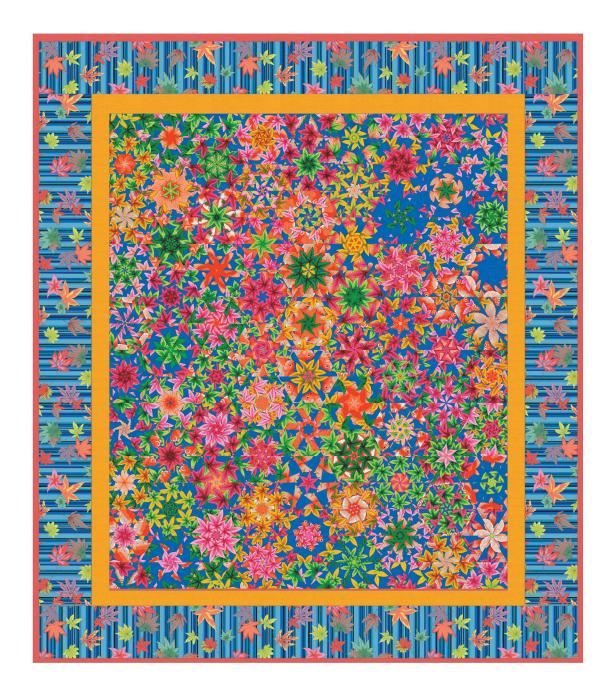

## Stone Temple Garden Quilt

**Finished Size:** 60" x 70" (1.52m x 1.78m)

Project designed by Maxine Rosenthal, Re-colored by FreeSpirit Fabrics

Pattern Found in the Book: One-Block Wonders: One Fabric, One Shape, One-of-a-Kind Quilts

Technique: Stack and Whack 6" Hexagon Quilt | Skill Level: Intermediate

## Tree Spirit Stone Temple Garden Quilt

## Fabric Requirements

| DESIGN                 | COLOR     | ITEM ID           | YARDAGE          |
|------------------------|-----------|-------------------|------------------|
| (A) Goldfish and Maple | BLUE      | PWSL122.BLUE      | 2¾ yards (2.51m) |
| (B) Maple Cascade      | MULTI     | PWSL127.MULTI     | 1¼ yards (1.14m) |
| (C) Shot Cotton        | SUNFLOWER | SCGP112.SUNFLOWER | ½ yard (0.46m)   |
| (D) Shot Cotton        | CAMELIA   | SCGP109.CAMELIA*  | ¾ yard (0.69m)   |
|                        |           |                   |                  |