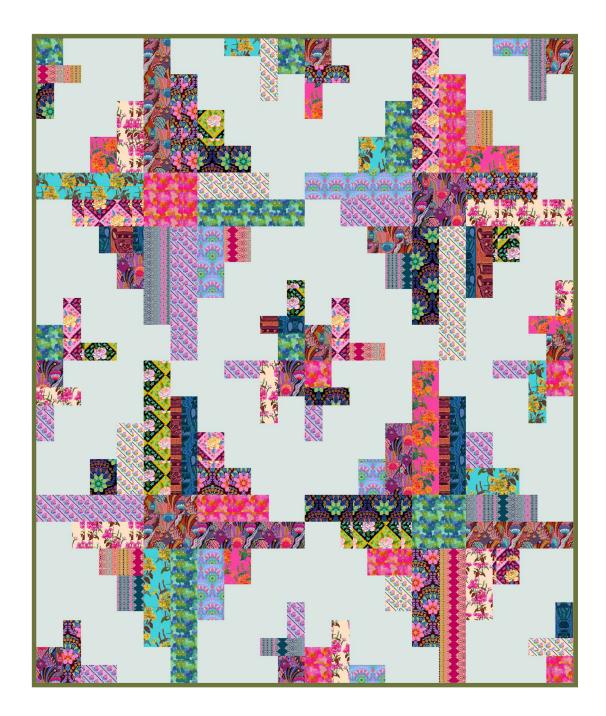

# Stonehenge Quilt

Finished Size: 60" x 72" (1.52m x 1.83m)

Project designed by Marcea Owen - Cotton Street Commons

Purchase pattern at cottonstreetcommons.com

Technique: Pieced | Skill Level: Advanced Beginner

## Stonehenge Quilt