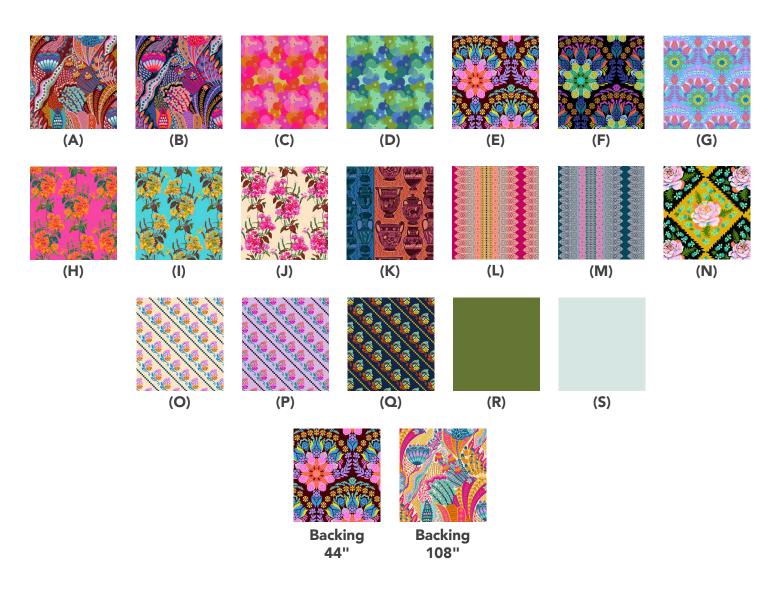

### Fabric Requirements

| DESIG              | SN .                             | COLOR        | ITEM ID              | YARDAGE                |
|--------------------|----------------------------------|--------------|----------------------|------------------------|
| (A)                | Passport                         | Amber        | PWAH183.AMBER        | FQ (45.72cm x 53.34cm) |
| (B)                | Passport                         | Fuchsia      | PWAH183.FUCHSIA      | FQ (45.72cm x 53.34cm) |
| (C)                | Disco                            | Cotton Candy | PWAH184.COTTONCANDY  | FQ (45.72cm x 53.34cm) |
| (D)                | Disco                            | Sea          | PWAH184.SEA          | FQ (45.72cm x 53.34cm) |
| (E)                | Incarnation                      | Afternoon    | PWAH185.AFTERNOON    | FQ (45.72cm x 53.34cm) |
| (F)                | Incarnation                      | Midnight     | PWAH185.MIDNIGHT     | FQ (45.72cm x 53.34cm) |
| (G)                | Small Incarnation                | Morning      | PWAH186.MORNING      | FQ (45.72cm x 53.34cm) |
| (H)                | Raiment                          | July         | PWAH187.JULY         | FQ (45.72cm x 53.34cm) |
| <b>(I)</b>         | Raiment                          | September    | PWAH187.SEPTEMBER    | FQ (45.72cm x 53.34cm) |
| (J)                | Raiment                          | May          | PWAH187.MAY          | FQ (45.72cm x 53.34cm) |
| (K)                | Urn It                           | Abyss        | PWAH189.ABYSS        | FQ (45.72cm x 53.34cm) |
| (L)                | Vestment                         | Summer       | PWAH190.SUMMER       | FQ (45.72cm x 53.34cm) |
| (M)                | Vestment                         | Winter       | PWAH190.WINTER       | FQ (45.72cm x 53.34cm) |
| (N)                | Rose                             | Butterscotch | PWAH191.BUTTERSCOTCH | FQ (45.72cm x 53.34cm) |
| (O)                | Tilt                             | Froth        | PWAH192.FROTH        | FQ (45.72cm x 53.34cm) |
| (P)                | Tilt                             | Lavender     | PWAH192.LAVENDER     | FQ (45.72cm x 53.34cm) |
| (Q)                | Tilt                             | Navy         | PWAH192.NAVY         | FQ (45.72cm x 53.34cm) |
| (R)                | Designer Essential Solids        | Pesto        | CSFSESS.PESTO*       | ½ yard (0.46m)         |
| (S)                | <b>Designer Essential Solids</b> | Glacier      | CSFSESS.GLACI        | 2½ yards (2.29m)       |
| * includes hinding |                                  |              |                      |                        |

### Backing (Purchased Separately)

| 44" (1.12m) wide Incarnation OR   | Afternoon | PWAH185.AFTERNOON | 4½ yards (4.11m) |
|-----------------------------------|-----------|-------------------|------------------|
| <b>108" (2.74m) wide</b> Passport | Cream     | QBAH007.CREAM     | 2 yards (1.83m)  |

### **Fabric Swatches**