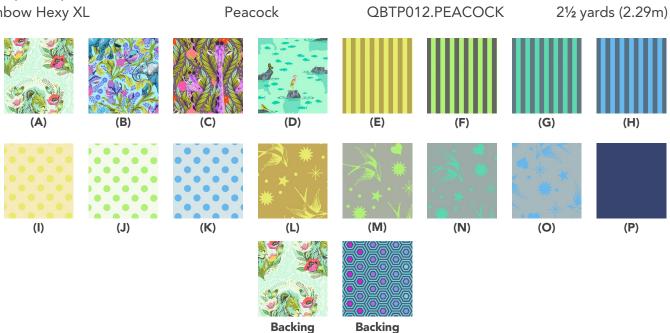

## Fabric Requirements DESIGN

| DESIGN                       | COLOR     | ITEM ID            | YARDAGE        |
|------------------------------|-----------|--------------------|----------------|
| (A) Good Hair Day            | Karma     | PWTP201.KARMA      | ¾ yard (0.69m) |
| (B) All Ears                 | Aura      | PWTP202.AURA       | % yard (0.61m) |
| (C) Neck For Days            | Mystic    | PWTP203.MYSTIC     | % yard (0.58m) |
| (D) My Hippos Don't Lie      | Spirit    | PWTP204.SPIRIT     | ¾ yard (0.69m) |
| (E) Neon Tent Stripe         | Moon Beam | PWTP069.MOONBEAM   | ½ yard (0.23m) |
| (F) Neon Tent Stripe         | Karma     | PWTP069.KARMA      | % yard (0.34m) |
| (G) Neon Tent Stripe         | Spirit    | PWTP069.SPIRIT     | ½ yard (0.23m) |
| (H) Neon Tent Stripe         | Aura      | PWTP069.AURA       | ½ yard (0.46m) |
| (I) Neon Pom Pom             | Moon Beam | PWTP118.MOONBEAM   | ¼ yard (0.23m) |
| (J) Neon Pom Pom             | Karma     | PWTP118.KARMA      | ½ yard (0.46m) |
| (K) Neon Pom Pom             | Aura      | PWTP118.AURA       | % yard (0.57m) |
| (L) Neon Fairy Flakes        | Moon Beam | PWTP157.MOONBEAM   | ¼ yard (0.23m) |
| (M) Neon Fairy Flakes        | Karma     | PWTP157.KARMA      | ¼ yard (0.23m) |
| (N) Neon Fairy Flakes        | Spirit    | PWTP157.SPIRIT     | % yard (0.35m) |
| (O) Neon Fairy Flakes        | Aura      | PWTP157.AURA       | ¼ yard (0.23m) |
| (P) Designer Essential Solid | Celestial | CSFSESS.CELESTIAL* | % yard (0.58m) |

## Backing (Purchased Separately)

44" (1.12m) wide

Good Hair Day 5 yards (4.57m) Karma PWTP201.KARMA OR 108" (2.74m) wide Rainbow Hexy XL Peacock QBTP012.PEACOCK

If kitting, refer to the final pattern for yardage amounts, it is recommended that a sample is made to confirm accuracy.