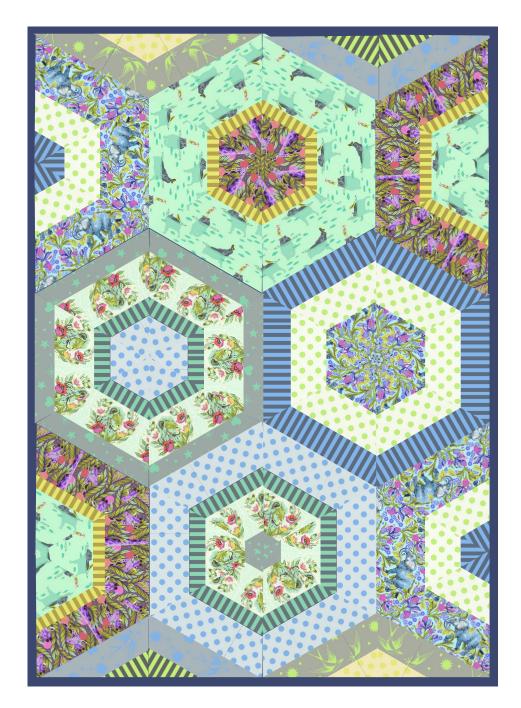

## Succulent Garden Quilt (Cool)

Finished Size: 56" x 82" (1.42m x 2.08m)

Project designed by Crimson Tate

Purchase pattern at crimsontate.com

Technique: Pieced | Skill Level: Advanced Beginner

freespiritfabrics.com

## Succulent Garden Quilt (Cool)