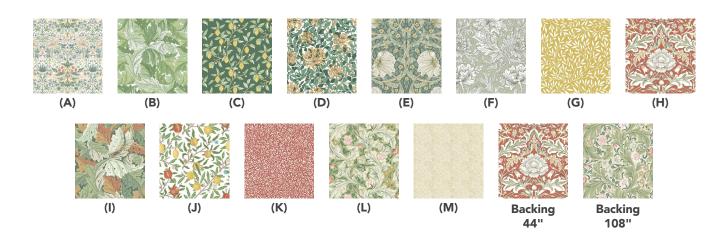

| DESIGN                  | COLOR      | ITEM ID         | YARDAGE          |
|-------------------------|------------|-----------------|------------------|
| (A) Strawberry Thief    | Olive      | PWWM001.OLIVE   | ⅓ yard (0.30m)   |
| (B) Acanthus            | Green      | PWWM027.GREEN   | ⅓ yard (0.30m)   |
| (C) Lemon Tree          | Dark Green | PWWM047.DKGREEN | 3/4 yard (0.69m) |
| (D) Honeysuckle         | White      | PWWM057.WHITE   | ⅓ yard (0.30m)   |
| (E) Small Pimpernel     | Olive      | PWWM079.OLIVE   | ⅓ yard (0.30m)   |
| (F) Chrysanthemum Tonal | Olive      | PWWM080.OLIVE   | ⅓ yard (0.30m)   |
| (G) Standen Lily        | Yellow     | PWWM081.YELLOW* | ⅔ yard (0.61m)   |
| (H) Severne             | Red        | PWWM082.RED     | ⅓ yard (0.30m)   |
| (I) Large Acanthus      | Multi      | PWWM083.MULTI   | ⅓ yard (0.30m)   |
| (J) Fruit               | White      | PWWM084.WHITE   | ⅓ yard (0.30m)   |
| (K) Small Standen Lily  | Red        | PWWM085.RED     | ½ yard (0.46m)   |
| (L) Leicester           | Olive      | PWWM086.OLIVE   | ⅓ yard (0.30m)   |
| (M) Marigold            | Tan        | PWWM006.TANXX   | 2¾ yards (2.51m) |
|                         |            |                 |                  |

<sup>\*</sup> includes binding

## Backing (Purchased Separately)

| 44" ( | 1.1 | (2m) | wide |
|-------|-----|------|------|
|-------|-----|------|------|

| Severne OR 108" (2.74m) wide | Red   | PWWM082.RED   | 4 yards (3.66m) |
|------------------------------|-------|---------------|-----------------|
| Leicester                    | lvory | QBWM005.IVORY | 2 yards (1.83m) |