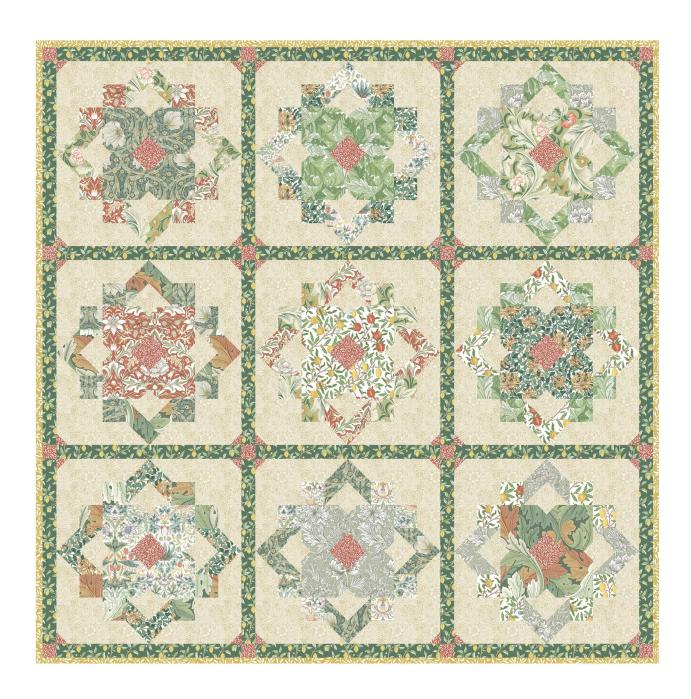

## Summer Quilt

Finished Size: 66" (1.68m) Square

**Project designed by** Sharon Burgess - Lilabelle Lane Creations-recolored by FreeSpirit Fabrics **Purchase pattern at** lilabelle-lane-creations.myshopify.com

Technique: Pieced | Skill Level: Advanced Beginner