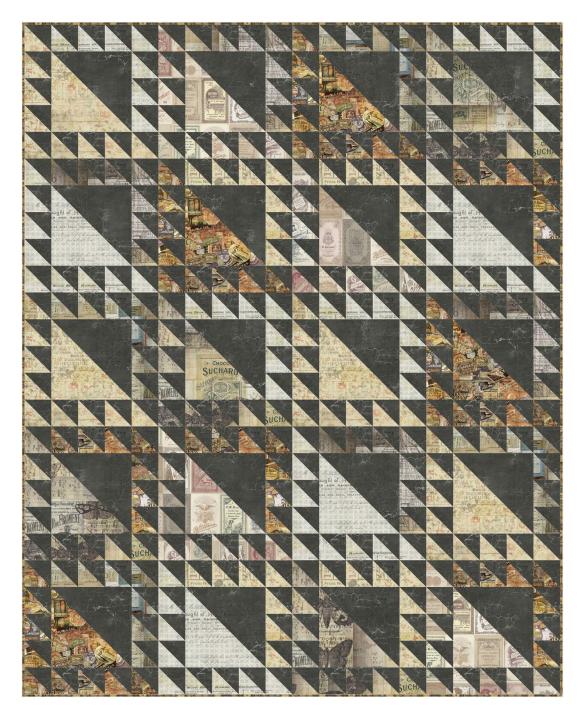

## Sycamore Canyon Quilt

Finished Size: 60<sup>1</sup>/2" x 75<sup>1</sup>/2" (1.54m x 1.92m)
Project designed by Cheryl Brickey - Meadow Mist Designs
Purchase pattern at meadowmistdesigns.com
Technique: Pieced | Skill Level: Advanced Beginner

## Sycamore Canyon Quilt

| Fabric Requirements<br>DESIGN                                                                                                                                                                                     | COLOR                                                               | ITEM ID                                                                                                                 | YARDAGE                                                                                                                     |
|-------------------------------------------------------------------------------------------------------------------------------------------------------------------------------------------------------------------|---------------------------------------------------------------------|-------------------------------------------------------------------------------------------------------------------------|-----------------------------------------------------------------------------------------------------------------------------|
| <ul> <li>(A) From Camden</li> <li>(B) Horticulture</li> <li>(C) Photo Card</li> <li>(D) Travel</li> <li>(E) Melange</li> <li>(F) Cracked Shadow</li> <li>(G) Tape Measures</li> <li>* includes binding</li> </ul> | Multi<br>Aqua<br>Multi<br>Neutral<br>Neutral<br>Obsidian<br>Neutral | PWTH092.MULTI<br>PWTH094.AQUAX<br>PWTH013.MULTI<br>PWTH009.NEUTR<br>PWTH001.NEUTR<br>PWTH128.OBSIDIAN<br>PWTH060.8NEUT* | ¾ yard (0.69m)<br>¾ yard (0.69m)<br>¾ yard (0.69m)<br>¾ yard (0.69m)<br>¾ yard (0.69m)<br>3 yards (2.74m)<br>⅔ yard (0.57m) |
| Backing (Purchased Separately)                                                                                                                                                                                    |                                                                     |                                                                                                                         |                                                                                                                             |
| <b>44" (1.12m) wide</b><br>Eggs & Nest<br><b>OR</b>                                                                                                                                                               | Multi                                                               | PWTH031.8MULT                                                                                                           | 4⅔ yards (4.27m)                                                                                                            |
| <b>108" (2.74m) wide</b><br>Street Maps                                                                                                                                                                           | Black                                                               | QBTH008.BLACK                                                                                                           | 2½ yards (2.29m)                                                                                                            |
|                                                                                                                                                                                                                   | (C) (D)                                                             | (E) (F)                                                                                                                 | (G)                                                                                                                         |
| Backing<br>44" 108"                                                                                                                                                                                               |                                                                     |                                                                                                                         |                                                                                                                             |