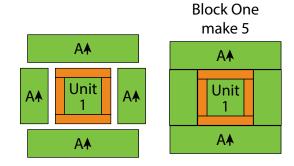

### **Quilt Top Assembly**

**Note:** Refer to the **Quilt Layout** diagram (page 5) for the following steps. Press seams towards the sashing.

**5.** Refer to **Figure 9** to arrange the blocks and **Fabric I** block row sashing strips in 5 rows of 4 blocks each. Sew the blocks and sashing strips into rows.

Fig. 9

- **6.** Sew the remaining **Fabric I** WOF strips together end-to-end into one continuous strip. Cut 6 sashing rows each 53½" long.
- **7.** Sew the block rows together with a sashing row between each and at the top and the bottom to complete the quilt center.
- **8.** Sew the **Fabric E** WOF strips together end-to-end into one continuous strip.