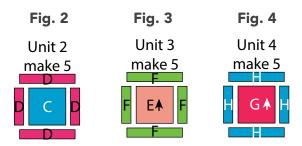

#### **Block Construction**

1. Sew a 1½" x 4½" **Fabric B** piece to the left and right sides of a 4½" **Fabric A** square. Sew a 1½" x 6½" **Fabric B** piece to the top and to the bottom of the square to make a Unit 1 (**Fig. 1**). Repeat to make (5) total of Unit 1.

Fig. 1

**♦** lengthwise grain of fabric

**2.** Repeat Step 2, referring to **Figures 2-4** for fabrics and print orientation to make (5) each of Units 2, 3, and 4.

3. Sew a 3½" x 6½" Fabric A piece to the left and right sides of Unit 1. Sew a 3½" x 12½" Fabric A piece to the top and to the bottom to complete Block (12½" x 12½" finished) (Fig. 5). Repeat to make a total of (5) of Block One.