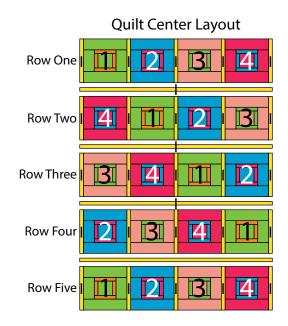

### **Quilt Top Assembly**

**Note:** Refer to the **Quilt Layout** diagram (page 5) for the following steps. Press seams towards the sashing.

**5.** Refer to **Figure 9** to arrange the blocks and **Fabric I** block row sashing strips in 5 rows of 4 blocks each. Sew the blocks and sashing strips into rows.

Fig. 9

- **6.** Sew the remaining **Fabric I** WOF strips together end-to-end into one continuous strip. Cut 6 sashing rows each 53½" long.
- **7.** Sew the block rows together with a sashing row between each and at the top and the bottom to complete the quilt center.
- **8.** Sew the **Fabric E** WOF strips together end-to-end into one continuous strip.