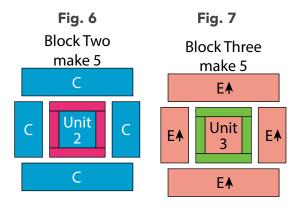

Fig. 1

**♦** lengthwise grain of fabric

**2.** Repeat Step 2, referring to **Figures 2-4** for fabrics and print orientation to make (5) each of Units 2, 3, and 4.

3. Sew a 3½" x 6½" Fabric A piece to the left and right sides of Unit 1. Sew a 3½" x 12½" Fabric A piece to the top and to the bottom to complete Block (12½" x 12½" finished) (Fig. 5). Repeat to make a total of (5) of Block One.

Fig. 5

**4.** Repeat Step 3, referring to **Figures 6-8** for fabrics and print orientation to make (5) each of Blocks 2, 3, and 4.

Fig. 8

Block Four make 5

GA

Unit
4

GA