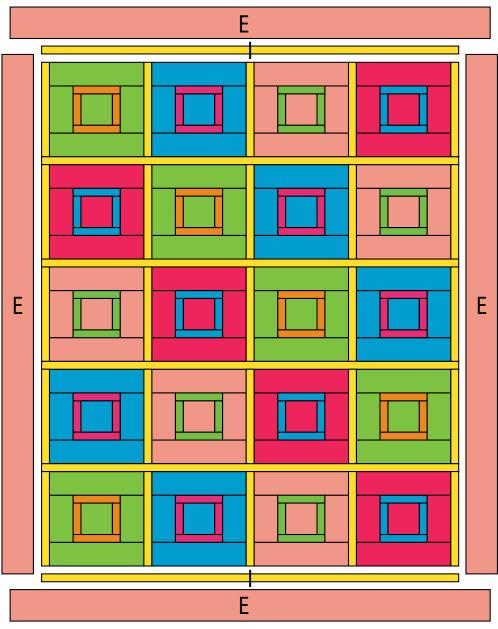

gether.
- **12.** Layer backing (wrong side up), batting, and quilt top (right side up). Baste the layers together and quilt as desired. Trim excess batting and backing even with the top after quilting is completed.
- 13. Leaving an 8" tail of binding, sew the binding to the top of the quilt through all layers matching all raw edges. Miter corners. Stop approximately 12" from where you started. Lay both loose ends of binding flat along quilt edge. Where the loose ends meet, fold them back on themselves and press to form a crease. Using this crease as your stitching line, sew the two open ends of the binding right sides together. Trim seam to ¼" and press open. Finish sewing binding to quilt.
- **14.** Turn the binding to the back of quilt and hand-stitch in place.



### **Quilt Layout**