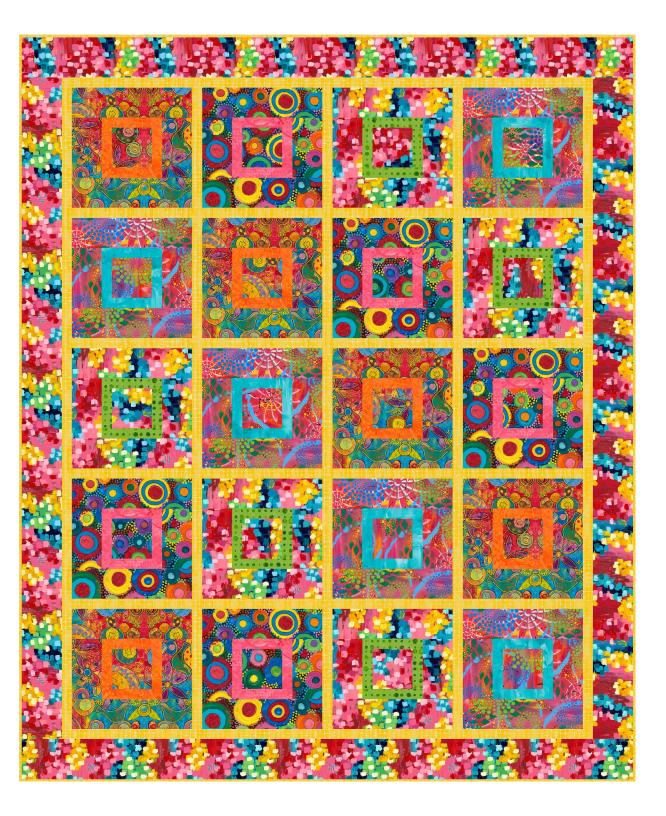

#### **Block Construction**

1. Sew a 1½" x 4½" **Fabric B** piece to the left and right sides of a 4½" **Fabric A** square. Sew a 1½" x 6½" **Fabric B** piece to the top and to the bottom of the square to make a Unit 1 (**Fig. 1**). Repeat to make (5) total of Unit 1.

Fig. 1

**♦** lengthwise grain of fabric

**2.** Repeat Step 2, referring to **Figures 2-4** for fabrics and print orientation to make (5) each of Units 2, 3, and 4.

3. Sew a 3½" x 6½" Fabric A piece to the left and right sides of Unit 1. Sew a 3½" x 12½" Fabric A piece to the top and to the bottom to complete Block (12½" x 12½" finished) (Fig. 5). Repeat to make a total of (5) of Block One.