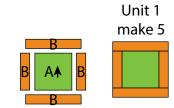

Fig. 1

**♦** lengthwise grain of fabric

**2.** Repeat Step 2, referring to **Figures 2-4** for fabrics and print orientation to make (5) each of Units 2, 3, and 4.

3. Sew a 3½" x 6½" Fabric A piece to the left and right sides of Unit 1. Sew a 3½" x 12½" Fabric A piece to the top and to the bottom to complete Block (12½" x 12½" finished) (Fig. 5). Repeat to make a total of (5) of Block One.