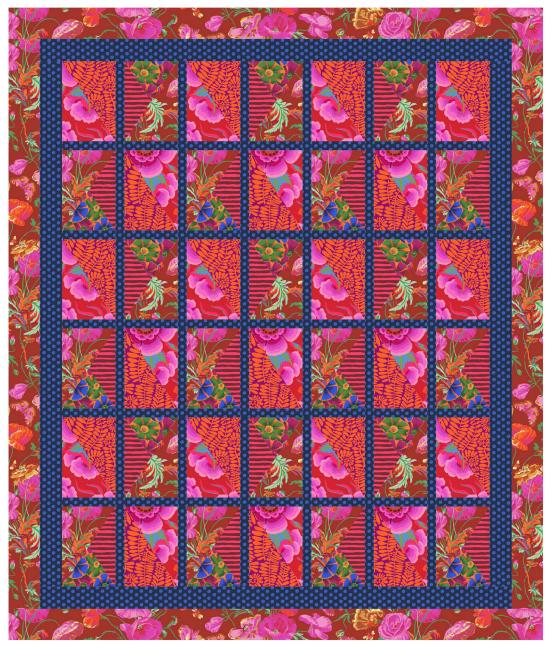

## Tapestry Quilt

Finished Size: 60" x 71" (1.52m x 1.80m)

Project designed by Tammy Silvers -Tamarinis

Purchase pattern at tamarinis.com

Technique: Pieced | Skill Level: Advanced Beginner

freespiritfabrics.com

## Tapestry Quilt

## Fabric Requirements

| DESIGN                | COLOR   | ITEM ID         | YARDAGE                                     |
|-----------------------|---------|-----------------|---------------------------------------------|
| (A) Embroidered Shawl | Magenta | PWGP106.MAGENTA | 1 <sup>1</sup> / <sub>4</sub> yards (1.14m) |
| (B) Meadow            | Red     | PWPJ116.RED     | 1¾ yards (1.60m)                            |
| (C) Pinwheels         | Autumn  | PWPJ117.AUTUMN  | 1 <sup>1</sup> / <sub>4</sub> yards (1.14m) |
| (D) Comb Stripe       | Pink    | PWBM084.PINK    | 1 yard (0.91m)                              |
| (E) Fronds            | Orange  | PWBM085.ORANGE  | 1 <sup>1</sup> / <sub>4</sub> yards (1.14m) |
| (F) Spot              | Indigo  | PWGP070.INDIGO* | 2 yards (1.83m)                             |