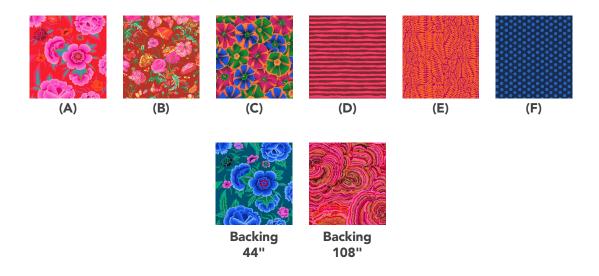

## Fabric Requirements

| DESIGN                | COLOR   | ITEM ID         | YARDAGE                                     |
|-----------------------|---------|-----------------|---------------------------------------------|
| (A) Embroidered Shawl | Magenta | PWGP106.MAGENTA | 1 <sup>1</sup> / <sub>4</sub> yards (1.14m) |
| (B) Meadow            | Red     | PWPJ116.RED     | 1¾ yards (1.60m)                            |
| (C) Pinwheels         | Autumn  | PWPJ117.AUTUMN  | 1 <sup>1</sup> / <sub>4</sub> yards (1.14m) |
| (D) Comb Stripe       | Pink    | PWBM084.PINK    | 1 yard (0.91m)                              |
| (E) Fronds            | Orange  | PWBM085.ORANGE  | 1 <sup>1</sup> / <sub>4</sub> yards (1.14m) |
| (F) Spot              | Indigo  | PWGP070.INDIGO* | 2 yards (1.83m)                             |

<sup>\*</sup> includes binding

## Backing (Purchased Separately)

44" (1.12m) wide

Embroidered Flowers Blue PWGP106.BLUE 4 yards (3.66m)

108" (2.74m) wide

Tree Fungi Pink QBPJ001.PINK 2 yards (1.83m)

If kitting, refer to the final pattern for yardage amounts, it is recommended that a sample is made to confirm accuracy.