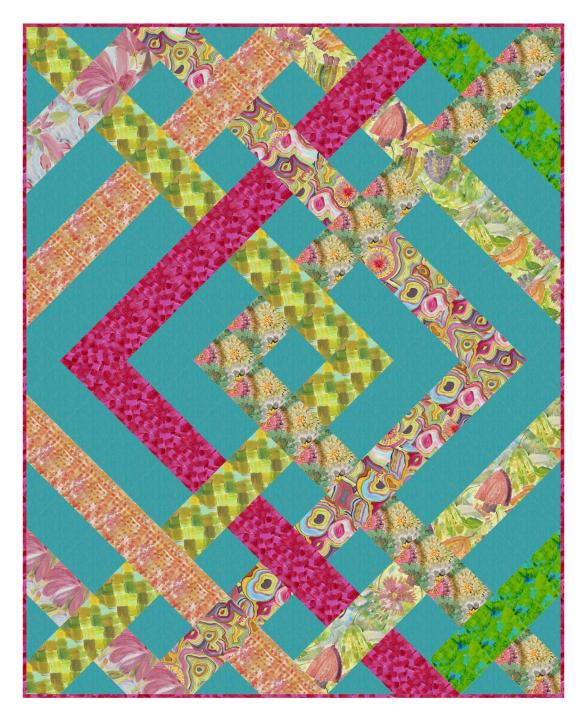

## The Eliza Quilt

Finished Size: 73" x 92" (1.85m x 2.35m)

Project designed by Erica Jackman - Kitchen Table Quilting

Purchase pattern at shop.kitchentablequilting.com

Technique: Pieced | Skill Level: Advanced Beginner

## The Eliza Quilt