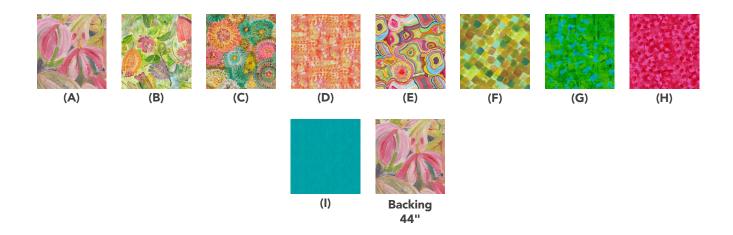

## Fabric Requirements

| DESIGN                | COLOR   | ITEM ID         | YARDAGE          |
|-----------------------|---------|-----------------|------------------|
| (A) Rangoon Creeper   | Aqua    | PWDB035.AQUA    | ½ yard (0.46m)   |
| (B) Jungle Magic      | Lime    | PWDB036.LIME    | % yard (0.57m)   |
| (C) Wild and Free     | Multi   | PWDB038.MULTI   | % yard (0.57m)   |
| (D) Peaches and Cream | Peach   | PWDB039.PEACH   | % yard (0.57m)   |
| (E) Blue Lagoon       | Multi   | PWDB040.MULTI   | % yard (0.57m)   |
| (F) Basketweave       | Olive   | PWDB041.OLIVE   | % yard (0.57m)   |
| (G) Lime Cocktail     | Lime    | PWDB042.LIME    | ½ yard (0.46m)   |
| (H) Strawberry Ice    | Pink    | PWDB043.PINK*   | 1⅓ yards (1.22m) |
| (I) Shot Cotton       | Glacier | SCGP124.GLACIER | 2% yards (2.40m) |

<sup>\*</sup> includes binding

## Backing (Purchased Separately)

44" (1.12m) wide
Rangoon Creeper Aqua PWDB035.AQUA 5½ yards (5.03m)
OR
108" (2.74m) wide 2¾ yards (2.51m)

If kitting, refer to the final pattern for yardage amounts, it is recommended that a sample is made to confirm accuracy.