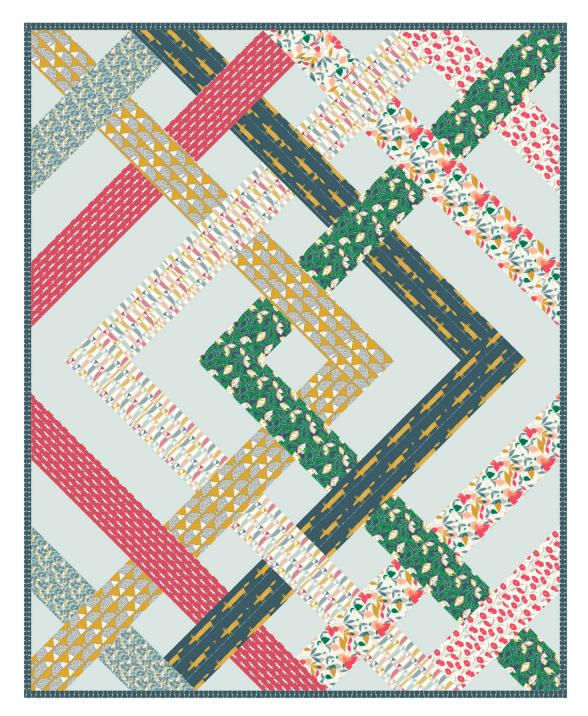

## The Eliza Quilt

Finished Size: 73" x 92" (1.85m x 2.34m)

Project designed by Erica Jackman - Kitchen Table Quilting

Purchase pattern at shop.kitchentablequilting.com

Technique: Pieced | Skill Level: Advanced Beginner

## The Eliza Quilt