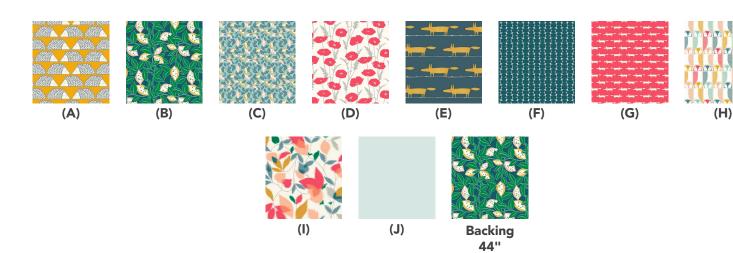

## Fabric Requirements

| DESIGN                        | COLOR    | ITEM ID           | YARDAGE                      |
|-------------------------------|----------|-------------------|------------------------------|
| (A) Spike                     | Chai     | PWSC009.CHAI      | ½ yard (0.57m)               |
| (B) St Clements               | Midnight | PWSC042.MIDNIGHT  | % yard (0.57m)               |
| (C) Small St Clements         | Sky      | PWSC043.SKY       | ½ yard (0.46m)               |
| (D) Poppy Pop                 | PoppyRed | PWSC044.POPPYRED  | ½ yard (0.46m)               |
| (E) Big Mr Fox                | Midnight | PWSC045.MIDNIGHT  | % yard (0.57m)               |
| (F) Lohko                     | Midnight | PWSC046.MIDNIGHT* | <sup>2</sup> /₃ yard (0.6m)1 |
| (G) Mini Mr Fox               | PoppyRed | PWSC047.POPPYRED  | % yard (0.57m)               |
| (H) Barnie Owl                | Denim    | PWSC049.DENIM     | % yard (0.57m)               |
| (I) Akira                     | Denim    | PWSC050.DENIM     | % yard (0.57m)               |
| (J) Designer Essential Solids | Glacier  | CSFSESS.GLACI     | 2½ yards (2.40m)             |

<sup>\*</sup> includes binding

## Backing (Purchased Separately)

44" (1.12m) wide

St Clements Midnight PWSC042.MIDNIGHT 5½ yards (5.03m)

OR

**108" (2.74m) wide** 2<sup>3</sup>/<sub>4</sub> yards (2.51m)

If kitting, refer to the final pattern for yardage amounts, it is recommended that a sample is made to confirm accuracy.