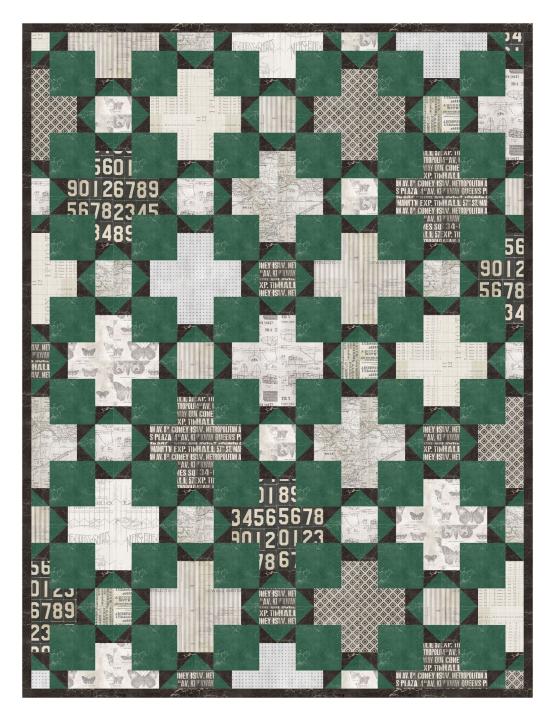

## The Hazel Quilt

**Finished Size:** 54" x 72" (1.37m x 1.83m)

Project designed by Erica Jackman - Kitchen Table Quilting

Purchase pattern at kitchentablequilting.com

Technique: Pieced | Skill Level: Intermediate

## The Hazel Quilt