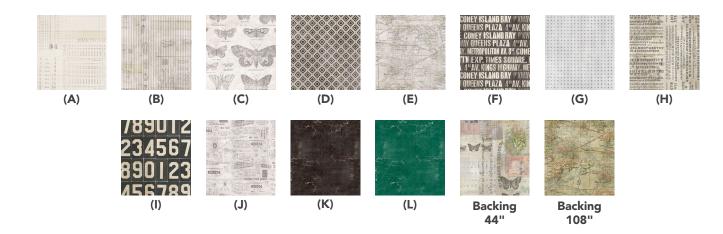

## Fabric Requirements

| DESIGN                   | COLOR      | ITEM ID            | YARDAGE                |
|--------------------------|------------|--------------------|------------------------|
| (A) Multiplication Table | Parchment  | PWTH106.PARCHMENT  | FQ (45.72cm x 53.34cm) |
| (B) Sewing Instructions  | Linen      | PWTH110.LINEN      | FQ (45.72cm x 53.34cm) |
| (C) Butterflies          | Parchment  | PWTH004.PARCHMENT  | FQ (45.72cm x 53.34cm) |
| (D) Diamonds             | Charcoal   | PWTH030.CHARCOAL   | FQ (45.72cm x 53.34cm) |
| (E) Expedition           | Parchment  | PWTH016.PARCHMENT  | FQ (45.72cm x 53.34cm) |
| (F) Subway Signs         | Charcoal   | PWTH173.CHARCOAL   | FQ (45.72cm x 53.34cm) |
| (G) Tiny Stars           | Linen      | PWTH051.LINEN      | FQ (45.72cm x 53.34cm) |
| (H) Typography           | Parchment  | PWTH175.PARCHMENT  | FQ (45.72cm x 53.34cm) |
| (I) Numbers              | Black      | PWTH063.BLACK      | FQ (45.72cm x 53.34cm) |
| (J) Model Airplanes      | Parchment  | PWTH174.PARCHMENT  | FQ (45.72cm x 53.34cm) |
| (K) Cracked Shadow       | Black      | PWTH128.BLACK*     | 1½ yards (1.37m)       |
| (L) Cracked Shadow       | Aventurine | PWTH128.AVENTURINE | 1¾ yards (1.60m)       |
|                          |            |                    |                        |

<sup>\*</sup> includes binding

## Backing (Purchased Separately)

| 44" (1.12m) wide | 44" | (1.1) | 2m) | ) wide |
|------------------|-----|-------|-----|--------|
|------------------|-----|-------|-----|--------|

| Botanical         | Multi | PWTH028.8MULT | 4 yards (3.66m) |
|-------------------|-------|---------------|-----------------|
| OR                |       |               | -               |
| 108" (2.74m) wide |       |               |                 |

Expedition Multi QBTH007.MULTI 2 yards (1.83m)

If kitting, refer to the final pattern for yardage amounts, it is recommended that a sample is made to confirm accuracy.