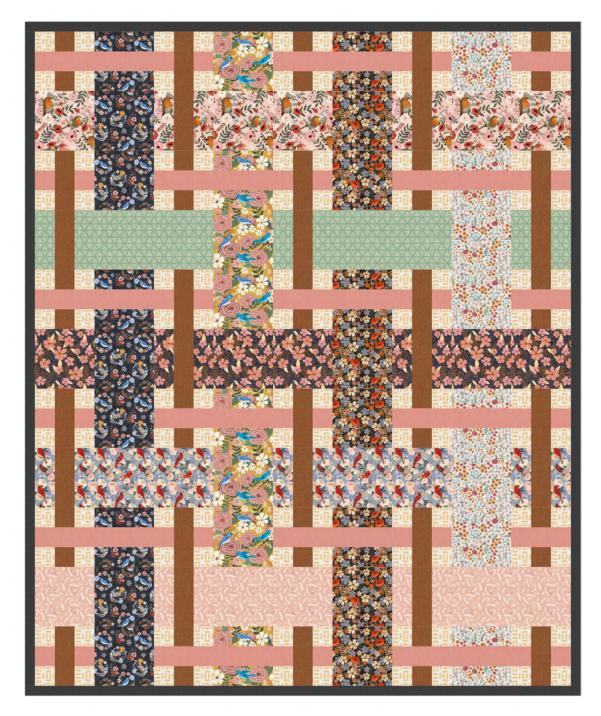

## The Jonah Quilt

Finished Size: 54" x 66" (1.37m x 1.68m)

Project designed by Erica Jackman - Kitchen Table Quilting

Purchase pattern at kitchentablequilting.com

Technique: Pieced | Skill Level: Advanced Beginner

## The Jonah Quilt

## Fabric Requirements

| DESIGN                   | COLOR             | ITEM ID                  | YARDAGE                |
|--------------------------|-------------------|--------------------------|------------------------|
| (A) Tiles                | GREEN             | PWMC056.XGREEN           | FQ (45.72cm x 53.34cm) |
| (B) Marion               | TURMERIC          | PWMC057.XTURMERIC        | FQ (45.72cm x 53.34cm) |
| (C) Ophelia              | BLUE              | PWMC058.XBLUE            | FQ (45.72cm x 53.34cm) |
| (D) Malena               | EGGSHELL          | PWMC059.XEGGSHELL        | FQ (45.72cm x 53.34cm) |
| (E) Lovely Robins        | PINK              | PWMC060.XPINK            | FQ (45.72cm x 53.34cm) |
| (F) Wreaths and Blossoms | SMOKE             | PWMC063.XSMOKE           | FQ (45.72cm x 53.34cm) |
| (G) Gathering Nest       | ROSE              | PWMC064.XROSE            | FQ (45.72cm x 53.34cm) |
| (H) Straw                | PEARL             | PWMC065.XPEARL           | % yard (0.57m)         |
| (I) Monica               | SLATE             | PWMC066.XSLATE           | FQ (45.72cm x 53.34cm) |
| (J) Laida                | CHARCOAL          | PWMC067.XCHARCOAL        | FQ (45.72cm x 53.34cm) |
| (K) Shot Cotton          | Paprika           | SCGP101.PAPRIKA          | % yard (0.57m)         |
| (L) Shot Cotton          | Strawberry Blonde | SCGP122.STRAWBERRYBLONDE | % yard (0.57m)         |
| (M) Shot Cotton          | Dusk              | SCGP129.DUSK*            | ½ yard (0.46m)         |