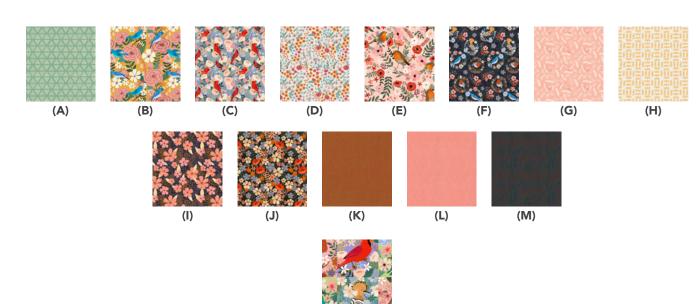

## Fabric Requirements

| DESIGN                   | COLOR             | ITEM ID                  | YARDAGE                |
|--------------------------|-------------------|--------------------------|------------------------|
| (A) Tiles                | GREEN             | PWMC056.XGREEN           | FQ (45.72cm x 53.34cm) |
| (B) Marion               | TURMERIC          | PWMC057.XTURMERIC        | FQ (45.72cm x 53.34cm) |
| (C) Ophelia              | BLUE              | PWMC058.XBLUE            | FQ (45.72cm x 53.34cm) |
| (D) Malena               | EGGSHELL          | PWMC059.XEGGSHELL        | FQ (45.72cm x 53.34cm) |
| (E) Lovely Robins        | PINK              | PWMC060.XPINK            | FQ (45.72cm x 53.34cm) |
| (F) Wreaths and Blossoms | SMOKE             | PWMC063.XSMOKE           | FQ (45.72cm x 53.34cm) |
| (G) Gathering Nest       | ROSE              | PWMC064.XROSE            | FQ (45.72cm x 53.34cm) |
| (H) Straw                | PEARL             | PWMC065.XPEARL           | % yard (0.57m)         |
| (I) Monica               | SLATE             | PWMC066.XSLATE           | FQ (45.72cm x 53.34cm) |
| (J) Laida                | CHARCOAL          | PWMC067.XCHARCOAL        | FQ (45.72cm x 53.34cm) |
| (K) Shot Cotton          | Paprika           | SCGP101.PAPRIKA          | % yard (0.57m)         |
| (L) Shot Cotton          | Strawberry Blonde | SCGP122.STRAWBERRYBLONDE | % yard (0.57m)         |
| (M) Shot Cotton          | Dusk              | SCGP129.DUSK*            | ½ yard (0.46m)         |