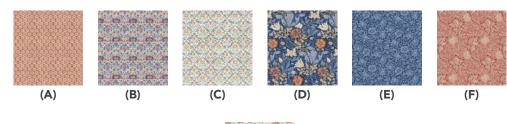

## Fabric Requirements

| DESIGN            | COLOR | ITEM ID        | YARDAGE        |
|-------------------|-------|----------------|----------------|
| (A) Honeycombe    | Berry | CLWM007.BERRY* | 1 yard (0.91m) |
| (B) Little Chintz | Multi | CLWM009.MULTI  | 1 yard (0.91m) |
| (C) Bellflowers   | Multi | CLWM010.MULTI  | 1 yard (0.91m) |
| (D) Compton       | Inky  | CLWM011.INKY   | 1 yard (0.91m) |
| (E) Mallow        | Inky  | CLWM012.INKY   | 1 yard (0.91m) |
| (F) Apple         | Berry | CLWM013.BERRY  | 1 yard (0.91m) |