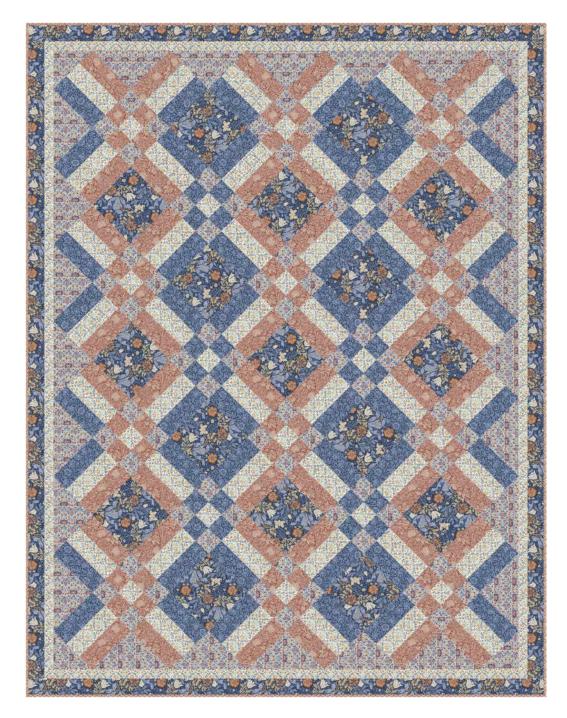

## Interlace Quilt

Finished Size: 56" x 73" (1.42m x 1.85m)

Project designed by Susan Ziegler

Purchase pattern at quiltintia.com

Technique: Pieced | Skill Level: Intermediate

freespiritfabrics.com

## Interlace Quilt