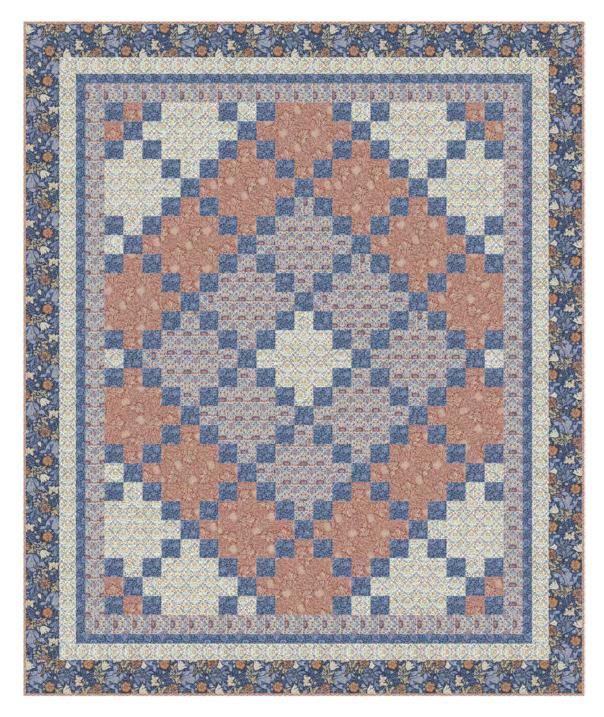

## Round and Round Quilt

Finished Size: 59" x 71" (1.50m x 1.80m)

Project designed by Susan Ziegler

Purchase pattern at quiltintia.com

Technique: Pieced | Skill Level: Advanced Beginner

freespiritfabrics.com

## Round and Round Quilt