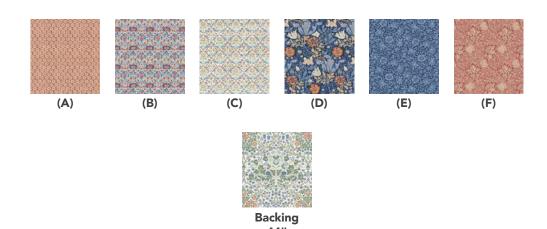

## **Fabric Requirements**

| DESIGN            | COLOR | ITEM ID        | YARDAGE        |
|-------------------|-------|----------------|----------------|
| (A) Honeycombe    | Berry | CLWM007.BERRY* | 1 yard (0.91m) |
| (B) Little Chintz | Multi | CLWM009.MULTI  | 1 yard (0.91m) |
| (C) Bellflowers   | Multi | CLWM010.MULTI  | 1 yard (0.91m) |
| (D) Compton       | Inky  | CLWM011.INKY   | 1 yard (0.91m) |
| (E) Mallow        | Inky  | CLWM012.INKY   | 1 yard (0.91m) |
| (F) Apple         | Berry | CLWM013.BERRY  | 1 yard (0.91m) |

<sup>\*</sup> includes binding

## Backing (Purchased Separately)

44" (1.12m) wide

Blackthorn Multi CLWM014.MULTI 4 yards (3.66m)

If kitting, refer to the final pattern for yardage amounts, it is recommended that a sample is made to confirm accuracy.