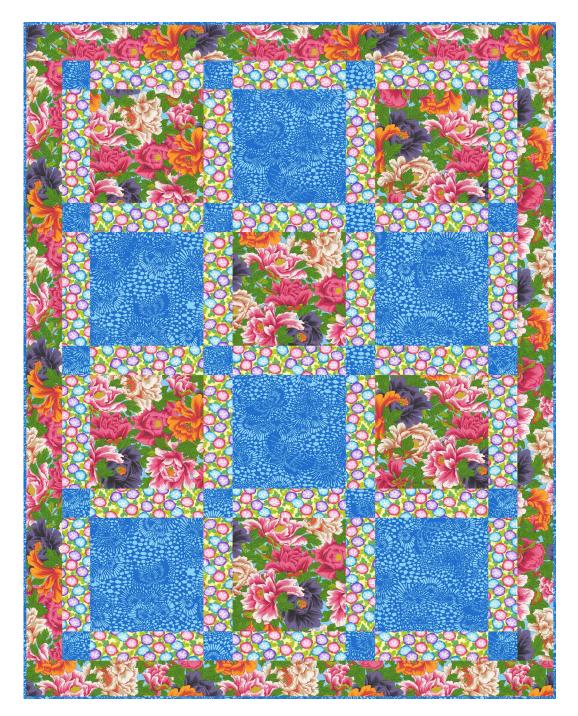

## Tic Tac Quilt - Kyoto

Finished Size: 46" x 58½" (1.17m x 1.49m)

Project designed by Fabric Café, Re-colored by FreeSpirit Fabrics

Purchase pattern at fabriccafe.com

Technique: Pieced | Skill Level: Beginner

## Tic Tac Quilt - Kyoto

## Fabric Requirements

| DESIGN            | COLOR | ITEM ID       | YARDAGE        |
|-------------------|-------|---------------|----------------|
| (A) Katagami      | BLUE  | PWSL125.BLUE* | 1 yard (0.91m) |
| (B) Peony Cascade | MULTI | PWSL128.MULTI | 1 yard (0.91m) |
| (C) Kyoto         | MULTI | PWSL129.MULTI | 1 yard (0.91m) |