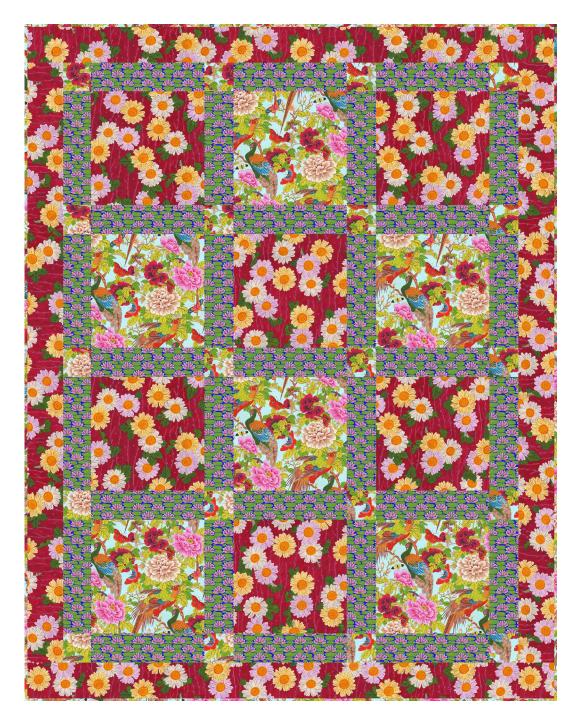

## Tic Tac Quilt - Lily Pond

Finished Size: 46" x 58<sup>1</sup>/2" (1.17m x 1.49m) Project designed by Fabric Café, Re-colored by FreeSpirit Fabrics Purchase pattern at fabriccafe.com Technique: Pieced | Skill Level: Beginner

## Tic Tac Quilt - Lily Pond

| Fabric Requirements<br>DESIGN                                                                                             | COLOR                 | ITEM ID                                        | YARDAGE                                            |
|---------------------------------------------------------------------------------------------------------------------------|-----------------------|------------------------------------------------|----------------------------------------------------|
| <ul> <li>(A) Pheasants and Butterflies</li> <li>(B) Fushimi</li> <li>(C) Lily Pond</li> <li>* includes binding</li> </ul> | MULTI<br>RED<br>MULTI | PWSL120.MULTI*<br>PWSL124.RED<br>PWSL126.MULTI | 1 yard (0.91m)<br>1 yard (0.91m)<br>1 yard (0.91m) |
| Backing (Purchased Separately)<br>44" (1.12m) wide<br>Chrysanthemum Bed                                                   | MULTI                 | PWSL130.MULTI                                  | 3 yards (2.74m)                                    |
|                                                                                                                           | (A)                   | (B) (C)                                        |                                                    |
|                                                                                                                           |                       | Backing                                        |                                                    |