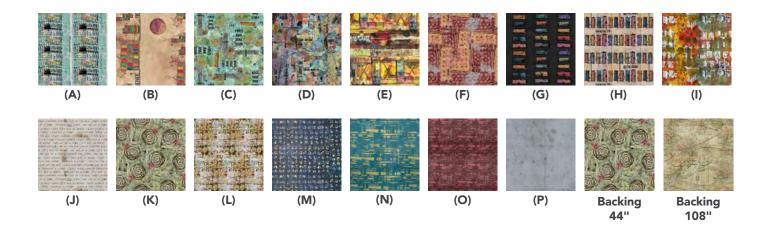

## **Fabric Requirements**

| DESIGN                                             | COLOR        | ITEM ID              | YARDAGE          |  |
|----------------------------------------------------|--------------|----------------------|------------------|--|
| (A) Out Loud                                       | Sky          | PWSE013.SKY          | ¼ yard (0.23m)   |  |
| (B) Brave and Beautiful                            | Parchment    | PWSE014.PARCHMENT    | ¼ yard (0.23m)   |  |
| (C) Your Own Story                                 | Seafoam      | PWSE015.SEAFOAM      | ¼ yard (0.23m)   |  |
| (D) Look Within                                    | Cornucopia   | PWSE016.CORNUCOPIA   | ¼ yard (0.23m)   |  |
| (E) Dream Big                                      | Kaleidoscope | PWSE017.KALEIDOSCOPE | ¼ yard (0.23m)   |  |
| (F) Moments                                        | Sunset       | PWSE018.SUNSET*      | 1 yard (0.91m)   |  |
| (G) Color Chips                                    | Night        | PWSE019.NIGHT        | ¼ yard (0.23m)   |  |
| (H) All the Colors                                 | Prism        | PWSE020.PRISM        | ¼ yard (0.23m)   |  |
| (I) Summer Splash                                  | Kaleidoscope | PWSE021.KALEIDOSCOPE | ¼ yard (0.23m)   |  |
| (J) Mantra                                         | Paper        | PWSE022.PAPER        | ¼ yard (0.23m)   |  |
| (K) Truth                                          | Tortoise     | PWSE023.TORTOISE     | ¼ yard (0.23m)   |  |
| (L) Interlace                                      | Caramel      | PWSE024.CARAMEL      | ¼ yard (0.23m)   |  |
| (M) Whirl                                          | Indigo       | PWSE025.INDIGO       | ¼ yard (0.23m)   |  |
| (N) Major Chord                                    | Jade         | PWSE026.JADE         | ¼ yard (0.23m)   |  |
| (O) Minor Chord                                    | Burgundy     | PWSE027.BURGUNDY     | 1¼ yards (1.03m) |  |
| (P) Provisions                                     | Stone        | PWTH115.8STON        | 1¾ yards (1.60m) |  |
| * includes binding                                 |              |                      |                  |  |
| Backing (Purchased Separately)<br>44" (1.12m) wide |              |                      |                  |  |

| 44" (1.12m) wide<br>Truth<br>OR        | Tortoise | PWSE023.TORTOISE | 4¼ yards (3.89m)   |
|----------------------------------------|----------|------------------|--------------------|
| <b>108" (2.74m) wide</b><br>Expedition | Multi    | QBTH007.MULTI    | 21⁄8 yards (1.94m) |