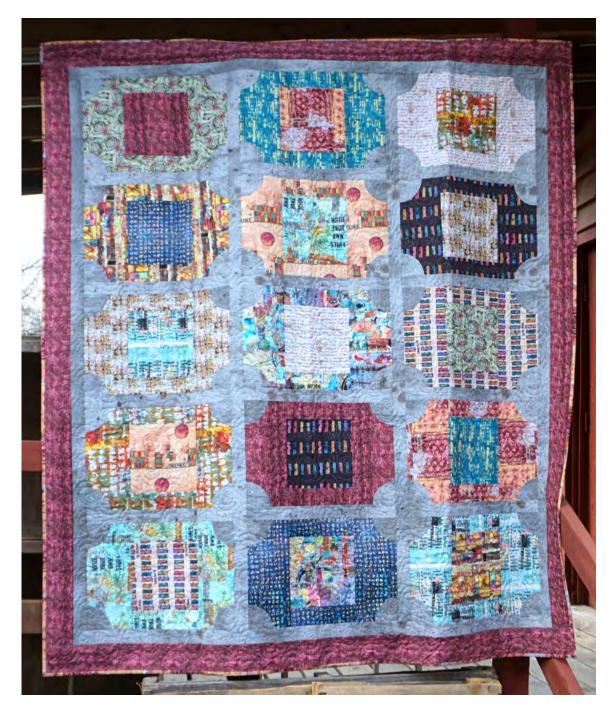

## Ticket Strips Quilt

**Finished Size:** 66" x 75" (1.68m x 1.91m)

Project designed by Sew Many Creations recolored by FreeSpirit Fabrics Purchase pattern at sewmanycreationsny.com

Technique: Pieced with Paper Templates or the Pathways Ruler | Skill Level: Advanced Beginner

## Ticket Strips Quilt