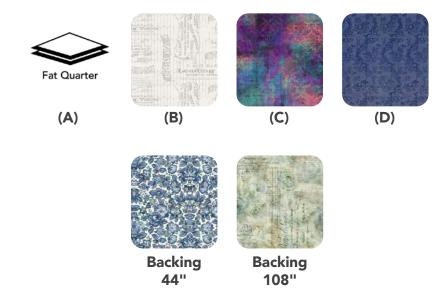

## Fabric Requirements

| DESIGN |                  | COLOR  | ITEM ID         | YARDAGE          |
|--------|------------------|--------|-----------------|------------------|
| (A)    | 10 Piece FQ Pack | Indigo | FB4FQTH.INDIGO  | 1 BUNDLE         |
| (B)    | Tailored         | Linen  | PWTH066.LINEN   | 1¾ yards (1.60m) |
| (C)    | Rue le Peltier   | Patina | PWTH142.PATINA  | % yard (0.80m)   |
| (D)    | Indigo Tapestry  | Indigo | PWTH296.INDIGO* | % yard (0.57m)   |

<sup>\*</sup> includes binding

## Backing (Purchased Separately)

| 44" (1.12m) wide  |        |                |                  |
|-------------------|--------|----------------|------------------|
| Indigo Wallpaper  | Indigo | PWTH297.INDIGO | 4½ yards (4.11m) |
| OR                |        |                |                  |
| 108" (2.74m) wide |        |                |                  |
| Receipt           | Aqua   | QBTH010.AQUA   | 2 yards (1.83m)  |