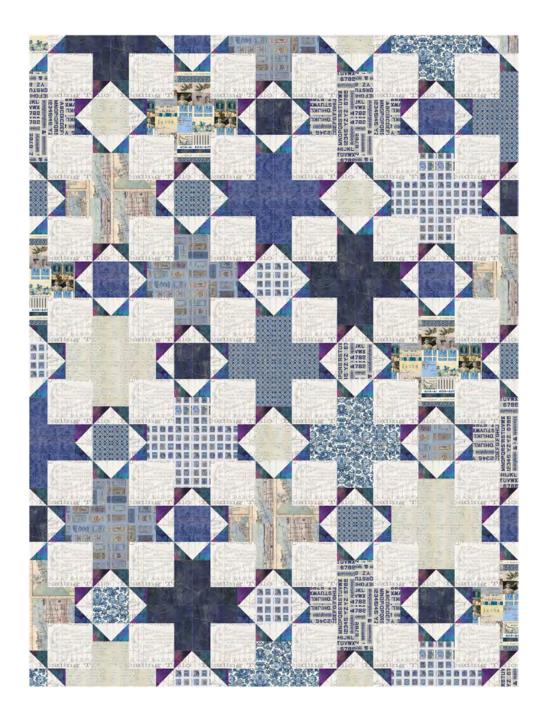

## The Hazel Quilt - Indigo

Finished Size: 54" x 72" (1.37m x 1.82m)

Project designed by Erica Jackman - Kitchen Table Quilting

Purchase pattern at kitchentablequilting.com

Technique: Pieced | Skill Level: Advanced Beginner

## The Hazel Quilt - Indigo