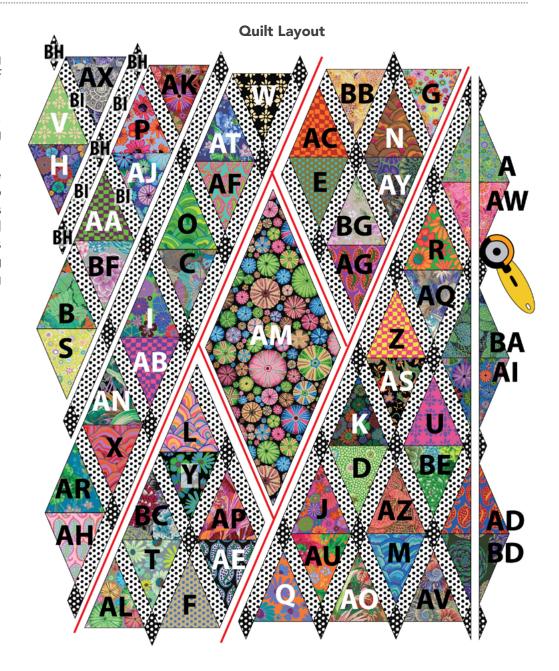

#### **Quilt Top Assembly**

**Note:** When sewing the quilt top together, sew it into four sections as shown divided by red lines in the Quilt Layout diagram.

- 5. Noting the **Quilt Layout** diagram (page 6), arrange the large **Fabric AM** diamond, triangles, **Fabric BI** sashing and reversed sashing strips, and **Fabric BH** diamonds in diagonal rows.
- **6.** Wherever two triangles meet, sew them together along short sides to make a Diamond block. Press open. **Fig. 5**

Fig. 5

- **7.** For each section, stitch diamond blocks, sashing strips, and triangles into diagonal block rows. Stitch diamonds and reversed sashing strips into diagonal sashing rows.
- **8.** Sew rows together within each section. Sew small sections to the lower left-hand and upper right-hand sides of the large **Fabric P** diamond, then add the larger sections to complete the quilt top.
- **9.** Trim the edges of quilt top to square up  $\frac{1}{4}$ " past outermost seam intersections, to approximately  $50\frac{1}{2}$ " x  $70\frac{1}{8}$ ". Baste edges of quilt to prevent stretching the edges of quilt top.