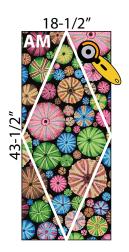

#### From Fabric AM, cut:

(1) 43½" x WOF: subcut (1) 18½" x 43½" rectangle

Fig. 2

Cut 28 each

4 of 7

3. Using the Diamond Template, cut 38 diamonds from **Fabric BH** 2% strips. **Fig. 3** 

Fig. 3

**4.** On the **Fabric AM** 18½" x 43½" rectangle, measure and mark the center of each side of the rectangle. Cut the large diamond by trimming the corners, center point to center point. **Fig. 4** 

Fig. 4