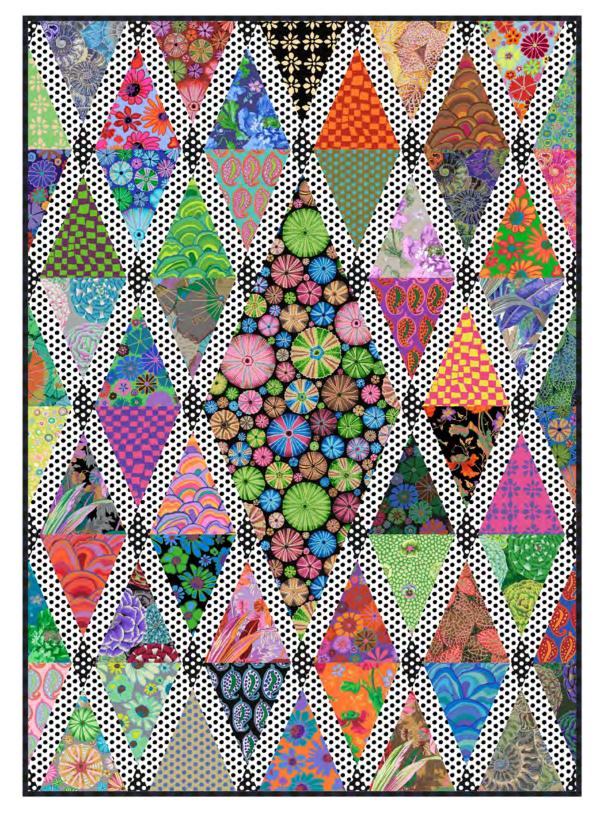

Featuring Kaffe Fassett Collective August 2024

| Collection:        | Kaffe Fassett Collective<br>August 2024                                                                                                        |
|--------------------|------------------------------------------------------------------------------------------------------------------------------------------------|
| Technique:         | Pieced                                                                                                                                         |
| Skill Level:       | Intermediate                                                                                                                                   |
| Finished<br>Sizes: | Finished Size:<br>50" x 70 <sup>5</sup> /16" (1.27m x 1.78m)<br>Finished Pieced Diamond Block:<br>8" x 18 <sup>3</sup> /4" (20.32cm x 47.63cm) |

#### **Quilt Top Assembly**

**Note:** When sewing the quilt top together, sew it into four sections as shown divided by red lines in the Quilt Layout diagram.

- 5. Noting the **Quilt Layout** diagram (page 6), arrange the large **Fabric AM** diamond, triangles, **Fabric BI** sashing and reversed sashing strips, and **Fabric BH** diamonds in diagonal rows.
- **6.** Wherever two triangles meet, sew them together along short sides to make a Diamond block. Press open. **Fig. 5**

Fig. 5

- **7.** For each section, stitch diamond blocks, sashing strips, and triangles into diagonal block rows. Stitch diamonds and reversed sashing strips into diagonal sashing rows.
- **8.** Sew rows together within each section. Sew small sections to the lower left-hand and upper right-hand sides of the large **Fabric P** diamond, then add the larger sections to complete the quilt top.
- **9.** Trim the edges of quilt top to square up  $\frac{1}{4}$ " past outermost seam intersections, to approximately  $50\frac{1}{2}$ " x  $70\frac{1}{8}$ ". Baste edges of quilt to prevent stretching the edges of quilt top.