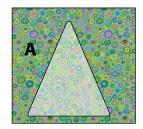

#### Instructions

Use a 1/4" seam allowance throughout. Sew all pieces with right sides together and raw edges even using matching thread. Press as directed after each seam.

1. Sort through the 4 different fat quarter bundles and refer to the swatches in the Fat Quarter Bundle Fabric Requirements table on page 3 to pull and label the 38 fabrics needed. Using the Triangle Template, cut 1 triangle each from Fabrics A-AL and AN-BG. Fig. 1