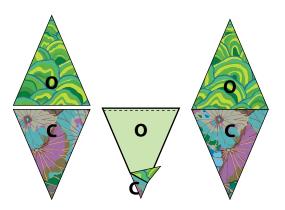

#### Instructions

Use a 1/4" seam allowance throughout. Sew all pieces with right sides together and raw edges even using matching thread. Press as directed after each seam.

1. Sort through the 4 different fat quarter bundles and refer to the swatches in the Fat Quarter Bundle Fabric Requirements table on page 3 to pull and label the 38 fabrics needed. Using the Triangle Template, cut 1 triangle each from Fabrics A-AL and AN-BG. Fig. 1

Fig. 1

2. Using the Sashing Template, cut 28 sashing strips from the Fabric BI 23/8" strips. With the reversed Sashing Template, cut 28 reversed sashing strips from the remaining Fabric BI 2%" strips. Fig. 2

Fig. 2

Cut 28 each

4 of 7

3. Using the Diamond Template, cut 38 diamonds from **Fabric BH** 2% strips. **Fig. 3** 

Fig. 3

**4.** On the **Fabric AM** 18½" x 43½" rectangle, measure and mark the center of each side of the rectangle. Cut the large diamond by trimming the corners, center point to center point. **Fig. 4** 