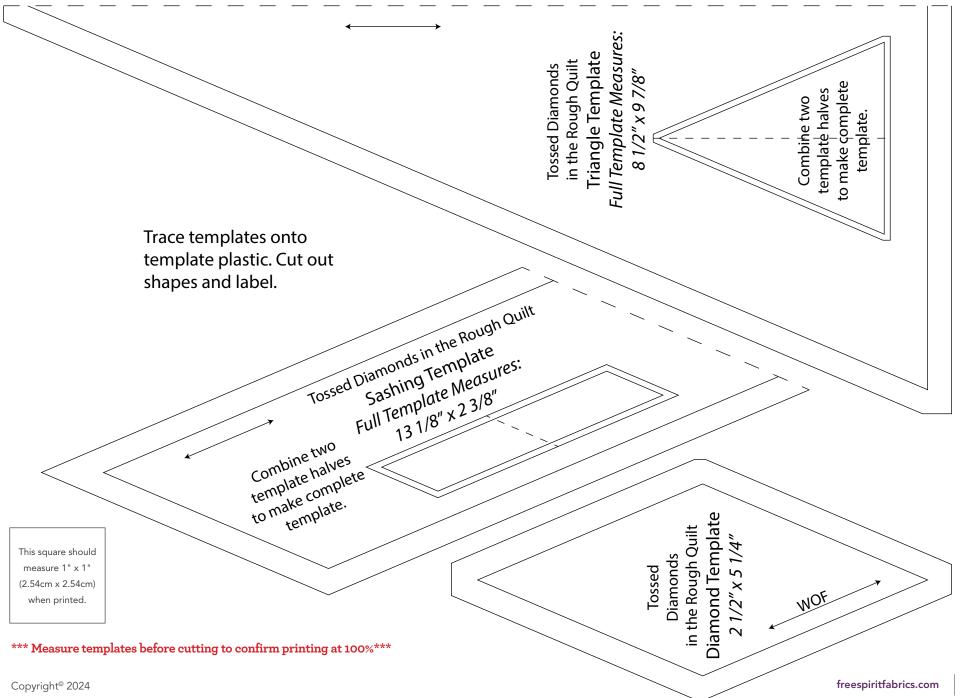

#### **Preparation**

- 1. Print 1 of the Diamond and 2 each of the Sashing and Triangle template patterns (page 7) at 100% and measure to confirm accuracy of printout. Tape 2 halves of the Sashing and Triangle template patterns together along the dashed lines.
- 2. Trace template patterns onto template plastic or another sturdy material and cut out on the outer line to make cutting templates. If desired, mark a hole at the guarter inch seam allowance at the corners to aid in piecing accuracy. Transfer the piece names and grainline arrows. To cut reversed pieces, flip the template so the text is wrong side up.

#### Fabric Bl. cut:

(20) 23/8"\* x WOF

\*The cut width of the sashing and diamond pieces is just shy of 2\%" - use the Sashing and Diamond templates to cut WOF strips the exact width needed, following the grainline arrow on the template. See Figures 2 and 3 for template placement.