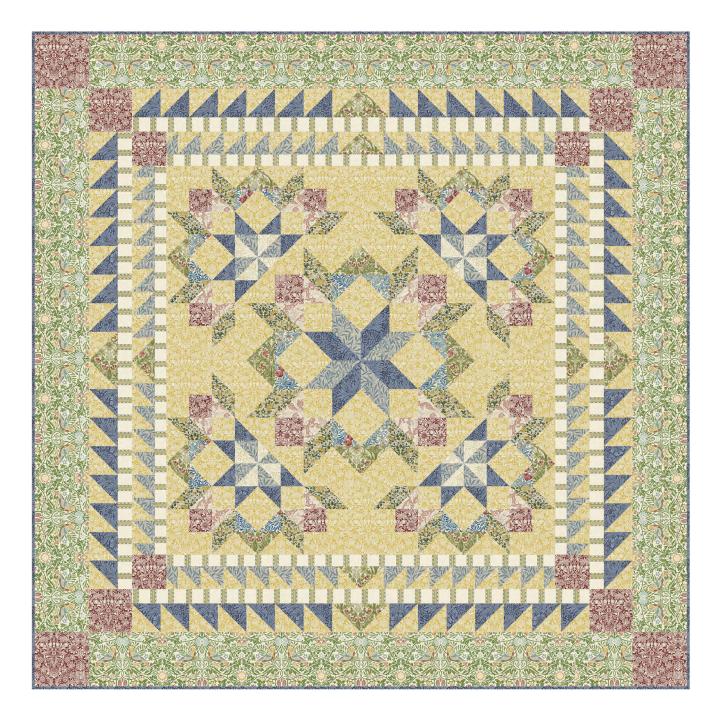

## Tranquilty Quilt

Finished Size: 57" x 57" (1.45m x 1.45m)

Project designed by Linda McGibbon - Lakeview Quilting

Purchase pattern at lakeviewquilting2.com

Technique: Pieced | Skill Level: Advanced Beginner

## Tranquilty Quilt