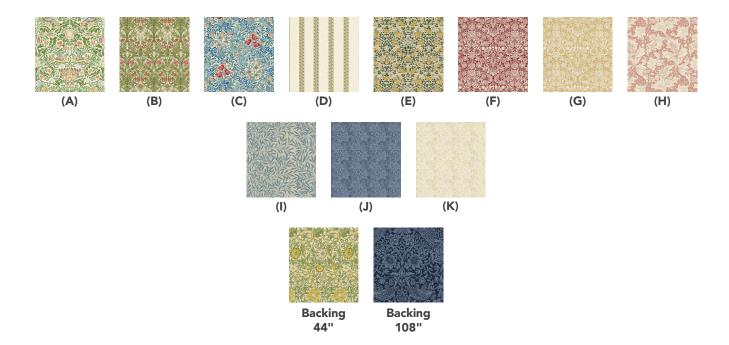

## **Fabric Requirements**

| DESIGN             | COLOR         | ITEM ID               | YARDAGE          |
|--------------------|---------------|-----------------------|------------------|
| (A) Bird           | Boughs Green  | PWWM097.BOUGHSGREEN   | 1½ yards (1.37m) |
| (B) Bluebell       | Leaf Green    | PWWM098.LEAFGREEN     | % yard (0.34m)   |
| (C) Bower          | Indigo        | PWWM099.INDIGO        | ¼ yard (0.23m)   |
| (D) Pinstripe      | Twining Vine  | PWWM103.TWININGVINE   | ½ yard (0.46m)   |
| (E) Small Rose     | Weld          | PWWM104.WELD          | % yard (0.34m)   |
| (F) Sunflower      | Berry         | PWWM106.BERRY         | ½ yard (0.46m)   |
| (G) Sunflower      | Sunflower     | PWWM106.SUNFLOWER     | 1¾ yards (1.60m) |
| (H) Wallflower     | Chrysanthemum | PWWM107.CHRYSANTHEMUM | ¼ yard (0.23m)   |
| (I) Emery's Willow | Woad Blue     | PWWM109.WOADBLUE      | ½ yard (0.46m)   |
| (J) Marigold       | Navy          | PWWM006.NAVYX*        | 1 yard (0.91m)   |
| (K) Marigold       | Tan           | PWWM006.TANXX         | 1/8 yard (0.11m) |

<sup>\*</sup> includes binding

## Backing (Purchased Separately)

44" (1.12m) wide

Mini Pink & Rose Sunflower PWWM076.SUNFLOWER 4 yards (3.66m)

OR

108" (2.74m) wide

Strawberry Thief Navy QBWM001.NAVY 2 yards (1.83m)

If kitting, refer to the final pattern for yardage amounts, it is recommended that a sample is made to confirm accuracy.