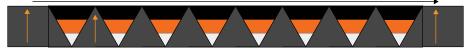

Top Pieced Border: Make 1 56 1/2" long

Bottom Pieced Border: Make 1 56 1/2" long

**3.** Arrange 7 pieced triangles and 6 **Fabric A** 60° triangles together as shown into a border strip, with the cat motifs right-reading as indicated by the orange arrow. Sew together, pressing towards the right each time. Sew **Fabric A** half-rectangle triangles to each end as shown to complete a Side Pieced Border. Repeat to make a second with the cats oriented the same.

Side Pieced Border: Make 2 40 3/4" long

Copyright<sup>©</sup> 2023