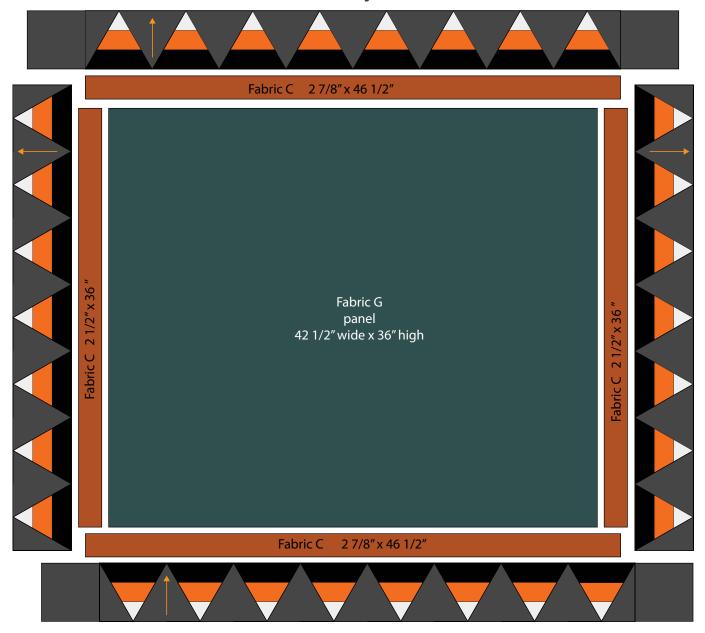

# **Quilt Top Assembly**

Before beginning the remaining cutting, measure the pieced borders to confirm they are the correct length: the side borders should be 40¾" long including seam allowances, and the top/bottom borders should be 56½" long including seam allowances. If yours differ, you will need to adjust, either your pieced borders or the following cutting.

#### From Fabric C, cut:

(3)  $2\frac{1}{3}$ " x WOF for the top/bottom inner border (2)  $2\frac{1}{2}$ " x WOF for the side inner border

### From Fabric G, cut:

(1) 421/2" wide x 36" high rectangle, centered on the motif

Follow the **Quilt Layout** diagram (page 6) while assembling the quilt. Press seam allowances towards the **Fabric C** inner border.

- **5.** Trim both **Fabric C** 2½" x WOF strips to 36" long. Sew to the left and right sides of the **Fabric G** rectangle.
- 6. Then sew all 3 **Fabric C** 2<sup>7</sup>/<sub>8</sub>" x WOF strips together end to end. Cut 2 top/bottom border strips each 46<sup>1</sup>/<sub>2</sub>" long, sew to the top and bottom.
- 7. Sew the shorter Side Pieced Borders to the sides of the quilt top. Then sew the Top and Bottom Pieced borders and press to complete the quilt top.

Free Spirit 😴

**Quilt Layout** 

All possible care has been taken to assure the accuracy of this pattern. We are not responsible for printing errors or the manner in which individual work varies. Please read the instructions carefully before starting this project. If kitting it is recommended a sample is made to confirm accuracy.