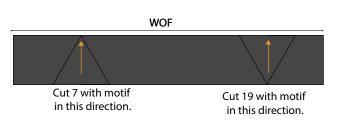

(5) 5¾" x WOF strips; subcut

(26) 60° triangles\* for the pieced borders following the cutting diagram (Because this is a directional fabric, cut 6 triangles per strip, cut only 7 of the triangles with the cat motifs right-reading towards the tip of the triangle, and cut the rest with the cat motif right-reading towards the base of the triangle)