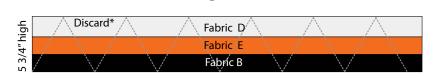

# Notes:

- All seam allowances are ¼" and pieces are sewn right sides together. Press seam allowances open unless otherwise stated.
- If using a blunt-tip triangle ruler, place so the tip of the ruler is 1/4" below the raw edge of the white strip, then use the 51/2" ruler line on the opposite raw edge as your base line.
- 1. Sew the **Fabric D**, **E**, and **B** strips together as shown to make a strip set. Press the seam allowances open and measure to confirm that the stripset is 5¾" high. Make a total of 5 identical strip sets.

Fig. 1a

From the stripset, cut (30)  $60^{\circ}$  triangles, with the tip on the white side and the base on the black side of the stripset.

- 2. Layer 2 Fabric A rectangles right sides together, with the cat motifs right-reading as indicated by the orange arrow. Cut diagonally from bottom right to top left to yield (4) half-rectangle triangles; (2) right-facing and (2) left-facing. Repeat to cut the remaining 2 rectangles in the opposite direction.
- **4.** Repeat Step 3 with 8 pieced triangles and 7 **Fabric A** 60° triangles, then add the **Fabric A** 5½" squares at each end, noting orientation, to make a Top Pieced Border. Then make a Bottom Pieced Border in the same manner, but use the triangles cut with the cat motif right-reading towards the tip of the triangle.