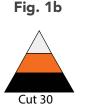

Fig. 1a

From the stripset, cut (30)  $60^{\circ}$  triangles, with the tip on the white side and the base on the black side of the stripset.

- 2. Layer 2 Fabric A rectangles right sides together, with the cat motifs right-reading as indicated by the orange arrow. Cut diagonally from bottom right to top left to yield (4) half-rectangle triangles; (2) right-facing and (2) left-facing. Repeat to cut the remaining 2 rectangles in the opposite direction.
- **4.** Repeat Step 3 with 8 pieced triangles and 7 **Fabric A** 60° triangles, then add the **Fabric A** 5½" squares at each end, noting orientation, to make a Top Pieced Border. Then make a Bottom Pieced Border in the same manner, but use the triangles cut with the cat motif right-reading towards the tip of the triangle.