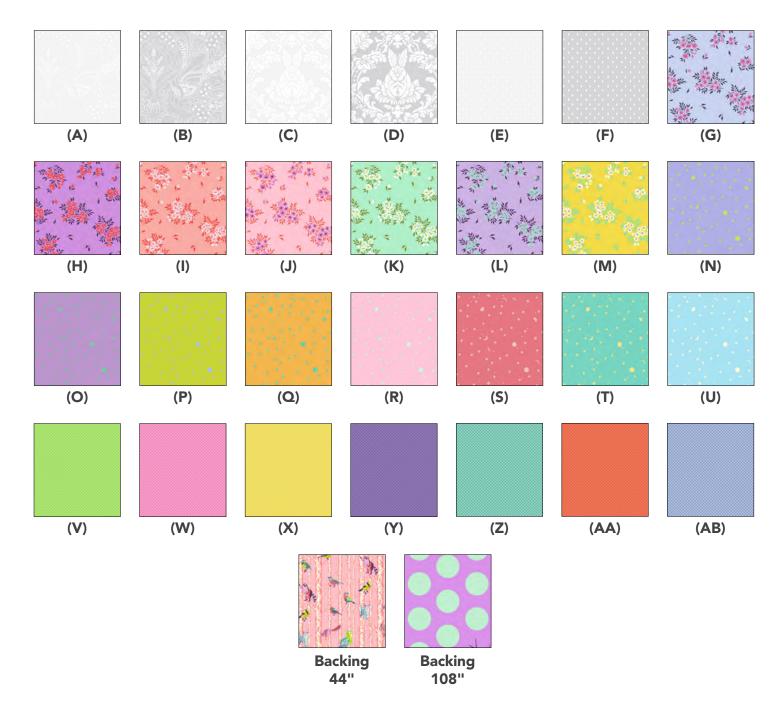

# Tripping Out Quilt

| Fabric Requirements<br>DESIGN  | COLOR        | ITEM ID              | YARDAGE                                                  |
|--------------------------------|--------------|----------------------|----------------------------------------------------------|
| (A) Ghost Owl                  | Paper        | PWTP250.PAPER        | 1 yard (0.91m)                                           |
| (B) Ghost Owl                  | Whisper      | PWTP250.WHISPER      | 1 yard (0.91m)                                           |
| (C) Ghost Bunny                | Paper        | PWTP251.PAPER        | 1 yard (0.91m)                                           |
| (D) Ghost Bunny                | Whisper      | PWTP251.WHISPER      | 1 yard (0.91m)                                           |
| (E) Ghost Droplettes           | Paper        | PWTP252.PAPER        | 1 yard (0.91m)                                           |
| (F) Ghost Droplettes           | Whisper      | PWTP252.WHISPER      | 1 yard (0.91m)                                           |
| (G) What a Ditz                | Frost        | PWTP253.FROST        | ½ yard (0.46m)                                           |
| (H) What a Ditz                | Heliotrope   | PWTP253.HELIOTROPE   | ½ yard (0.46m)                                           |
| (I) What a Ditz                | Peachykeen   | PWTP253.PEACHYKEEN   | ¼ yard (0.23m)                                           |
| (J) What a Ditz                | PinkLemonade | PWTP253.PINKLEMONADE | ¼ yard (0.23m)                                           |
| (K) What a Ditz                | Spearmint    | PWTP253.SPEARMINT    | ½ yard (0.46m)                                           |
| (L) What a Ditz                | Viola        | PWTP253.VIOLA        | ½ yard (0.46m)                                           |
| (M) What a Ditz                | Buttercup    | PWTP253.BUTTERCUP    | ¼ yard (0.23m)                                           |
| (N) Space Sprinkles            | Dream        | PWTP254.DREAM        | ½ yard (0.46m)                                           |
| (O) Space Sprinkles            | FrozenBerry  | PWTP254.FROZENBERRY  | ½ yard (0.46m)                                           |
| (P) Space Sprinkles            | LightningBug | PWTP254.LIGHTNINGBUG | ¼ yard (0.23m)                                           |
| (Q) Space Sprinkles            | Рарауа       | PWTP254.PAPAYA       | ¼ yard (0.23m)                                           |
| (R) Space Sprinkles            | Piglet       | PWTP254.PIGLET       | ¼ yard (0.23m)                                           |
| (S) Space Sprinkles            | Sunburn      | PWTP254.SUNBURN      | ¼ yard (0.23m)                                           |
| (T) Space Sprinkles            | SeaGlass     | PWTP254.SEAGLASS     | ½ yard (0.46m)                                           |
| (U) Space Sprinkles            | Waterfall    | PWTP254.WATERFALL    | ½ yard (0.46m)                                           |
| (V) On the Grid                | Apple        | PWTP255.APPLE        | ¼ yard (0.23m)                                           |
| (W) On the Grid                | Bubblegum    | PWTP255.BUBBLEGUM    | 1⁄2 yard (0.46m)                                         |
| (X) On the Grid                | Highlighter  | PWTP255.HIGHLIGHTER  | ¼ yard (0.23m)                                           |
| (Y) On the Grid                | Mysterious   | PWTP255.MYSTERIOUS   | ½ yard (0.46m)                                           |
| (Z) On the Grid                | Raindrop     | PWTP255.RAINDROP*    | 1 yard (0.91m)                                           |
| (AA) On the Grid               | Salmon       | PWTP255.SALMON       | ¼ yard (0.23m)                                           |
| (AB) On the Grid               | Shoreline    | PWTP255.SHORELINE    | ½ yard (0.46m)                                           |
| * includes binding             |              |                      |                                                          |
| Backing (Purchased Separately) |              |                      |                                                          |
| 44" (1.12m) wide               |              |                      |                                                          |
| Family Tree                    | Honey        | PWTP245.HONEY        | 5 ¼ yards (4.80m)                                        |
| OR<br>108'' (2.74m) wide       |              |                      |                                                          |
| Free Fall                      | Blossom      | QBTP018.BLOSSOM      | 2 ¾ yards (2.40m)                                        |
|                                |              |                      | _ / • / • · • • (= · • • • • • • • • • • • • • • • • • • |

Fabric Swatches on next page...

If kitting, refer to the final pattern for yardage amounts, it is recommended that a sample is made to confirm accuracy.

freespiritfabrics.com

### Fabric Swatches