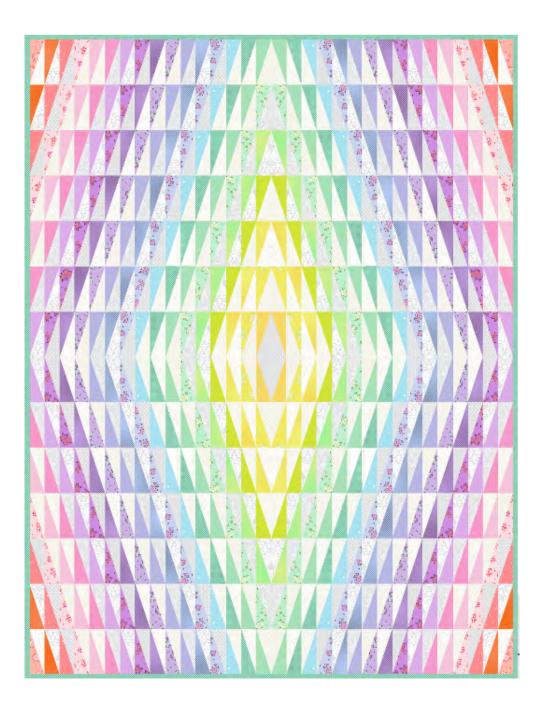

# Tripping Out Quilt

Finished Size: 64" x 84" (1.62m x 2.13m) Project designed by Sew Kind of Wonderful Purchase pattern at sewkindofwonderful.com Technique: Pieced | Skill Level: Advanced Beginner

## Tripping Out Quilt