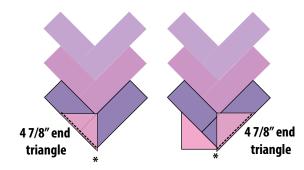

### Quilt Top Assembly

**Note:** Follow the **Quilt Layout** diagram (page 7) while assembling the quilt.

- **5.** Install the walking or even feed foot on your sewing machine, if you have one. Pin the columns together into pairs, rotating 1 column 180° so the strips point in the opposite direction, taking care to match the seam intersections when pinning.
- 6. Sew the pinned columns together. Press open carefully.
- 7. Sew the 5 paired columns together, all oriented the same way, again pinning to match the seam intersections, to complete the quilt top.

### **Quilt Layout**