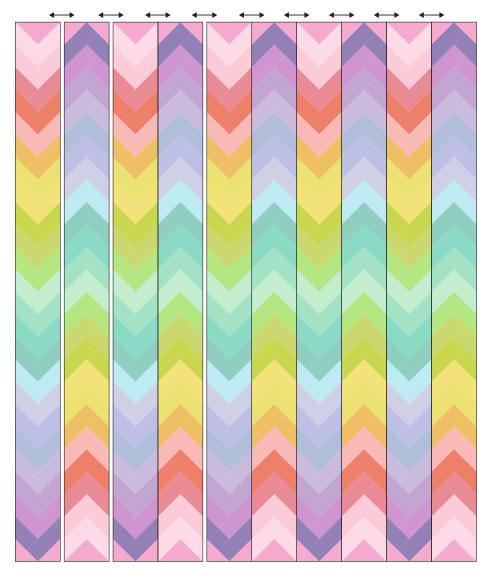

### Quilt Top Assembly

**Note:** Follow the **Quilt Layout** diagram (page 7) while assembling the quilt.

- **5.** Install the walking or even feed foot on your sewing machine, if you have one. Pin the columns together into pairs, rotating 1 column 180° so the strips point in the opposite direction, taking care to match the seam intersections when pinning.
- 6. Sew the pinned columns together. Press open carefully.
- 7. Sew the 5 paired columns together, all oriented the same way, again pinning to match the seam intersections, to complete the quilt top.

### **Quilt Layout**