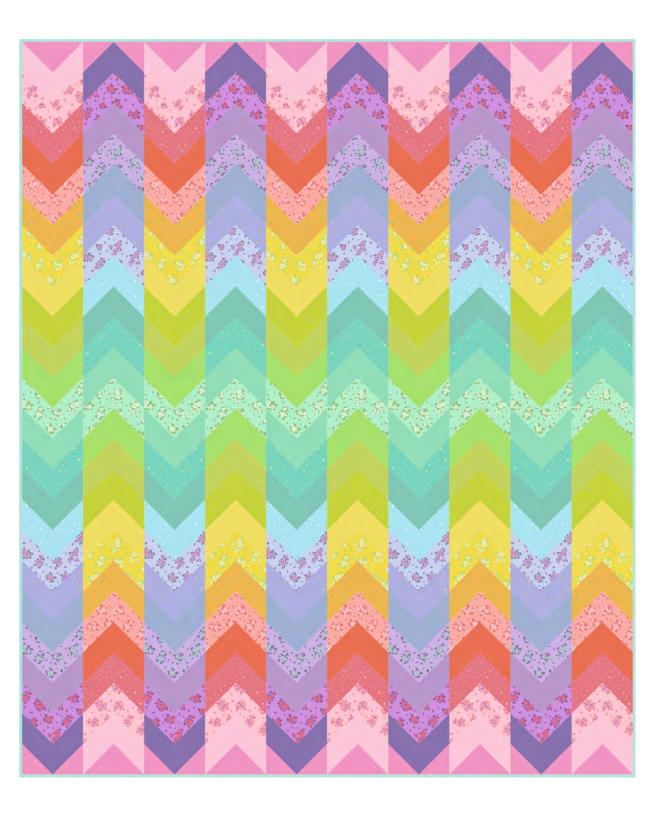

1. Place one of the **Fabric Q** 9¼" triangles right side up and pin a **Fabric L** 3¼" x 6½" strip to the left-hand side as shown, making sure to align the square corners. Sew and press. In the same manner, add a **Fabric L** 3¼" x 9¼" strip to the right-hand side as shown. Press. The ends of the strips will overhang the ends of the triangles - leave them as is for now. (**Fig. 1**)