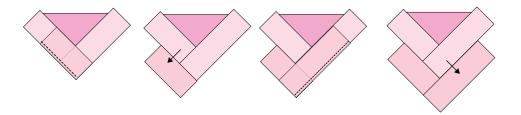

2. Pin and sew the **Fabric D** 3¼" x 6½" strip to the left-hand side of the unit as shown, press, then sew the **Fabric D** 3¼" x 9¼" strip to the right-hand side. Press. (**Fig. 2**)

Fig. 2

3. Continue pinning and sewing the 3½" x 6½" and 3½" x 9½" strips in the order listed in the table below until one round of each fabric has been used. Sew the **Fabric Q** 4½" triangles to the end of the column as shown, making sure to allow for a ½" seam allowance at the center bottom point (**Fig. 3a**). Make (10) columns total. The finished length should be 94" including seam allowances, however this may vary depending on thread thickness, needle size, pressing, or seam allowance accuracy – what matters is that all the columns are the same length.

Fig. 3a

\*Triangle point will extend 1/4" beyond the square corner.

| Sewing Order      | Fabric |  |  |
|-------------------|--------|--|--|
| 91/4"             | Q      |  |  |
| starting triangle |        |  |  |
| 1                 | L      |  |  |
| 2                 | D      |  |  |
| 3                 | N      |  |  |
| 4                 | U      |  |  |
| 5                 | С      |  |  |
| 6                 | K      |  |  |
| 7                 | G      |  |  |
| 8                 | R      |  |  |
| 9                 | J      |  |  |
| 10                | W      |  |  |
| 11                | P      |  |  |
| 12                | E      |  |  |
| 13                | X      |  |  |
| 14                | M      |  |  |
| 15                | Т      |  |  |
| 16                | 0      |  |  |
| 17                | Α      |  |  |
| 18                | Н      |  |  |
| 19                | V      |  |  |
| 20                | F      |  |  |
| 21                | I      |  |  |
| 22                | В      |  |  |
| 23                | S      |  |  |
| 4%" end triangles | Q      |  |  |