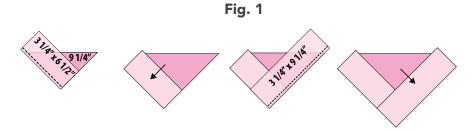

2. Pin and sew the **Fabric D** 3¼" x 6½" strip to the left-hand side of the unit as shown, press, then sew the **Fabric D** 3¼" x 9¼" strip to the right-hand side. Press. (**Fig. 2**)

Fig. 2

3. Continue pinning and sewing the 3½" x 6½" and 3½" x 9½" strips in the order listed in the table below until one round of each fabric has been used. Sew the **Fabric Q** 4½" triangles to the end of the column as shown, making sure to allow for a ½" seam allowance at the center bottom point (**Fig. 3a**). Make (10) columns total. The finished length should be 94" including seam allowances, however this may vary depending on thread thickness, needle size, pressing, or seam allowance accuracy – what matters is that all the columns are the same length.