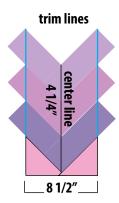

**4.** After all the columns are completed, the long sides will need to be trimmed. **Note:** The trimmed edges will be on the bias. The remaining sewing should use a walking/even feed foot to prevent stretching the trimmed bias edges when assembling the quilt top. If you do not have a walking or even feed foot, use a stiffening spray such as Best Press or Flatter before trimming.

Trim one side of each column at a time by aligning the  $4\frac{1}{4}$ " line of a long rotary cutting ruler on the center points of the column - this will keep the columns centered. Then trim the other side, so the trimmed width is  $8\frac{1}{2}$ " including seam allowances.