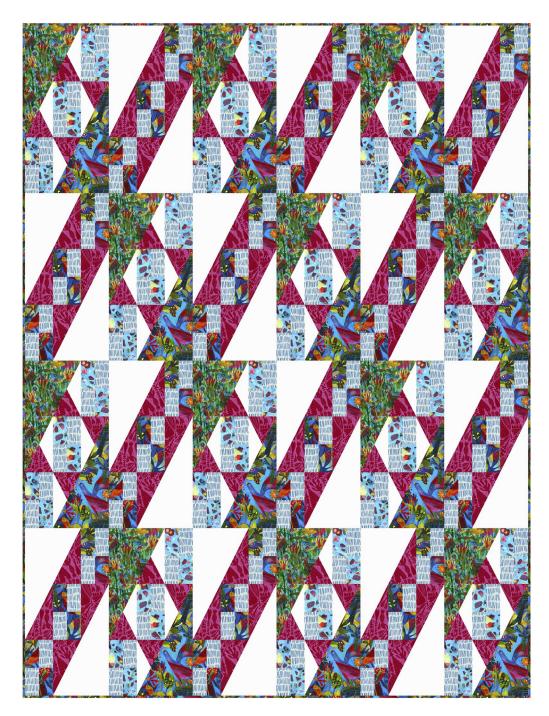

## Tumble Quilt

Finished Size: 54" x 72" (1.37m x 1.83m)

Project designed by Tammy Silvers - Tamarinis

Purchase pattern at tamarinis.com

Technique: Pieced | Skill Level: Intermediate

freespiritfabrics.com

## Tumble Quilt