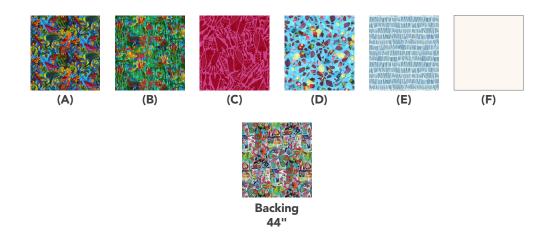

## **Fabric Requirements**

| DESIGN                        | COLOR     | ITEM ID           | YARDAGE          |
|-------------------------------|-----------|-------------------|------------------|
| (A) Bright Garden             | Blue      | PWES001.BLUE      | 1½ yards (1.37m) |
| (B) Find the Birds            | Green     | PWES002.GREEN     | ¾ yard (0.69m)   |
| (C) Cuore                     | Raspberry | PWES007.RASPBERRY | 2 yards (1.83m)  |
| (D) Confetti                  | Blue      | PWES010.BLUE      | ¾ yard (0.69m)   |
| (E) Sesamo                    | Air       | PWES012.AIR*      | 2 yards (1.83m)  |
| (F) Designer Essential Solids | Mist      | CSFSESS.MISTX     | 2¼ yards (2.06m) |

<sup>\*</sup> includes binding

## Backing (Purchased Separately)

44" (1.12m) wide

Happy Day Multi PWES003.MULTI 4 yards (3.66m) OR

**108" (2.74m) wide** 2 yards (1.83m)

If kitting, refer to the final pattern for yardage amounts, it is recommended that a sample is made to confirm accuracy.