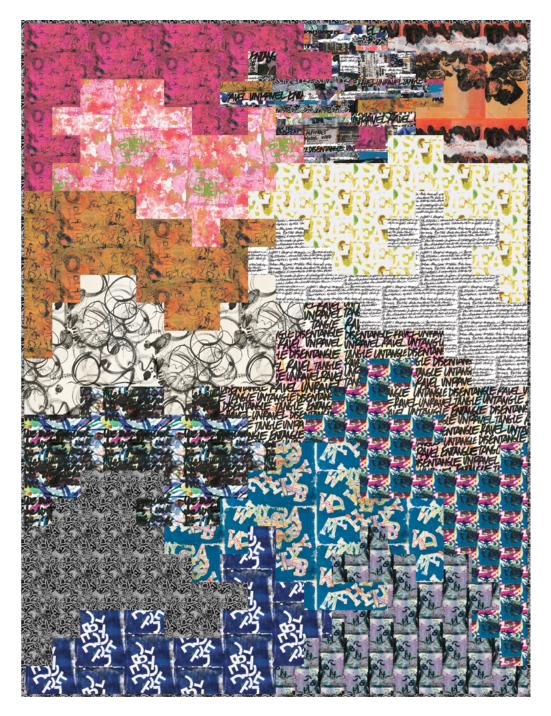

## Tumbling Bricks Quilt

Finished Size: 54" x 72" (1.37m x 1.82m)

Project designed by The Cloth Parcel

Purchase pattern at the cloth parcel.com

Technique: Pieced | Skill Level: Advanced Beginner

freespiritfabrics.com

## Tumbling Bricks Quilt

## Fabric Requirements

| DESIGN               | COLOR      | ITEM ID            | YARDAGE          |
|----------------------|------------|--------------------|------------------|
| (A) Ravel            | Ocean      | PWEB033.OCEAN      | 3/4 yard (0.34m) |
| (B) Unravel          | Ink        | PWEB034.INK        | 3/4 yard (0.34m) |
| (C) Loosen           | Blaze      | PWEB035.BLAZE      | 3/8 yard (0.34m) |
| (D) Fray             | Indigo     | PWEB036.INDIGO     | 3/4 yard (0.34m) |
| (E) Ebb              | Frost      | PWEB037.FROST      | 3/4 yard (0.34m) |
| (F) Stitch           | Noir       | PWEB038.NOIR       | 3/4 yard (0.34m) |
| (G) Tangle           | Saltwater  | PWEB039.SALTWATER  | 3/4 yard (0.34m) |
| (H) Accumulate       | X-ray      | PWEB040.XRAY*      | 1 yard (0.91m)   |
| (I) Intertwine       | Sandstone  | PWEB041.SANDSTONE  | 3/4 yard (0.34m) |
| (J) Small Intertwine | Watermelon | PWEB042.WATERMELON | 3/4 yard (0.34m) |
| (K) Twist            | Mix        | PWEB043.MIX        | 3/4 yard (0.34m) |
| (L) Scribble         | Charcoal   | PWEB044.CHARCOAL   | 3/4 yard (0.34m) |
| (M) Remainder        | Plaster    | PWEB045.PLASTER    | 3/4 yard (0.34m) |
| (N) Memory           | Candy      | PWEB046.CANDY      | 3/4 yard (0.34m) |
| (O) Jumble           | Photoflash | PWEB047.PHOTOFLASH | 3/4 yard (0.34m) |