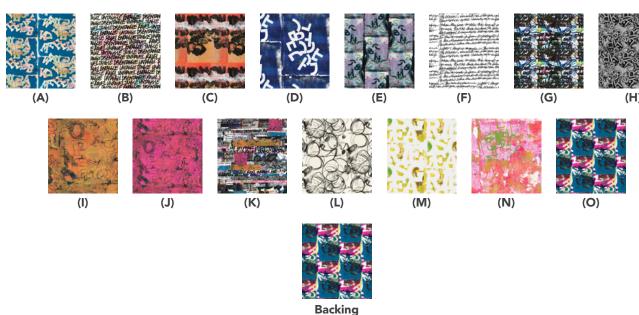

## Fabric Requirements

| DESIGN               | COLOR      | ITEM ID            | YARDAGE          |
|----------------------|------------|--------------------|------------------|
| (A) Ravel            | Ocean      | PWEB033.OCEAN      | 3/4 yard (0.34m) |
| (B) Unravel          | Ink        | PWEB034.INK        | 3/4 yard (0.34m) |
| (C) Loosen           | Blaze      | PWEB035.BLAZE      | 3/8 yard (0.34m) |
| (D) Fray             | Indigo     | PWEB036.INDIGO     | 3/4 yard (0.34m) |
| (E) Ebb              | Frost      | PWEB037.FROST      | 3/4 yard (0.34m) |
| (F) Stitch           | Noir       | PWEB038.NOIR       | 3/4 yard (0.34m) |
| (G) Tangle           | Saltwater  | PWEB039.SALTWATER  | 3/4 yard (0.34m) |
| (H) Accumulate       | X-ray      | PWEB040.XRAY*      | 1 yard (0.91m)   |
| (I) Intertwine       | Sandstone  | PWEB041.SANDSTONE  | 3/4 yard (0.34m) |
| (J) Small Intertwine | Watermelon | PWEB042.WATERMELON | 3/4 yard (0.34m) |
| (K) Twist            | Mix        | PWEB043.MIX        | 3/4 yard (0.34m) |
| (L) Scribble         | Charcoal   | PWEB044.CHARCOAL   | 3/4 yard (0.34m) |
| (M) Remainder        | Plaster    | PWEB045.PLASTER    | 3/4 yard (0.34m) |
| (N) Memory           | Candy      | PWEB046.CANDY      | 3/4 yard (0.34m) |
| (O) Jumble           | Photoflash | PWEB047.PHOTOFLASH | 3/4 yard (0.34m) |

<sup>\*</sup> includes binding

## Backing (Purchased Separately)

44" (1.12m) wide

 Jumble
 Photoflash
 PWEB047.PHOTOFLASH
 4 yards (3.66m)

 OR
 108" (2.74m) wide
 2 yards (1.83m)

If kitting, refer to the final pattern for yardage amounts, it is recommended that a sample is made to confirm accuracy.