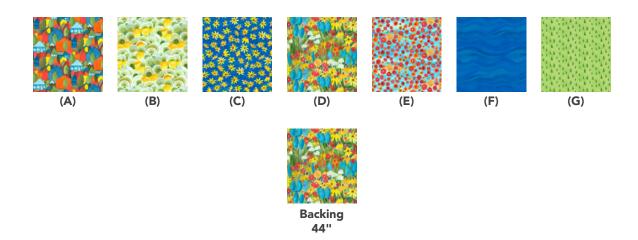

## Fabric Requirements

| DESIGN                   | COLOR     | ITEM ID           | YARDAGE          |
|--------------------------|-----------|-------------------|------------------|
| (A) My Neighborhood      | Multi     | PWKD002.MULTI     | 1 yard (0.91m)   |
| (B) Rabbitbrush and Sage | Sage      | PWKD003.SAGE      | ¼ yard (0.23m)   |
| (C) Coneflower Confetti  | Sunshine  | PWKD004.SUNSHINE  | ¼ yard (0.23m)   |
| (D) Mountain Garden      | Lupine    | PWKD005.LUPINE    | ¼ yard (0.23m)   |
| (E) Plenty of Poppies    | Crimson   | PWKD006.CRIMSON   | ⅓ yard (0.30m)   |
| (F) Evening Sky          | Lapis     | PWKD009.LAPIS*    | 1¼ yards (1.14m) |
| (G) Forest Flyover       | Evergreen | PWKD011.EVERGREEN | ¾ yard (0.69m)   |

<sup>\*</sup> includes binding

## Backing (Purchased Separately)

 44" (1.12m) wide

 Mountain Garden
 LUPINE
 PWKD005.LUPINE
 3½ yards (3.20m)

 OR

 108" (2.74m) wide
 1¾ yards (1.60m)

If kitting, refer to the final pattern for yardage amounts, it is recommended that a sample is made to confirm accuracy.