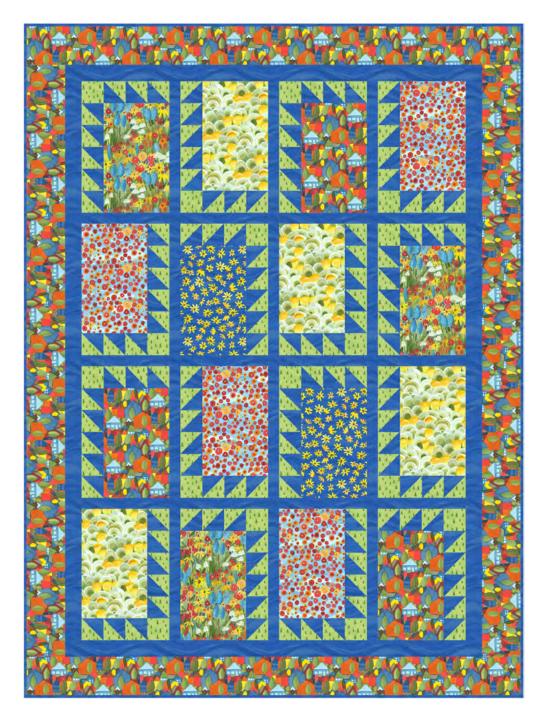

## Turn About Quilt

Finished Size: 45" x 61" (1.14m x 1.55m)

Project designed by Tammy Silvers - Tamarinis

Purchase pattern at tamarinis.com

Technique: Pieced | Skill Level: Advanced Beginner

freespiritfabrics.com

## Turn About Quilt