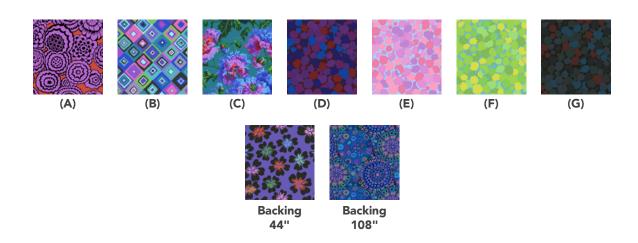

## **Fabric Requirements**

| DESIGN           | COLOR    | ITEM ID          | YARDAGE                                     |
|------------------|----------|------------------|---------------------------------------------|
| (A) Deco         | Dark     | PWGP199.DARK*    | <sup>3</sup> / <sub>4</sub> yard (0.69m)    |
| (B) Square Dance | Blue     | PWGP203.BLUE     | 1½ yards (1.37m)                            |
| (C) Garden Party | Blue     | PWPJ020.BLUE**   | 1 <sup>1</sup> / <sub>4</sub> yards (1.14m) |
| (D) Reflections  | Dark     | PWBM087.DARK     | ½ yard (0.46m)                              |
| (E) Reflections  | Lavender | PWBM087.LAVENDER | ½ yard (0.46m)                              |
| (F) Reflections  | Lime     | PWBM087.LIME     | ½ yard (0.46m)                              |
| (G) Reflections  | Black    | PWBM087.BLACK    | ½ yard (0.46m)                              |

<sup>\*</sup> includes binding

## Backing (Purchased Separately)

44" (1.12m) wide

| Petals<br><b>OR</b> | Purple | PWGP201.PURPLE | 4 <sup>1</sup> / <sub>4</sub> yards (3.89m) |
|---------------------|--------|----------------|---------------------------------------------|
| 108" (2.74m) wide   |        |                |                                             |
| Millefiore          | Blue   | QBGP006.BLUE   | 2 <sup>1</sup> / <sub>4</sub> yards (2.06m) |

If kitting, refer to the final pattern for yardage amounts, it is recommended that a sample is made to confirm accuracy.

<sup>\*\*</sup> this yardage allows for LOF cut due to direction of fabric