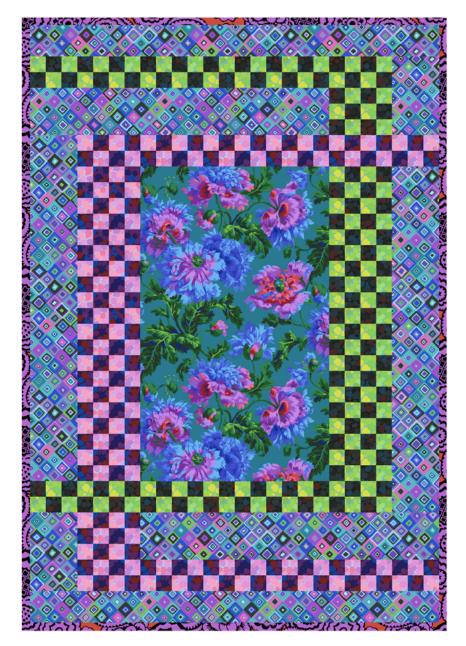

## U Turn Quilt - Blue

Finished Size: 52" x 76" (1.32m x 1.93m)

Project designed by Debbie Bowles - Maple Island Quilts

Purchase pattern at mapleislandquilts.com

Technique: Pieced | Skill Level: Advanced Beginner

## U Turn Quilt - Blue