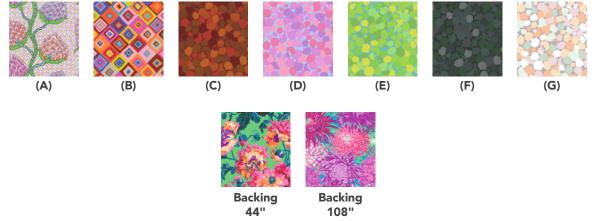

### Fabric Requirements

| DESIGN                                 | COLOR            | ITEM ID                          | YARDAGE                                  |
|----------------------------------------|------------------|----------------------------------|------------------------------------------|
| (A) Paisley Flower<br>(B) Square Dance | Pastel<br>Red    | PWGP200.PASTEL**<br>PWGP203.RED* | 1¼ yards (1.14m)<br>¾ yard (0.69m)       |
| (C) Reflections                        | Brown            | PWBM087.BROWN                    | <sup>1</sup> ⁄ <sub>2</sub> yard (0.46m) |
| (D) Reflections<br>(E) Reflections     | Lavender<br>Lime | PWBM087.LAVENDER<br>PWBM087.LIME | ½ yard (0.46m)<br>½ yard (0.46m)         |
| (F) Reflections                        | Moss             | PWBM087.MOSS                     | <sup>1</sup> ⁄ <sub>2</sub> yard (0.46m) |
| (G) Reflections                        | Pastel           | PWBM087.PASTEL                   | 1½ yards (1.37m)                         |

#### Backing (Purchased Separately)

| 44" (1.12m) wide<br>Garden Party<br>OR              | Pink    | PWPJ020.PINK    | 4¼ yards (3.89m) |
|-----------------------------------------------------|---------|-----------------|------------------|
| <b>108'' (2.74m) wide</b><br>Japanese Chrysanthemum | Magenta | QBPJ003.MAGENTA | 2¼ yards (2.06m) |