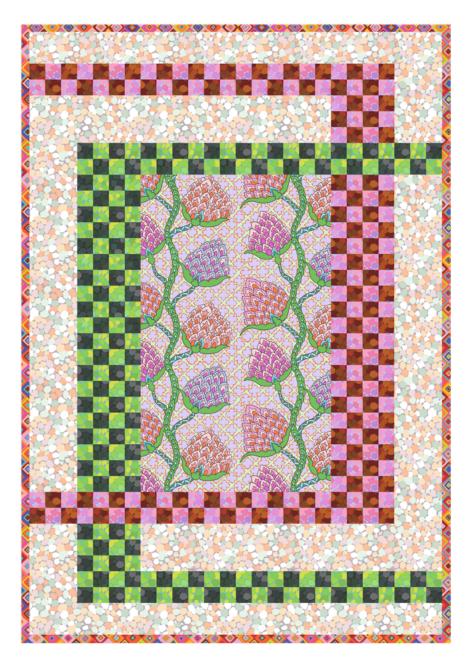

# U Turn Quilt - Pastel

Finished Size: 52" x 76" (1.32m x 1.93m) Project designed by Debbie Bowles - Maple Island Quilts Purchase pattern at mapleislandquilts.com Technique: Pieced | Skill Level: Advanced Beginner

## U Turn Quilt - Pastel

### Fabric Requirements

| DESIGN                                 | COLOR            | ITEM ID                          | YARDAGE                                  |
|----------------------------------------|------------------|----------------------------------|------------------------------------------|
| (A) Paisley Flower<br>(B) Square Dance | Pastel<br>Red    | PWGP200.PASTEL**<br>PWGP203.RED* | 1¼ yards (1.14m)<br>¾ yard (0.69m)       |
| (C) Reflections                        | Brown            | PWBM087.BROWN                    | <sup>1</sup> ⁄ <sub>2</sub> yard (0.46m) |
| (D) Reflections<br>(E) Reflections     | Lavender<br>Lime | PWBM087.LAVENDER<br>PWBM087.LIME | ½ yard (0.46m)<br>½ yard (0.46m)         |
| (F) Reflections                        | Moss             | PWBM087.MOSS                     | <sup>1</sup> ⁄ <sub>2</sub> yard (0.46m) |
| (G) Reflections                        | Pastel           | PWBM087.PASTEL                   | 1½ yards (1.37m)                         |