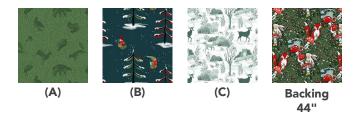

## **Fabric Requirements**

| DESIGN               | COLOR     | ITEM ID         | YARDAGE        |
|----------------------|-----------|-----------------|----------------|
| (A) Wild             | Green     | PWCD075.XGREEN* | 1 yard (0.91m) |
| (B) Into the Forest  | Dark Teal | PWCD078.XDKTEAL | 1 yard (0.91m) |
| (C) Day in the Woods | White     | PWCD079.XWHITE  | 1 yard (0.91m) |

<sup>\*</sup> includes binding

## Backing (Purchased Separately)

If kitting, refer to the final pattern for yardage amounts, it is recommended that a sample is made to confirm accuracy.