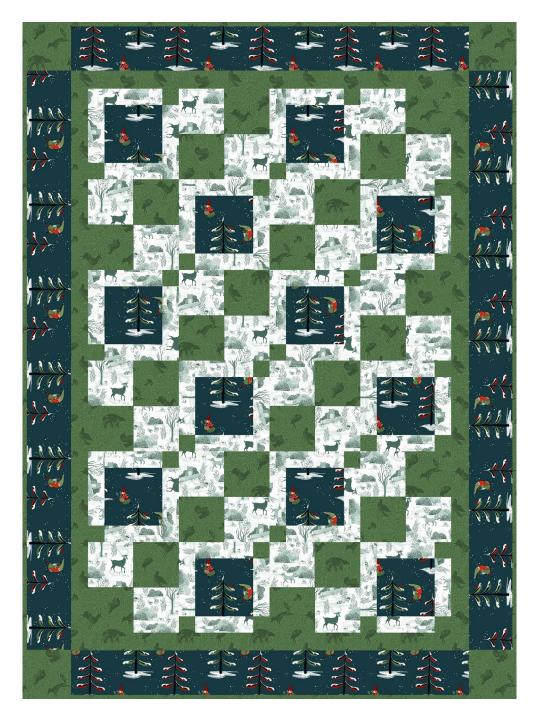

## Urban Chic Quilt

Finished Size: 43" x 59" (1.09m x 1.50m)

Project designed by Fabric Café

Purchase pattern at fabriccafe.com

Technique: Pieced | Skill Level: Beginner

freespiritfabrics.com

## Urban Chic Quilt

## **Fabric Requirements**

| DESIGN               | COLOR     | ITEM ID         | YARDAGE        |
|----------------------|-----------|-----------------|----------------|
| (A) Wild             | Green     | PWCD075.XGREEN* | 1 yard (0.91m) |
| (B) Into the Forest  | Dark Teal | PWCD078.XDKTEAL | 1 yard (0.91m) |
| (C) Day in the Woods | White     | PWCD079.XWHITE  | 1 yard (0.91m) |