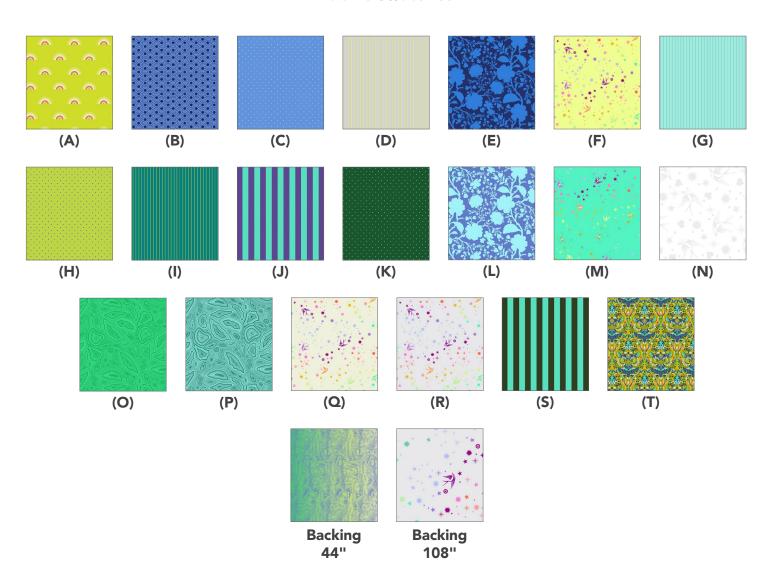

#### Fabric Requirements

| DESIGN           | COLOR       | ITEM ID             | YARDAGE            |
|------------------|-------------|---------------------|--------------------|
| (A) Sundaze      | Pineapple   | PWTP176.PINEAPPLE   | 1 yard (0.91m)     |
| (B) Hexy         | Deep Sea    | PWTP150.DEEPSEA     | 1 yard (0.91m)     |
| (C) Tiny Dots    | Bluebell    | PWTP185.BLUEBELL    | 1 yard (0.91m)     |
| (D) Tiny Stripes | Spark       | PWTP186.SPARK       | ½ yard (0.46m)     |
| (E) Wildflower   | Anemone     | PWTP149.ANEMONE     | ½ yard (0.46m)     |
| (F) Fairy Dust   | Lime        | PWTP133.LIME        | ½ yard (0.46m)     |
| (G) Tiny Stripes | Misty       | PWTP186.MISTY       | ½ yard (0.46m)     |
| (H) Tiny Dots    | Meadow      | PWTP185.MEADOW      | 1 yard (0.91m)     |
| (I) Tiny Stripes | Songbird    | PWTP186.SONGBIRD    | 1/4 yard (0.23m)   |
| (J) Tent Stripe  | Iris        | PWTP069.IRISX       | 11/8 yards (1.03m) |
| (K) Tiny Dots    | Lilypad     | PWTP185.LILYPAD     | 1 yard (0.91m)     |
| (L) Wildflower   | Delphinium  | PWTP149.DELPHINIUM  | 1 yard (0.91m)     |
| (M) Fairy Dust   | Frolic      | PWTP133.FROLIC      | 1½ yards (1.03m)   |
| (N) Fairy Flakes | Paper       | PWTP157.PAPER       | 1 yard (0.91m)     |
| (O) Mineral      | Emerald     | PWTP148.EMERALD     | ½ yard (0.46m)     |
| (P) Mineral      | Aquamarine  | PWTP148.AQUAMARINE  | ½ yard (0.46m)     |
| (Q) Fairy Dust   | Cottoncandy | PWTP133.COTTONCANDY | 1 yard (0.91m)     |
| (R) Fairy Dust   | Whisper     | PWTP133.WHISPER     | 1/4 yard (0.23m)   |
| (S) Tent Stripe  | Fern        | PWTP069.FERNX       | ½ yard (0.46m)     |
| (T) Bear With Me | Glow        | PWTP180.GLOW*       | ½ yard (0.46m)     |
| * :              |             |                     |                    |

<sup>\*</sup> includes binding

#### Backing (Purchased Separately)

| 44" (1.12m) wide |
|------------------|
|------------------|

Cloud Little Fluffy Clouds 4½ yards (4.11m) PWTP177.CLOUD

108" (2.74m) wide

Fairy Dust XL Whisper QBTP011.WHISPER 21/4 yards (2.06m)

#### **Fabric Swatches**