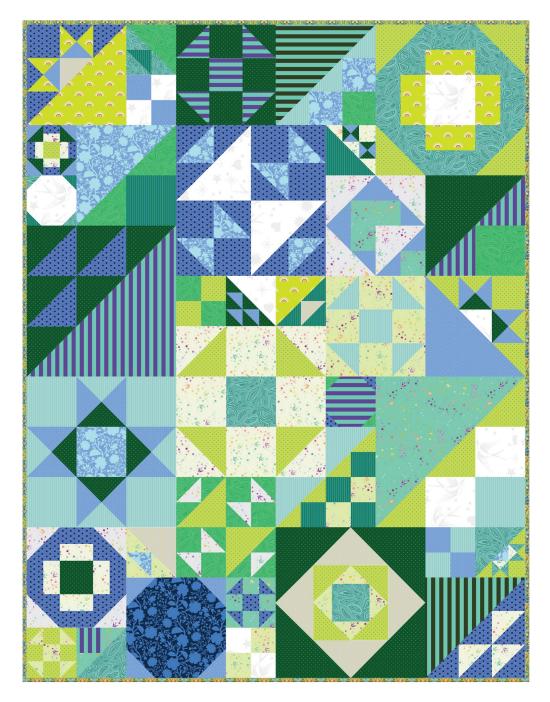

### Veiled Suggestion Quilt - Cool

Finished Size: 61" x 80" (1.55m x 2.03m)

Project designed by Angela Pingel - Angela Pingel Designs

Purchase pattern at angelapingel.com

Technique: Pieced | Skill Level: Advanced Beginner

## Tree Spirit Veiled Suggestion Quilt - Cool

# Tree Spirit Veiled Suggestion Quilt - Cool