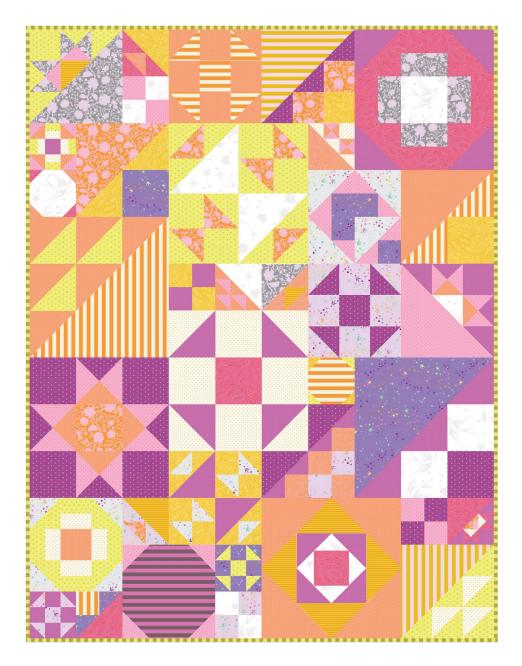

### Veiled Suggestion Quilt - Warm

Finished Size: 61" x 80" (1.55m x 2.03m)

Project designed by Angela Pingel - Angela Pingel Designs

Purchase pattern at angelapingel.com

Technique: Pieced | Skill Level: Advanced Beginner

## Tree Spirit Veiled Suggestion Quilt - Warm

# Tree Spirit Veiled Suggestion Quilt - Warm