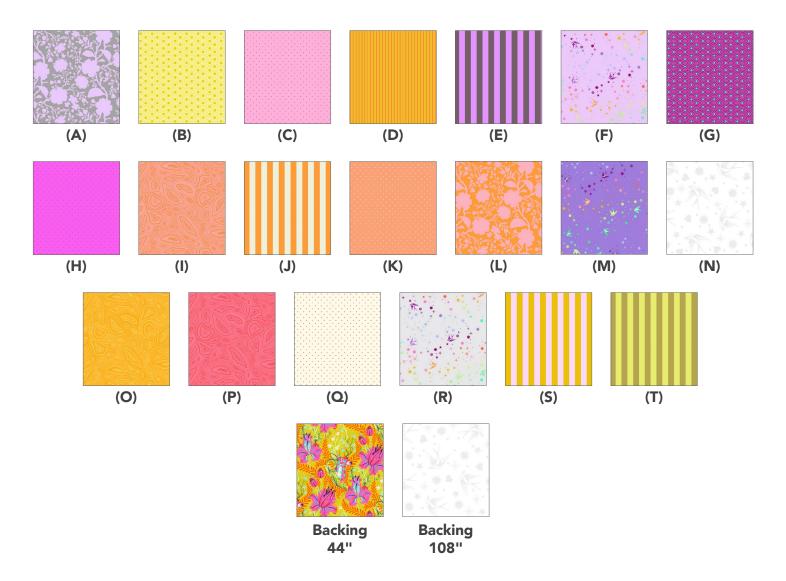

#### Fabric Requirements

| DESIGN               | COLOR     | ITEM ID           | YARDAGE          |
|----------------------|-----------|-------------------|------------------|
| (A) Wildflower       | Hydrangea | PWTP149.HYDRANGEA | 1 yard (0.91m)   |
| (B) Hexy             | Sunshine  | PWTP150.SUNSHINE  | 1 yard (0.91m)   |
| (C) Tiny Dots        | Candy     | PWTP185.CANDY     | 1 yard (0.91m)   |
| (D) Tiny Stripes     | Sunrise   | PWTP186.SUNRISE   | ½ yard (0.46m)   |
| (E) Neon Tent Stripe | Mystic    | PWTP069.MYSTIC    | ½ yard (0.46m)   |
| (F) Fairy Dust       | Lavender  | PWTP133.LAVENDER  | ½ yard (0.46m)   |
| (G) Hexy             | Thistle   | PWTP150.THISTLE   | ½ yard (0.46m)   |
| (H) Tiny Dots        | Thistle   | PWTP185.THISTLE   | 1 yard (0.91m)   |
| (I) Mineral          | Morganite | PWTP148.MORGANITE | ¼ yard (0.23m)   |
| (J) Tent Stripe      | Begonia   | PWTP069.BEGON     | 1½ yards (1.03m) |
| (K) Tiny Dots        | Peachy    | PWTP185.PEACHY    | 1 yard (0.91m)   |
| (L) Wildflower       | Blossom   | PWTP149.BLOSSOM   | 1 yard (0.91m)   |
| (M) Fairy Dust       | Daydream  | PWTP133.DAYDREAM  | 1½ yards (1.03m) |
| (N) Fairy Flakes     | Paper     | PWTP157.PAPER     | 1 yard (0.91m)   |
| (O) Mineral          | Amber     | PWTP148.AMBER     | ½ yard (0.46m)   |
| (P) Mineral          | Agate     | PWTP148.AGATE     | ½ yard (0.46m)   |
| (Q) Tiny Dots        | Cosmic    | PWTP185.COSMIC    | 1 yard (0.91m)   |
| (R) Fairy Dust       | Whisper   | PWTP133.WHISPER   | ¼ yard (0.23m)   |
| (S) Tent Stripe      | Marigold  | PWTP069.MARIG     | ½ yard (0.46m)   |
| (T) Bear With Me     | Moonbeam  | PWTP069.MOONBEAM* | ½ yard (0.46m)   |
|                      |           |                   |                  |

<sup>\*</sup> includes binding

#### Backing (Purchased Separately)

44" (1.12m) wide

| Deer John | Glow | PWTP178.GLOW | 4½ yards (4.11m) |
|-----------|------|--------------|------------------|
| OR        |      |              | •                |

108" (2.74m) wide

Fairy Flakes XL Snowfall QBTP013.SNOWFALL 21/4 yards (2.06m)

Fabric Swatches on next page...

If kitting, refer to the final pattern for yardage amounts, it is recommended that a sample is made to confirm accuracy.

#### **Fabric Swatches**